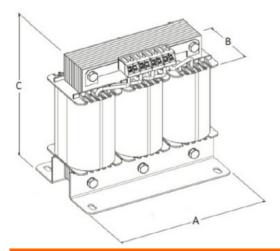

Weight

**Dimensions** 

**ENERGY AND AUTOMATION** 

|   | VLXM012 | VLXM025 | VLXM050 | VLXM100 | VLXM150 | VLXM300 |
|---|---------|---------|---------|---------|---------|---------|
| А | 150     | 180     | 180     | 250     | 240     | 300     |
| В | 75      | 90      | 100     | 150     | 160     | 140     |
| С | 150     | 160     | 200     | 205     | 205     | 260     |