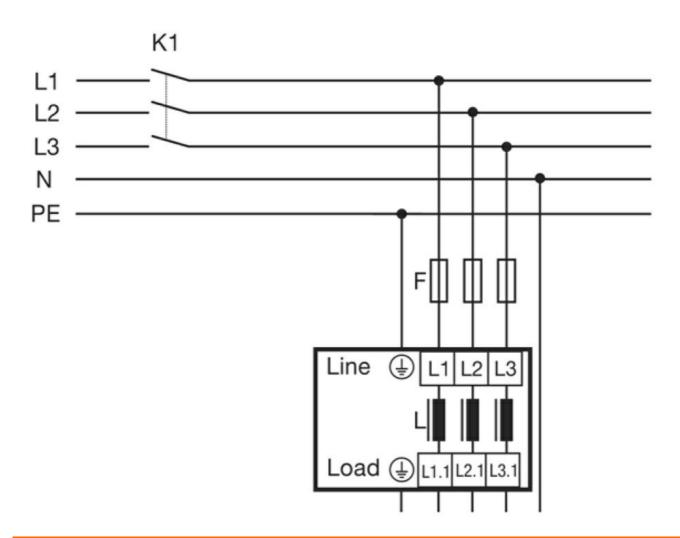

| max | °C | +55                                                                              |
| Housing                                      |     |    |                                                                                  |
| Weight                                       |     | Kg | 8.35                                                                             |
| Dimensions                                   |     |    |                                                                                  |

VLBXL590



THREE-PHASE MAINS CHOKE FOR VARIABLE SPEED DRIVES VLB3... SERIES FROM 22 TO 30KW

ENERGY AND AUTOMATION



ovato electric THREE

ENERGY AND AUTOMATION

VLBXL590 THREE-PHASE MAINS CHOKE FOR VARIABLE SPEED DRIVES VLB3... SERIES FROM 22 TO 30KW



## Certifications and compliance

Compliance

IEC/EN/BS 61558-1

ETIM classification

ETIM 8.0

EC002565 -Filter circuit coil for low-voltage