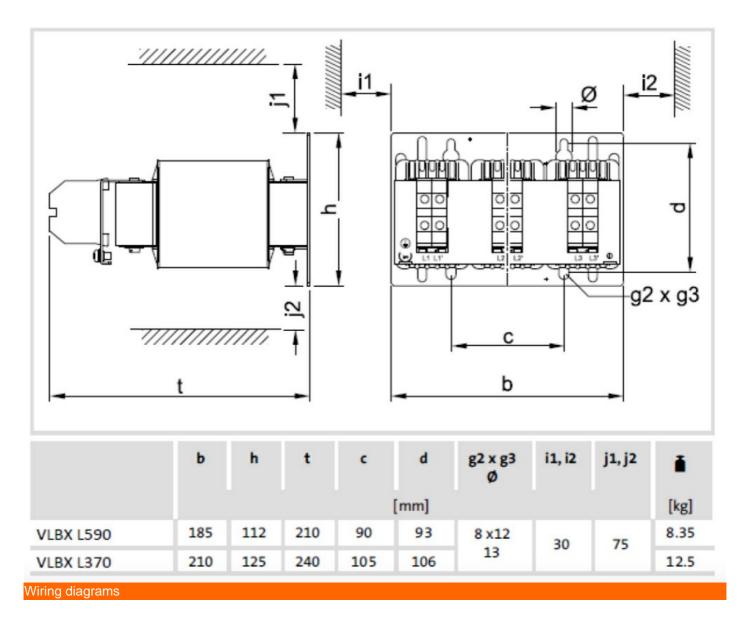

VLBXL590 THREE-PHASE MAINS CHOKE FOR VARIABLE SPEED DRIVES VLB3... SERIES FROM 22 TO 30KW

| Product designation Product type designation |     |    | Mains choke for<br>VLB3 variable<br>speed drives<br>VLBXL590<br>50A, 0.59mH, for |
|----------------------------------------------|-----|----|----------------------------------------------------------------------------------|
| Version                                      |     |    | VLB3 size 22<br>30kW                                                             |
| General characteristics                      |     |    |                                                                                  |
| Rated output current                         |     | А  | 50                                                                               |
| Rated output power                           |     | kW | 2230                                                                             |
| Ambient conditions                           |     |    |                                                                                  |
| Temperature                                  |     |    |                                                                                  |
| Operating temperature                        |     |    |                                                                                  |
|                                              | min | °C | -10                                                                              |
|                                              | max | °C | +55                                                                              |
| Housing                                      |     |    |                                                                                  |
| Weight                                       |     | Kg | 8.35                                                                             |
| Dimensions                                   |     |    |                                                                                  |