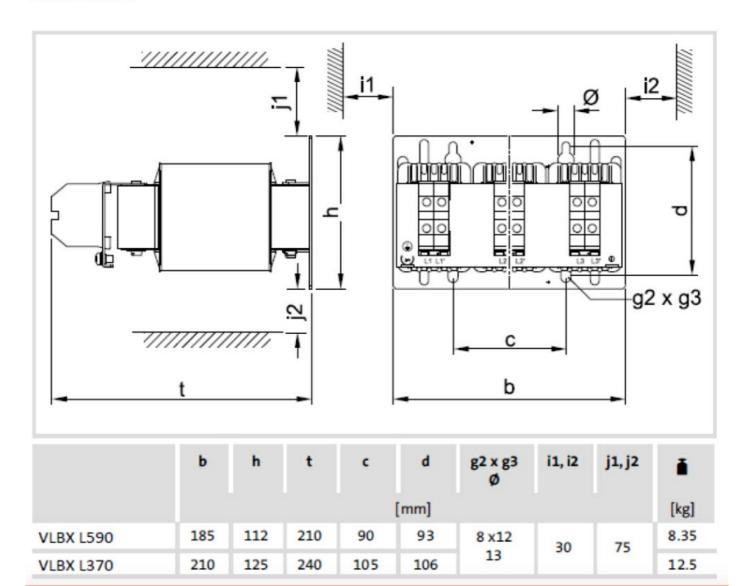

| Product designation      |     |    | Mains choke for<br>VLB3 variable<br>speed drives |
|--------------------------|-----|----|--------------------------------------------------|
| Product type designation |     |    | VLBXL370                                         |
| Version                  |     |    | 80A, 0.37mH, for VLB3 size 37kW                  |
| General characteristics  |     |    |                                                  |
| Rated output current     |     | Α  | 80                                               |
| Rated output power       |     | kW | 37                                               |
| Ambient conditions       |     |    |                                                  |
| Temperature              |     |    |                                                  |
| Operating temperature    |     |    |                                                  |
|                          | min | °C | -10                                              |
|                          | max | °C | +55                                              |
| Housing                  |     |    |                                                  |
| Weight                   |     | Kg | 12.5                                             |
| Dimensions               |     |    |                                                  |