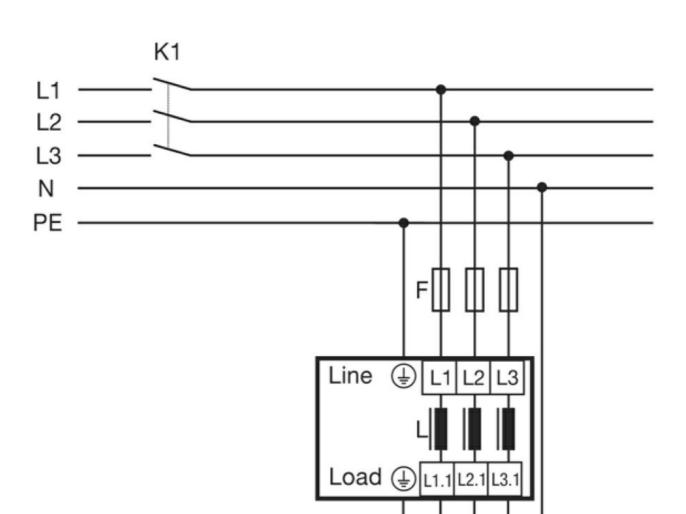

Wiring diagrams

Certifications and compliance

Compliance

IEC/EN/BS 61558-1

ETIM classification

ETIM 8.0

EC002565 -Filter circuit coil for low-voltage