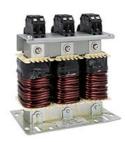

| Product designation      |     |    | Mains choke for<br>VLB3 variable<br>speed drives |
|--------------------------|-----|----|--------------------------------------------------|
| Product type designation |     |    | VLBXL370                                         |
| Version                  |     |    | 80A, 0.37mH, for VLB3 size 37kW                  |
| General characteristics  |     |    |                                                  |
| Rated output current     |     | Α  | 80                                               |
| Rated output power       |     | kW | 37                                               |
| Ambient conditions       |     |    |                                                  |
| Temperature              |     |    |                                                  |
| Operating temperature    |     |    |                                                  |
|                          | min | °C | -10                                              |
|                          | max | °C | +55                                              |
| Housing                  |     |    |                                                  |
| Weight                   |     | Kg | 12.5                                             |
| Dimensions               |     |    |                                                  |