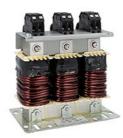

|           | b   | h    | t   | c   | d     | g2 x g3                      | i1,i2  | j1, j2 | i    |      |
|-----------|-----|------|-----|-----|-------|------------------------------|--------|--------|------|------|
|           |     | [mm] |     |     |       |                              |        |        |      |      |
| VLBX L330 | 267 | 115  | 205 | 249 | 78.5  | 7 x 13<br>10 x 18<br>10 x 16 | 7 x 13 |        |      | 11.5 |
| VLBX L300 | 267 | 139  | 205 | 249 | 102.5 |                              |        | / X 13 |      |      |
| VLBX L190 | 291 | 149  | 215 | 273 | 116.5 |                              | 30     | 100    | 22.5 |      |
| VLBX L140 | 352 | 144  | 265 | 328 | 103.5 |                              |        |        | 25.0 |      |