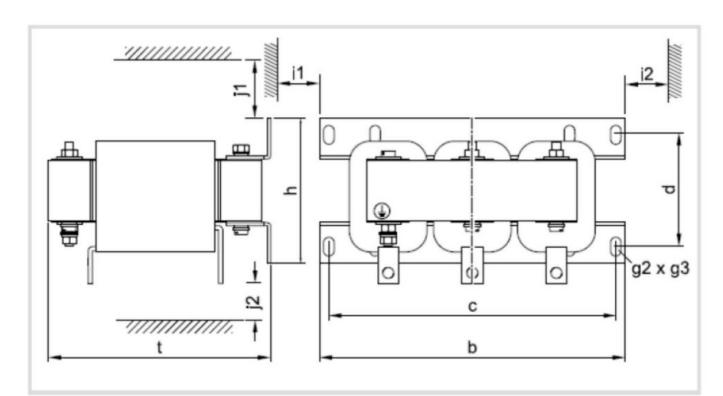

Wiring diagrams

Certifications and compliance

Compliance

IEC/EN/BS 61558-1

ETIM classification

ETIM 8.0

EC002565 -Filter circuit coil for low-voltage