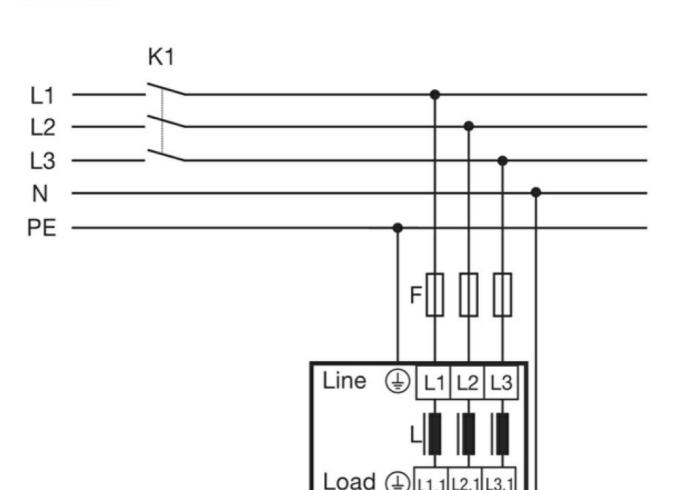

Wiring diagrams

110KW

**ENERGY AND AUTOMATION** 

Certifications and compliance

Compliance

IEC/EN/BS 61558-1

ETIM classification

ETIM 8.0