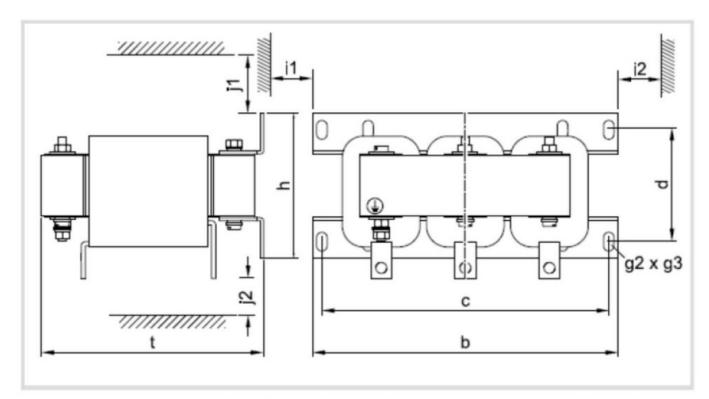

## THREE-PHASE MAINS CHOKE FOR VARIABLE SPEED DRIVES VLB3... SERIES FROM 90 TO 110KW

|           | b   | h    | t   | С   | d     | g2 x g3           | i1,i2 | j1, j2 | i    |
|-----------|-----|------|-----|-----|-------|-------------------|-------|--------|------|
|           |     | [mm] |     |     |       |                   |       |        |      |
| VLBX L330 | 267 | 115  | 205 | 249 | 78.5  | 7 x 13<br>10 x 18 |       | 100    | 11.5 |
| VLBX L300 | 267 | 139  | 205 | 249 | 102.5 |                   |       |        | 16.5 |
| VLBX L190 | 291 | 149  | 215 | 273 | 116.5 |                   | 30    |        | 22.5 |
| VLBX L140 | 352 | 144  | 265 | 328 | 103.5 | 10 x 16           |       |        | 25.0 |