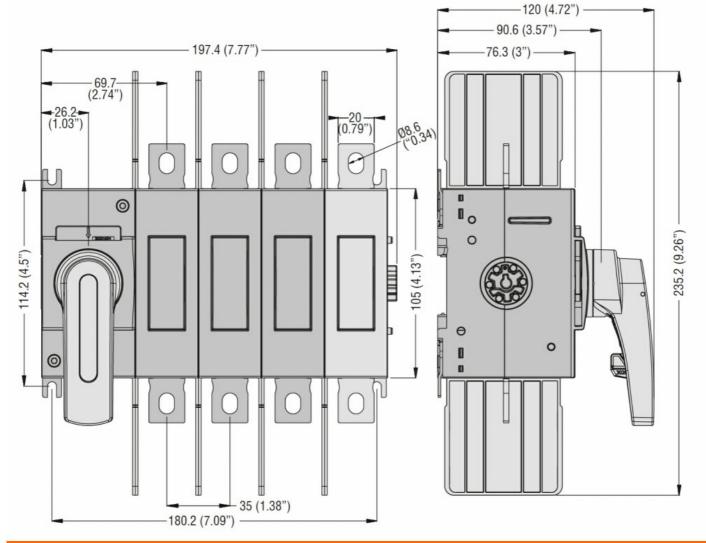

UL technical data

UL Standard UL98

**Dimensions** 

Wiring diagrams

FOURTH POLE ADD-ON, SIMULTANEOUS CLOSING OPERATION AS SWITCH DISCONNECTOR POLES, UL98. FOR GL0200C1UL VERSION