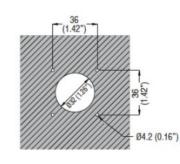

Direct operating version with handle GEX6 5D

Door coupling version with handle GAX66 - GAX66 B Drilling

With terminal cover and auxiliary contact