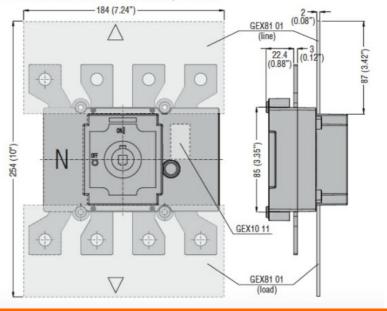

Direct operating version with handle GEX6 5D

Door coupling version with handle GAX66 - GAX66 B Drilling

With terminal cover and auxiliary contact