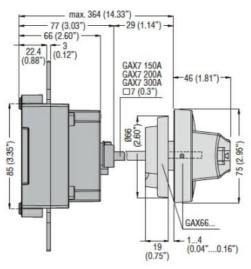

Direct operating version with handle GEX6 5D

Door coupling version with handle GAX66 - GAX66 B Drilling

With terminal cover and auxiliary contact