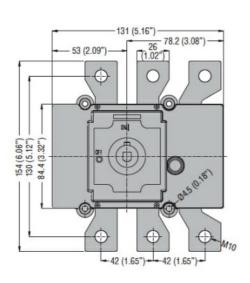

|                         |     |    | 000  |
|-------------------------|-----|----|------|
| Bar dimensions max      |     |    | 26x3 |
| Ambient conditions      |     |    |      |
| Operating temperature   |     |    |      |
|                         | min | °C | -25  |
|                         | max | °C | 55   |
| Storage temperature     |     |    |      |
|                         | min | °C | -40  |
|                         | max | °C | 70   |
| Max altitude            |     | m  | 3000 |
| Resistance & Protection |     |    |      |
| Frontal IP degree       |     |    | IP20 |
| Pollution degree        |     |    | 3    |
| Dimensions              |     |    |      |