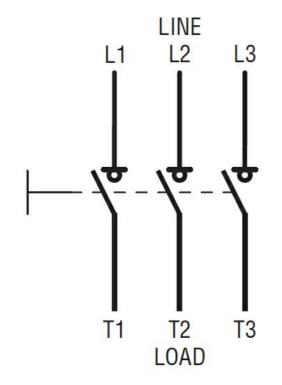

## Wiring diagrams

GE0250

| Certifications and compliance |                |            |  |  |
|-------------------------------|----------------|------------|--|--|
| Compliance                    |                |            |  |  |
|                               | IEC/EN 60947-1 |            |  |  |
|                               | IEC/EN 60947-3 |            |  |  |
| Certifications                |                |            |  |  |
|                               | EAC            |            |  |  |
| ETIM classification           |                |            |  |  |
|                               |                | EC000216 - |  |  |