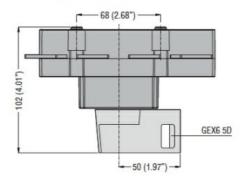

Direct operating version with handle GEX6 5D

Door coupling version with handle GAX66 - GAX66 B Drilling

With terminal cover and auxiliary contact