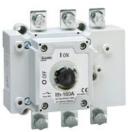

|                                               |           | 1       |                        |
|-----------------------------------------------|-----------|---------|------------------------|
| Product designation                           |           |         | Switch<br>disconnector |
| Product type designation                      |           |         | GE                     |
| Number of poles                               |           | Nr.     | 3                      |
| Operating voltage type                        |           |         | AC                     |
| Contact characteristics                       |           |         |                        |
| IEC Conventional free air thermal current Ith |           | А       | 250                    |
| Rated insulation voltage Ui IEC/EN            |           | V       | 1000                   |
| Rated impulse withstand voltage Uimp          |           | kV      | 8                      |
| Operating current le                          |           |         |                        |
| AC21A                                         |           |         |                        |
|                                               | 400V      | А       | 200                    |
|                                               | 500V      | А       | 200                    |
|                                               | 690V      | А       | 180                    |
| AC22A                                         |           |         |                        |
|                                               | 400V      | А       | 200                    |
|                                               | 500V      | А       | 200                    |
|                                               | 690V      | А       | 160                    |
| AC23A                                         |           |         |                        |
|                                               | 400V      | А       | 160                    |
|                                               | 500V      | А       | 125                    |
|                                               | 690V      | А       | 80                     |
| Power dissipation per pole max                |           | W       | 9                      |
| Rated operational power AC23A                 |           |         |                        |
|                                               | 400V      | kW      | 90                     |
|                                               | 690V      | kW      | 75                     |
| Rated short time current (1s) Icw (rms)       |           | kA      | 7                      |
| Conditional short-circuit current (rms)       |           | kA      | 100                    |
| Short-circuit protection with fuse            |           | Class/A | gG250                  |
| Making capacity AC23A 400V                    |           | А       | 1600                   |
| Breaking capacity AC23A 400V                  |           | А       | 1280                   |
| Mechanical life                               |           | cycles  | 30000                  |
| Electrical life AC21A                         |           | cycles  | 1000 (AC23A<br>400V)   |
| Mechanical features                           |           |         | ,                      |
| Operating position                            |           |         |                        |
|                                               | normal    |         | Vertical plan          |
|                                               | allowable |         | Any                    |
| Fixing                                        |           |         | Screw                  |
| Terminals                                     |           |         |                        |
|                                               | type      |         | Bar                    |
|                                               | screw     |         | M10                    |
| Tightening torque for terminals               |           |         |                        |
|                                               | max       | Nm      | 18                     |
|                                               | max       | Ibin    | 10                     |
|                                               | The A     |         | -                      |