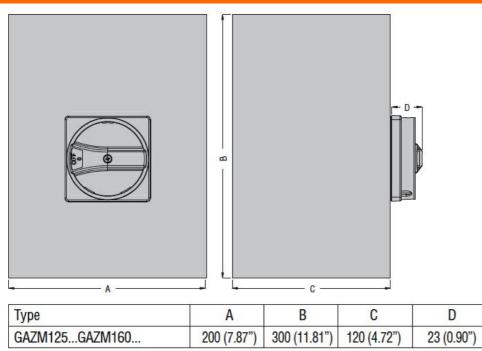

# IEC/EN TYPE IP65 METAL ENCLOSURE SWITCH DISCONNECTOR, FOUR-POLE. WITH ROTATING RED/YELLOW HANDLE, 160A

|                         | min           | lbin | 45   |
|-------------------------|---------------|------|------|
|                         | max           | lbin | 54   |
| Conductor section       |               |      |      |
|                         | IEC min       | mm²  | 4    |
|                         | IEC max       | mm²  | 70   |
|                         | AWG/kcmil min |      | 12   |
|                         | AWG/kcmil max |      | 1    |
| Ambient conditions      |               |      |      |
| Operating temperature   |               |      |      |
|                         | min           | °C   | -25  |
|                         | max           | °C   | +55  |
| Storage temperature     |               |      |      |
|                         | min           | °C   | -40  |
|                         | max           | °C   | +70  |
| Max altitude            |               | m    | 3000 |
| Resistance & Protection |               |      |      |
| Frontal IP degree       |               |      | IP65 |
| Pollution degree        |               |      | 3    |
| Dimensions              |               |      |      |