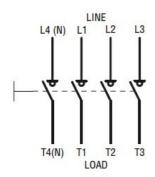

il min |      | 12   |
|                         | AWG/kcmil max |      | 1    |
| Ambient conditions      |               |      |      |
| Operating temperature   |               |      |      |
|                         | min           | °C   | -25  |
|                         | max           | °C   | +55  |
| Storage temperature     |               |      |      |
|                         | min           | °C   | -40  |
|                         | max           | °C   | +70  |
| Max altitude            |               | m    | 3000 |
| Resistance & Protection |               |      |      |
| Frontal IP degree       |               |      | IP65 |
| Pollution degree        |               |      | 3    |
| Dimensions              |               |      |      |



## Wiring diagrams



### Certifications and compliance

Compliance



## GAZM160T4

IEC/EN TYPE IP65 METAL ENCLOSURE SWITCH DISCONNECTOR, FOUR-POLE. WITH ROTATING RED/YELLOW HANDLE, 160A

IEC/EN 60947-1

IEC/EN 60947-3

ETIM classification

ETIM 8.0

EC000216 -Switch disconnector