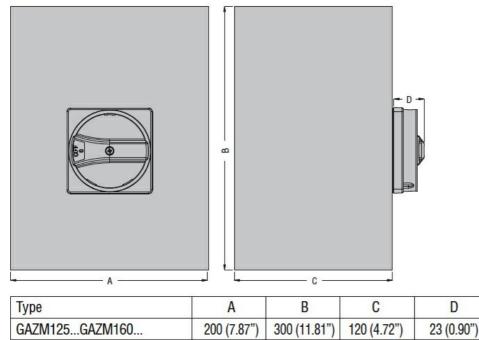

GAZM160

## **GAZM160** IEC/EN TYPE IP65 METAL ENCLOSURE SWITCH DISCONNECTOR, THREE-POLE. WITH ROTATING RED/YELLOW HANDLE, 160A

|                         | min           | Ibin | 45   |
|-------------------------|---------------|------|------|
|                         | max           | lbin | 54   |
| Conductor section       |               |      |      |
|                         | IEC min       | mm²  | 4    |
|                         | IEC max       | mm²  | 70   |
|                         | AWG/kcmil min |      | 12   |
|                         | AWG/kcmil max |      | 1    |
| Ambient conditions      |               |      |      |
| Operating temperature   |               |      |      |
|                         | min           | °C   | -25  |
|                         | max           | °C   | +55  |
| Storage temperature     |               |      |      |
|                         | min           | °C   | -40  |
|                         | max           | °C   | +70  |
| Max altitude            |               | m    | 3000 |
| Resistance & Protection |               |      |      |
| Frontal IP degree       |               |      | IP65 |
| Pollution degree        |               |      | 3    |
| Dimensions              |               |      |      |
|                         |               |      |      |