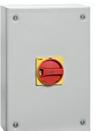

## **GAZM160** IEC/EN TYPE IP65 METAL ENCLOSURE SWITCH DISCONNECTOR, THREE-POLE. WITH ROTATING RED/YELLOW HANDLE, 160A

|                         | min           | Ibin | 45   |
|-------------------------|---------------|------|------|
|                         | max           | lbin | 54   |
| Conductor section       |               |      |      |
|                         | IEC min       | mm²  | 4    |
|                         | IEC max       | mm²  | 70   |
|                         | AWG/kcmil min |      | 12   |
|                         | AWG/kcmil max |      | 1    |
| Ambient conditions      |               |      |      |
| Operating temperature   |               |      |      |
|                         | min           | °C   | -25  |
|                         | max           | °C   | +55  |
| Storage temperature     |               |      |      |
|                         | min           | °C   | -40  |
|                         | max           | °C   | +70  |
| Max altitude            |               | m    | 3000 |
| Resistance & Protection |               |      |      |
| Frontal IP degree       |               |      | IP65 |
| Pollution degree        |               |      | 3    |
| Dimensions              |               |      |      |
|                         |               |      |      |