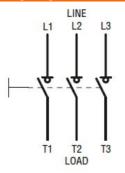

il max |      | 1    |
| Ambient conditions      |               |      |      |
| Operating temperature   |               |      |      |
|                         | min           | °C   | -25  |
|                         | max           | °C   | +55  |
| Storage temperature     |               |      |      |
|                         | min           | °C   | -40  |
|                         | max           | °C   | +70  |
| Max altitude            |               | m    | 3000 |
| Resistance & Protection |               |      |      |
| Frontal IP degree       |               |      | IP65 |
| Pollution degree        |               |      | 3    |
| Dimensions              |               |      |      |
|                         |               |      |      |



## Wiring diagrams



## Certifications and compliance Compliance

IEC/EN 60947-1

GAZM160



ETIM classification

IEC/EN 60947-3

ETIM 8.0

EC000216 -Switch disconnector