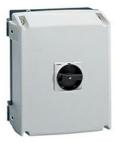

## IEC/EN TYPE IP65 NON-METALLIC ENCLOSURE SWITCH DISCONNECTOR, THREE-POLE. WITH ROTATING BLACK HANDLE, 160A

| Product designation                           |           |         | Enclosed switch disconnector |
|-----------------------------------------------|-----------|---------|------------------------------|
| Product type designation                      |           |         | GAZ                          |
| Number of poles                               |           | Nr.     | 3                            |
| Operating voltage type                        |           |         | AC                           |
| Contact characteristics                       |           |         |                              |
| IEC Conventional free air thermal current Ith |           | Α       | 160                          |
| Rated insulation voltage Ui IEC/EN            |           | V       | 1000                         |
| Rated impulse withstand voltage Uimp          |           | kV      | 8                            |
| Operating current le                          |           |         |                              |
| AC21A                                         |           |         |                              |
|                                               | 400V      | Α       | 160                          |
|                                               | 500V      | Α       | 160                          |
|                                               | 690V      | Α       | 160                          |
| AC22A                                         |           |         |                              |
|                                               | 400V      | Α       | 160                          |
|                                               | 500V      | Α       | 125                          |
|                                               | 690V      | Α       | 125                          |
| AC23A                                         |           |         |                              |
|                                               | 400V      | Α       | 125                          |
|                                               | 500V      | Α       | 100                          |
|                                               | 690V      | A       | 47                           |
| Power dissipation per pole max                |           | W       | 12                           |
| Rated operational power AC23A                 |           |         |                              |
|                                               | 400V      | kW      | 55                           |
| 9                                             | 690V      | kW      | 45                           |
| Conditional short-circuit current (rms)       |           | kA      | 50                           |
| Short-circuit protection with fuse            |           | Class/A | gG160                        |
| Making capacity AC23A 400V                    |           | Α       | 1250                         |
| Breaking capacity AC23A 400V                  |           | Α       | 1000                         |
| Mechanical life                               |           | cycles  | 30000                        |
| Electrical life AC21A                         |           | cycles  | 1500                         |
| Mechanical features                           |           |         |                              |
| Operating position                            |           |         |                              |
|                                               | normal    |         | Vertical plan                |
|                                               | allowable |         | Any                          |
| Terminals                                     |           |         |                              |
|                                               | type      |         | Pillar                       |
|                                               | width     | mm      | 12.4                         |
|                                               | height    | mm      | 10.4                         |
|                                               | screw     |         | M8                           |
|                                               | tool      |         | Metric Allen key 4           |
| Tightening torque for terminals               |           |         |                              |
|                                               | min       | Nm      | 5                            |
|                                               | max       | Nm      | 6                            |
|                                               |           |         |                              |