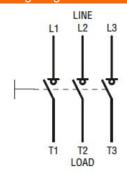

min |      | 12   |
|                         | AWG/kcmil max |      | 1    |
| Ambient conditions      |               |      |      |
| Operating temperature   |               |      |      |
|                         | min           | °C   | -25  |
|                         | max           | °C   | +55  |
| Storage temperature     |               |      |      |
|                         | min           | °C   | -40  |
|                         | max           | °C   | +70  |
| Max altitude            |               | m    | 3000 |
| Resistance & Protection |               |      |      |
| Frontal IP degree       |               |      | IP65 |
| Pollution degree        |               |      | 3    |
| Dimensions              |               |      |      |





## Wiring diagrams







**ENERGY AND AUTOMATION** 

## IEC/EN TYPE IP65 NON-METALLIC ENCLOSURE SWITCH DISCONNECTOR, THREE-POLE. WITH ROTATING BLACK HANDLE, 160A

Certifications and compliance

Compliance

IEC/EN 60947-1
IEC/EN 60947-3

Certifications

EAC

ETIM classification

EC000216 -

ETIM 8.0

Switch disconnector