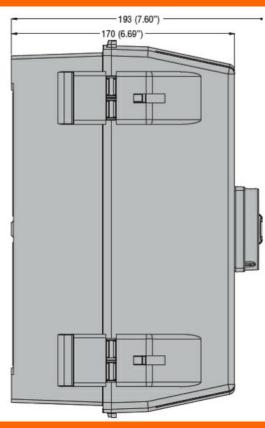

## IEC/EN TYPE IP65 NON-METALLIC ENCLOSURE SWITCH DISCONNECTOR, THREE-POLE. WITH ROTATING BLACK HANDLE, 160A

|                         | min           | lbin | 45   |
|-------------------------|---------------|------|------|
|                         | max           | lbin | 54   |
| Conductor section       |               |      |      |
|                         | IEC min       | mm²  | 4    |
|                         | IEC max       | mm²  | 70   |
|                         | AWG/kcmil min |      | 12   |
|                         | AWG/kcmil max |      | 1    |
| Ambient conditions      |               |      |      |
| Operating temperature   |               |      |      |
|                         | min           | °C   | -25  |
|                         | max           | °C   | +55  |
| Storage temperature     |               |      |      |
|                         | min           | °C   | -40  |
|                         | max           | °C   | +70  |
| Max altitude            |               | m    | 3000 |
| Resistance & Protection |               |      |      |
| Frontal IP degree       |               |      | IP65 |
| Pollution degree        |               |      | 3    |
| Dimensions              |               |      |      |