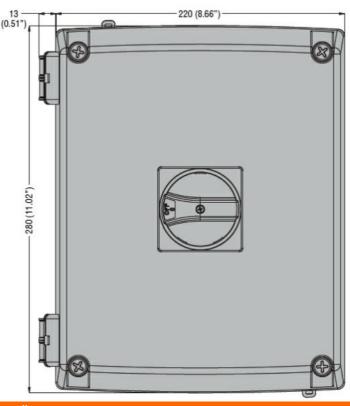

## IEC/EN TYPE IP65 NON-METALLIC ENCLOSURE SWITCH DISCONNECTOR, THREE-POLE. WITH ROTATING BLACK HANDLE, 160A

|                         | min           | lbin | 45   |
|-------------------------|---------------|------|------|
|                         | max           | lbin | 54   |
| Conductor section       |               |      |      |
|                         | IEC min       | mm²  | 4    |
|                         | IEC max       | mm²  | 70   |
|                         | AWG/kcmil min |      | 12   |
|                         | AWG/kcmil max |      | 1    |
| Ambient conditions      |               |      |      |
| Operating temperature   |               |      |      |
|                         | min           | °C   | -25  |
|                         | max           | °C   | +55  |
| Storage temperature     |               |      |      |
|                         | min           | °C   | -40  |
|                         | max           | °C   | +70  |
| Max altitude            |               | m    | 3000 |
| Resistance & Protection |               |      |      |
| Frontal IP degree       |               |      | IP65 |
| Pollution degree        |               |      | 3    |
| Dimensions              |               |      |      |