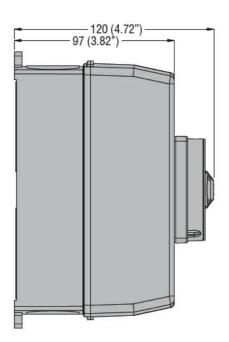

# UL/CSA TYPE 4/4X NON-METALLIC ENCLOSURED SWITCH DISCONNECTOR, FOUR-POLE. WITH ROTATING RED/YELLOW HANDLE, 16A

|                                           | min           | Ibin    | 16                  |
|-------------------------------------------|---------------|---------|---------------------|
|                                           | max           | Ibin    | 18                  |
| Conductor section                         |               |         | _                   |
|                                           | IEC min       | mm²     | 0.75                |
|                                           | IEC max       | mm²     | 16                  |
|                                           | AWG/kcmil min |         | 18                  |
|                                           | AWG/kcmil max |         | 6                   |
| UL technical data                         |               |         |                     |
| General purpose current rating            |               | Α       | 16                  |
| Operating voltage max                     |               | V       | 600                 |
| Horsepower/FLA current single phase motor |               |         |                     |
|                                           | 120V          | HP      | 1/16                |
|                                           | 240V          | HP      | 2/12                |
| Horsepower/FLA current three phase motor  |               |         |                     |
|                                           | 200-208V      | HP      | 5/17.5              |
|                                           | 240V          | HP      | 5/15,2              |
|                                           | 480V          | HP      | 10/14               |
|                                           | 600V          | HP      | 10/11               |
| Short circuit rating                      |               | kA rms  | 5                   |
| Short circuit rating with fuse            |               | Class/A | RK5/30              |
| Ambient conditions                        |               |         |                     |
| Operating temperature                     |               |         |                     |
|                                           | min           | °C      | -25                 |
|                                           | max           | °C      | +55                 |
| Storage temperature                       |               |         |                     |
|                                           | min           | °C      | -40                 |
|                                           | max           | °C      | +70                 |
| Max altitude                              |               | m       | 3000                |
| Resistance & Protection                   |               |         |                     |
| Frontal IP degree                         |               |         | IP65                |
| UL degree of protection                   |               |         | UL/CSA Type<br>4/4X |
| IP degree of protection                   |               |         | IP65                |
| Pollution degree                          |               |         | 3                   |
| Dimensions                                |               |         |                     |