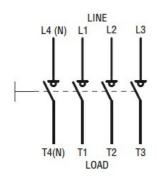

Max altitude                              |               | m       | 3000                |
| Resistance & Protection                   |               |         |                     |
| Frontal IP degree                         |               |         | IP65                |
| UL degree of protection                   |               |         | UL/CSA Type<br>4/4X |
| IP degree of protection                   |               |         | IP65                |
| Pollution degree                          |               |         | 3                   |
| Dimensions                                |               |         |                     |

# UL/CSA TYPE 4/4X NON-METALLIC ENCLOSURED SWITCH DISCONNECTOR, FOUR-POLE. WITH ROTATING RED/YELLOW HANDLE, 16A









#### Wiring diagrams



#### Certifications and compliance

Compliance

IEC/EN 60947-1

IEC/EN 60947-3

Certifications

cULus

EAC

### ETIM classification



### GAZ016T4UL

UL/CSA TYPE 4/4X NON-METALLIC ENCLOSURED SWITCH DISCONNECTOR, FOUR-POLE. WITH ROTATING RED/YELLOW HANDLE, 16A

ETIM 8.0

EC000216 -Switch disconnector