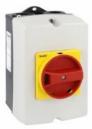

### GAZ016T4UL

UL/CSA TYPE 4/4X NON-METALLIC ENCLOSURED SWITCH DISCONNECTOR, FOUR-POLE. WITH ROTATING RED/YELLOW HANDLE, 16A

ETIM 8.0

EC000216 -Switch disconnector