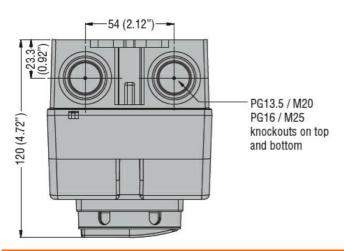

# UL/CSA TYPE 4/4X NON-METALLIC ENCLOSURED SWITCH DISCONNECTOR, FOUR-POLE. WITH ROTATING RED/YELLOW HANDLE, 16A

|                                           | min           | Ibin    | 16                  |
|-------------------------------------------|---------------|---------|---------------------|
|                                           | max           | Ibin    | 18                  |
| Conductor section                         |               |         | _                   |
|                                           | IEC min       | mm²     | 0.75                |
|                                           | IEC max       | mm²     | 16                  |
|                                           | AWG/kcmil min |         | 18                  |
|                                           | AWG/kcmil max |         | 6                   |
| UL technical data                         |               |         |                     |
| General purpose current rating            |               | Α       | 16                  |
| Operating voltage max                     |               | V       | 600                 |
| Horsepower/FLA current single phase motor |               |         |                     |
|                                           | 120V          | HP      | 1/16                |
|                                           | 240V          | HP      | 2/12                |
| Horsepower/FLA current three phase motor  |               |         |                     |
|                                           | 200-208V      | HP      | 5/17.5              |
|                                           | 240V          | HP      | 5/15,2              |
|                                           | 480V          | HP      | 10/14               |
|                                           | 600V          | HP      | 10/11               |
| Short circuit rating                      |               | kA rms  | 5                   |
| Short circuit rating with fuse            |               | Class/A | RK5/30              |
| Ambient conditions                        |               |         |                     |
| Operating temperature                     |               |         |                     |
|                                           | min           | °C      | -25                 |
|                                           | max           | °C      | +55                 |
| Storage temperature                       |               |         |                     |
|                                           | min           | °C      | -40                 |
|                                           | max           | °C      | +70                 |
| Max altitude                              |               | m       | 3000                |
| Resistance & Protection                   |               |         |                     |
| Frontal IP degree                         |               |         | IP65                |
| UL degree of protection                   |               |         | UL/CSA Type<br>4/4X |
| IP degree of protection                   |               |         | IP65                |
| Pollution degree                          |               |         | 3                   |
| Dimensions                                |               |         |                     |