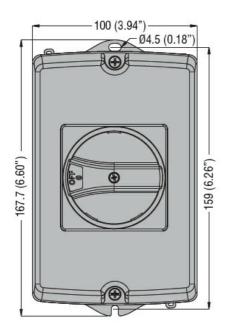

# UL/CSA TYPE 4/4X NON-METALLIC ENCLOSURED SWITCH DISCONNECTOR, FOUR-POLE. WITH ROTATING RED/YELLOW HANDLE, 16A

|                                           | min           | Ibin    | 16                  |
|-------------------------------------------|---------------|---------|---------------------|
|                                           | max           | Ibin    | 18                  |
| Conductor section                         |               |         | _                   |
|                                           | IEC min       | mm²     | 0.75                |
|                                           | IEC max       | mm²     | 16                  |
|                                           | AWG/kcmil min |         | 18                  |
|                                           | AWG/kcmil max |         | 6                   |
| UL technical data                         |               |         |                     |
| General purpose current rating            |               | Α       | 16                  |
| Operating voltage max                     |               | V       | 600                 |
| Horsepower/FLA current single phase motor |               |         |                     |
|                                           | 120V          | HP      | 1/16                |
|                                           | 240V          | HP      | 2/12                |
| Horsepower/FLA current three phase motor  |               |         |                     |
|                                           | 200-208V      | HP      | 5/17.5              |
|                                           | 240V          | HP      | 5/15,2              |
|                                           | 480V          | HP      | 10/14               |
|                                           | 600V          | HP      | 10/11               |
| Short circuit rating                      |               | kA rms  | 5                   |
| Short circuit rating with fuse            |               | Class/A | RK5/30              |
| Ambient conditions                        |               |         |                     |
| Operating temperature                     |               |         |                     |
|                                           | min           | °C      | -25                 |
|                                           | max           | °C      | +55                 |
| Storage temperature                       |               |         |                     |
|                                           | min           | °C      | -40                 |
|                                           | max           | °C      | +70                 |
| Max altitude                              |               | m       | 3000                |
| Resistance & Protection                   |               |         |                     |
| Frontal IP degree                         |               |         | IP65                |
| UL degree of protection                   |               |         | UL/CSA Type<br>4/4X |
| IP degree of protection                   |               |         | IP65                |
| Pollution degree                          |               |         | 3                   |
| Dimensions                                |               |         |                     |