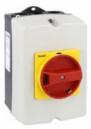

**ENERGY AND AUTOMATION** 

IEC/EN TYPE IP65 NON-METALLIC ENCLOSURE SWITCH DISCONNECTOR, FOUR-POLE.
WITH ROTATING RED/YELLOW HANDLE, 16A