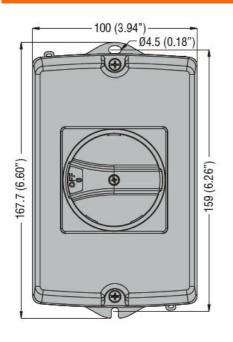

## IEC/EN TYPE IP65 NON-METALLIC ENCLOSURE SWITCH DISCONNECTOR, FOUR-POLE. WITH ROTATING RED/YELLOW HANDLE, 16A

|                         | min           | Ibin | 16   |
|-------------------------|---------------|------|------|
|                         | max           | Ibin | 18   |
| Conductor section       |               |      |      |
|                         | IEC min       | mm²  | 0.75 |
|                         | IEC max       | mm²  | 16   |
|                         | AWG/kcmil min |      | 18   |
|                         | AWG/kcmil max |      | 6    |
| Ambient conditions      |               |      |      |
| Operating temperature   |               |      |      |
|                         | min           | °C   | -25  |
|                         | max           | °C   | +55  |
| Storage temperature     |               |      | _    |
|                         | min           | °C   | -40  |
|                         | max           | °C   | +70  |
| Max altitude            |               | m    | 3000 |
| Resistance & Protection |               |      |      |
| Frontal IP degree       |               |      | IP65 |
| IP degree of protection |               |      | IP65 |
| Pollution degree        |               |      | 3    |
| Dimensions              |               |      |      |