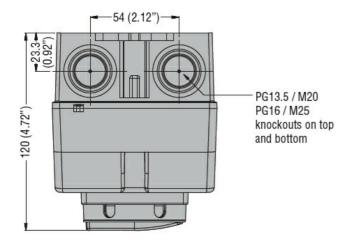

## IEC/EN TYPE IP65 NON-METALLIC ENCLOSURE SWITCH DISCONNECTOR, FOUR-POLE. WITH ROTATING RED/YELLOW HANDLE, 16A

|                         | min           | Ibin | 16   |
|-------------------------|---------------|------|------|
|                         | max           | Ibin | 18   |
| Conductor section       |               |      |      |
|                         | IEC min       | mm²  | 0.75 |
|                         | IEC max       | mm²  | 16   |
|                         | AWG/kcmil min |      | 18   |
|                         | AWG/kcmil max |      | 6    |
| Ambient conditions      |               |      |      |
| Operating temperature   |               |      |      |
|                         | min           | °C   | -25  |
|                         | max           | °C   | +55  |
| Storage temperature     |               |      | _    |
|                         | min           | °C   | -40  |
|                         | max           | °C   | +70  |
| Max altitude            |               | m    | 3000 |
| Resistance & Protection |               |      |      |
| Frontal IP degree       |               |      | IP65 |
| IP degree of protection |               |      | IP65 |
| Pollution degree        |               |      | 3    |
| Dimensions              |               |      |      |