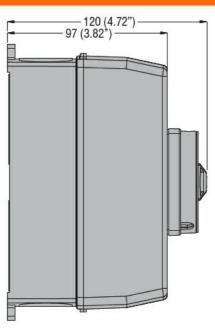

## IEC/EN TYPE IP65 NON-METALLIC ENCLOSURE SWITCH DISCONNECTOR, FOUR-POLE. WITH ROTATING RED/YELLOW HANDLE, 16A

|                         | min           | Ibin | 16   |
|-------------------------|---------------|------|------|
|                         | max           | Ibin | 18   |
| Conductor section       |               |      |      |
|                         | IEC min       | mm²  | 0.75 |
|                         | IEC max       | mm²  | 16   |
|                         | AWG/kcmil min |      | 18   |
|                         | AWG/kcmil max |      | 6    |
| Ambient conditions      |               |      |      |
| Operating temperature   |               |      |      |
|                         | min           | °C   | -25  |
|                         | max           | °C   | +55  |
| Storage temperature     |               |      | _    |
|                         | min           | °C   | -40  |
|                         | max           | °C   | +70  |
| Max altitude            |               | m    | 3000 |
| Resistance & Protection |               |      |      |
| Frontal IP degree       |               |      | IP65 |
| IP degree of protection |               |      | IP65 |
| Pollution degree        |               |      | 3    |
| Dimensions              |               |      |      |