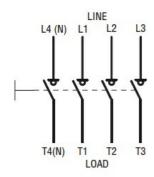

| min           | °C   | -25  |
|                         | max           | °C   | +55  |
| Storage temperature     |               |      | _    |
|                         | min           | °C   | -40  |
|                         | max           | °C   | +70  |
| Max altitude            |               | m    | 3000 |
| Resistance & Protection |               |      |      |
| Frontal IP degree       |               |      | IP65 |
| IP degree of protection |               |      | IP65 |
| Pollution degree        |               |      | 3    |
| Dimensions              |               |      |      |







**ENERGY AND AUTOMATION** 

IEC/EN TYPE IP65 NON-METALLIC ENCLOSURE SWITCH DISCONNECTOR, FOUR-POLE.
WITH ROTATING RED/YELLOW HANDLE, 16A

## Wiring diagrams



## Certifications and compliance

Compliance

IEC/EN 60947-1

IEC/EN 60947-3

Certifications

EAC

ETIM classification

ETIM 8.0

EC000216 -Switch disconnector