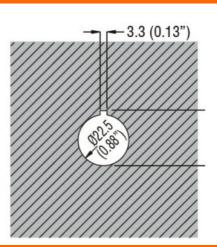

## GAX64B



DOOR-COUPLING HANDLE, PADLOCKABLE. BLACK, ROTATING, FOR GA...A, GA063SA AND GA...D. RING FIXING. PROTRUDING SELECTOR WITH RELEASE, DEFEATABLE PER UL508A. 5MM/0.2". IEC IP65/UL TYPE 4X



## Dimensions







## Certifications and compliance

| Compliance          |                                          |                                           |
|---------------------|------------------------------------------|-------------------------------------------|
| -                   | CSA C22.2                                |                                           |
|                     | IEC/EN 60947-1                           |                                           |
|                     | IEC/EN 60947-3                           |                                           |
|                     | UL508                                    |                                           |
|                     | UL98                                     |