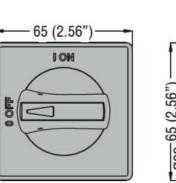

## GAX64B



DOOR-COUPLING HANDLE, PADLOCKABLE. BLACK, ROTATING, FOR GA...A, GA063SA AND GA...D. RING FIXING. PROTRUDING SELECTOR WITH RELEASE, DEFEATABLE PER UL508A. 5MM/0.2". IEC IP65/UL TYPE 4X



## Dimensions







## Certifications and compliance

| Compliance          |                                          |                                           |
|---------------------|------------------------------------------|-------------------------------------------|
| -                   | CSA C22.2                                |                                           |
|                     | IEC/EN 60947-1                           |                                           |
|                     | IEC/EN 60947-3                           |                                           |
|                     | UL508                                    |                                           |
|                     | UL98                                     |