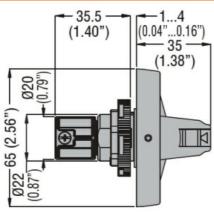

## GAX64B



DOOR-COUPLING HANDLE, PADLOCKABLE. BLACK, ROTATING, FOR GA...A, GA063SA AND GA...D. RING FIXING. PROTRUDING SELECTOR WITH RELEASE, DEFEATABLE PER UL508A. 5MM/0.2". IEC IP65/UL TYPE 4X



## Dimensions







## Certifications and compliance

| Compliance          |                                          |                                           |
|---------------------|------------------------------------------|-------------------------------------------|
| -                   | CSA C22.2                                |                                           |
|                     | IEC/EN 60947-1                           |                                           |
|                     | IEC/EN 60947-3                           |                                           |
|                     | UL508                                    |                                           |
|                     | UL98                                     |