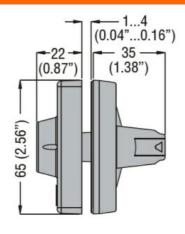

## ENERGY AND AUTOMATION

DOOR-COUPLING HANDLE, PADLOCKABLE. BLACK, ROTATING, FOR GA...A, GA063SA, GA...C AND GA...D, SCREW FIXING. PROTRUDING SELECTOR. 5MM/0.2". IEC IP65/UL TYPE 4X

GAX62B