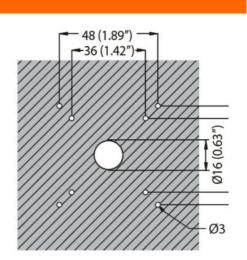

## ENERGY AND AUTOMATION

DOOR-COUPLING HANDLE, PADLOCKABLE. BLACK, ROTATING, FOR GA...A, GA063SA, GA...C AND GA...D, SCREW FIXING. PROTRUDING SELECTOR. 5MM/0.2". IEC IP65/UL TYPE 4X

GAX62B