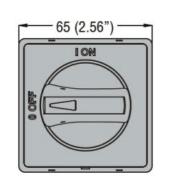

## ENERGY AND AUTOMATION

DOOR-COUPLING HANDLE, PADLOCKABLE. BLACK, ROTATING, FOR GA...A, GA063SA, GA...C AND GA...D, SCREW FIXING. PROTRUDING SELECTOR. 5MM/0.2". IEC IP65/UL TYPE 4X

GAX62B