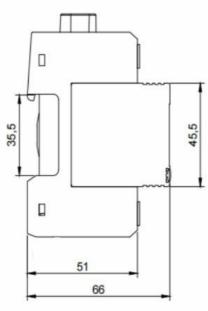

#### **Dimensions**

**ENERGY AND AUTOMATION** 

SURGE PROTECTION DEVICE TYPE 2 FOR PHOTOVOLTAIC APPLICATIONS WITH PLUG-IN CARTRIDGE, UCPV 1000VDC, +, -, PE. WITHOUT REMOTE CONTACT