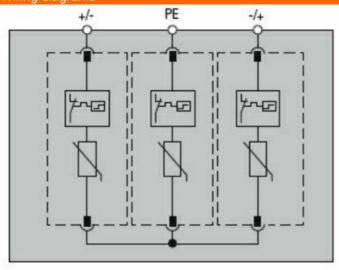

|--------------------------------------|-------|-----|----------|
|                                      | max   | °C  | +80      |
| Max altitude                         |       | m   | 2000     |
| Mechanical features                  |       |     |          |
| Fixing                               |       |     | Din rail |
| Conductor section Flexible max (IEC) |       | mm² | 25       |
| Conductor section Rigid max (IEC)    |       | mm² | 35       |
| Weight                               |       | g   | 352      |
|                                      |       |     |          |

#### **Dimensions**





**ENERGY AND AUTOMATION** 

SURGE PROTECTION DEVICE TYPE 2 FOR PHOTOVOLTAIC APPLICATIONS WITH PLUG-IN CARTRIDGE, UCPV 1000VDC, +, -, PE. WITHOUT REMOTE CONTACT

# Wiring diagrams



## Certifications and compliance

Certificates

CE

## ETIM classification

ETIM 8.0

EC000941 -Surge protection device for power supply systems