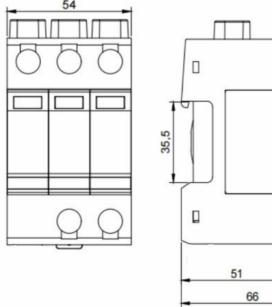

#### **Dimensions**

**ENERGY AND AUTOMATION** 

SURGE PROTECTION DEVICE TYPE 2 FOR PHOTOVOLTAIC APPLICATIONS WITH PLUG-IN CARTRIDGE, UCPV 1000VDC, +, -, PE. WITHOUT REMOTE CONTACT