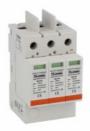

## SURGE PROTECTION DEVICE TYPE 2 FOR PHOTOVOLTAIC APPLICATIONS WITH PLUG-IN CARTRIDGE, UCPV 1000VDC, +, -, PE. WITHOUT REMOTE CONTACT

40

Surge Protection Product designation Device (SPD) SE2DG Product type designation Operating voltage type DC PV Application Number of DIN modules 3