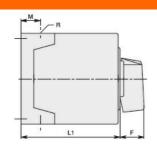

ENCLOSED ROTARY CAM SWITCH GX SERIES, CHANGEOVER SWITCH 4 POLES 40A IN PLASTIC ENCLOSURE 110X110MM WITH BLACK HANDLE

| GX16<br>GX20 | 90x90   | 1-2   | 3-5<br>3-5 | 90  | 90  | 79   | 79 | 4.5 | 25 | 19 | 30                                                                                                                                                                                                                                                                                                                                                                                                                                                                                                                                                                                                                                                                                                                                                                                                                                                                                                                                                                                                                                                                                                                                                                                                                                                                                                                                                                                                                                                                                                                                                                                                                                                                                                                                                                                                                                                                                                                                                                                                                                                                                                                             | 71.3                                                                                                                                                                                                                                                                                                                                                                                                                                                                                                                                                                                                                                                                                                                                                                                                                                                                                                                                                                                                                                                                                                                                                                                                                                                                                                                                                                                                                                                                                                                                                                                                                                                                                                                                                                                                                                                                                                                                                                                                                                                                                                                           | 98.3  | 4xPG16  | IP65 |
|--------------|---------|-------|------------|-----|-----|------|----|-----|----|----|--------------------------------------------------------------------------------------------------------------------------------------------------------------------------------------------------------------------------------------------------------------------------------------------------------------------------------------------------------------------------------------------------------------------------------------------------------------------------------------------------------------------------------------------------------------------------------------------------------------------------------------------------------------------------------------------------------------------------------------------------------------------------------------------------------------------------------------------------------------------------------------------------------------------------------------------------------------------------------------------------------------------------------------------------------------------------------------------------------------------------------------------------------------------------------------------------------------------------------------------------------------------------------------------------------------------------------------------------------------------------------------------------------------------------------------------------------------------------------------------------------------------------------------------------------------------------------------------------------------------------------------------------------------------------------------------------------------------------------------------------------------------------------------------------------------------------------------------------------------------------------------------------------------------------------------------------------------------------------------------------------------------------------------------------------------------------------------------------------------------------------|--------------------------------------------------------------------------------------------------------------------------------------------------------------------------------------------------------------------------------------------------------------------------------------------------------------------------------------------------------------------------------------------------------------------------------------------------------------------------------------------------------------------------------------------------------------------------------------------------------------------------------------------------------------------------------------------------------------------------------------------------------------------------------------------------------------------------------------------------------------------------------------------------------------------------------------------------------------------------------------------------------------------------------------------------------------------------------------------------------------------------------------------------------------------------------------------------------------------------------------------------------------------------------------------------------------------------------------------------------------------------------------------------------------------------------------------------------------------------------------------------------------------------------------------------------------------------------------------------------------------------------------------------------------------------------------------------------------------------------------------------------------------------------------------------------------------------------------------------------------------------------------------------------------------------------------------------------------------------------------------------------------------------------------------------------------------------------------------------------------------------------|-------|---------|------|
| GX16         | 110x110 | 1 - 3 | 4 - 7      |     | 1   | Y    | 1  |     |    |    | The state of the s | The state of the s |       |         |      |
| GX20         |         | 1 - 3 | 4-7        | 110 | 110 | 98.4 | 83 | 4.5 | 20 | 21 | 39.5                                                                                                                                                                                                                                                                                                                                                                                                                                                                                                                                                                                                                                                                                                                                                                                                                                                                                                                                                                                                                                                                                                                                                                                                                                                                                                                                                                                                                                                                                                                                                                                                                                                                                                                                                                                                                                                                                                                                                                                                                                                                                                                           | 05.5                                                                                                                                                                                                                                                                                                                                                                                                                                                                                                                                                                                                                                                                                                                                                                                                                                                                                                                                                                                                                                                                                                                                                                                                                                                                                                                                                                                                                                                                                                                                                                                                                                                                                                                                                                                                                                                                                                                                                                                                                                                                                                                           | 119.5 | 4xPG21  | IDGE |
| GX32         |         | 1 - 2 | 3-4        | 110 | 110 | 90.4 | 03 | 4.5 | 32 | 21 | 39.5                                                                                                                                                                                                                                                                                                                                                                                                                                                                                                                                                                                                                                                                                                                                                                                                                                                                                                                                                                                                                                                                                                                                                                                                                                                                                                                                                                                                                                                                                                                                                                                                                                                                                                                                                                                                                                                                                                                                                                                                                                                                                                                           | 85.5                                                                                                                                                                                                                                                                                                                                                                                                                                                                                                                                                                                                                                                                                                                                                                                                                                                                                                                                                                                                                                                                                                                                                                                                                                                                                                                                                                                                                                                                                                                                                                                                                                                                                                                                                                                                                                                                                                                                                                                                                                                                                                                           | 119.5 | 4XPGZ I | IP65 |
| GX40         |         | 1 - 2 | 3-4        |     |     |      |    |     |    |    |                                                                                                                                                                                                                                                                                                                                                                                                                                                                                                                                                                                                                                                                                                                                                                                                                                                                                                                                                                                                                                                                                                                                                                                                                                                                                                                                                                                                                                                                                                                                                                                                                                                                                                                                                                                                                                                                                                                                                                                                                                                                                                                                |                                                                                                                                                                                                                                                                                                                                                                                                                                                                                                                                                                                                                                                                                                                                                                                                                                                                                                                                                                                                                                                                                                                                                                                                                                                                                                                                                                                                                                                                                                                                                                                                                                                                                                                                                                                                                                                                                                                                                                                                                                                                                                                                |       |         |      |