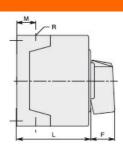

ENCLOSED ROTARY CAM SWITCH GX SERIES, CHANGEOVER SWITCH 4 POLES 40A IN PLASTIC ENCLOSURE 110X110MM WITH BLACK HANDLE

| GX16<br>GX20 | 90x90   | 1-2   | 3-5<br>3-5 | 90  | 90  | 79   | 79 | 4.5 | 25 | 19 | 30                                                                                                                                                                                                                                                                                                                                                                                                                                                                                                                                                                                                                                                                                                                                                                                                                                                                                                                                                                                                                                                                                                                                                                                                                                                                                                                                                                                                                                                                                                                                                                                                                                                                                                                                                                                                                                                                                                                                                                                                                                                                                                                             | 71.3                                                                                                                                                                                                                                                                                                                                                                                                                                                                                                                                                                                                                                                                                                                                                                                                                                                                                                                                                                                                                                                                                                                                                                                                                                                                                                                                                                                                                                                                                                                                                                                                                                                                                                                                                                                                                                                                                                                                                                                                                                                                                                                           | 98.3  | 4xPG16  | IP65 |
|--------------|---------|-------|------------|-----|-----|------|----|-----|----|----|--------------------------------------------------------------------------------------------------------------------------------------------------------------------------------------------------------------------------------------------------------------------------------------------------------------------------------------------------------------------------------------------------------------------------------------------------------------------------------------------------------------------------------------------------------------------------------------------------------------------------------------------------------------------------------------------------------------------------------------------------------------------------------------------------------------------------------------------------------------------------------------------------------------------------------------------------------------------------------------------------------------------------------------------------------------------------------------------------------------------------------------------------------------------------------------------------------------------------------------------------------------------------------------------------------------------------------------------------------------------------------------------------------------------------------------------------------------------------------------------------------------------------------------------------------------------------------------------------------------------------------------------------------------------------------------------------------------------------------------------------------------------------------------------------------------------------------------------------------------------------------------------------------------------------------------------------------------------------------------------------------------------------------------------------------------------------------------------------------------------------------|--------------------------------------------------------------------------------------------------------------------------------------------------------------------------------------------------------------------------------------------------------------------------------------------------------------------------------------------------------------------------------------------------------------------------------------------------------------------------------------------------------------------------------------------------------------------------------------------------------------------------------------------------------------------------------------------------------------------------------------------------------------------------------------------------------------------------------------------------------------------------------------------------------------------------------------------------------------------------------------------------------------------------------------------------------------------------------------------------------------------------------------------------------------------------------------------------------------------------------------------------------------------------------------------------------------------------------------------------------------------------------------------------------------------------------------------------------------------------------------------------------------------------------------------------------------------------------------------------------------------------------------------------------------------------------------------------------------------------------------------------------------------------------------------------------------------------------------------------------------------------------------------------------------------------------------------------------------------------------------------------------------------------------------------------------------------------------------------------------------------------------|-------|---------|------|
| GX16         | 110x110 | 1 - 3 | 4 - 7      |     | 1   | Y    | 1  |     |    |    | The state of the s | The state of the s |       |         |      |
| GX20         |         | 1 - 3 | 4-7        | 110 | 110 | 98.4 | 83 | 4.5 | 20 | 21 | 39.5                                                                                                                                                                                                                                                                                                                                                                                                                                                                                                                                                                                                                                                                                                                                                                                                                                                                                                                                                                                                                                                                                                                                                                                                                                                                                                                                                                                                                                                                                                                                                                                                                                                                                                                                                                                                                                                                                                                                                                                                                                                                                                                           | 05.5                                                                                                                                                                                                                                                                                                                                                                                                                                                                                                                                                                                                                                                                                                                                                                                                                                                                                                                                                                                                                                                                                                                                                                                                                                                                                                                                                                                                                                                                                                                                                                                                                                                                                                                                                                                                                                                                                                                                                                                                                                                                                                                           | 119.5 | 4xPG21  | IDGE |
| GX32         |         | 1 - 2 | 3-4        | 110 | 110 | 90.4 | 03 | 4.5 | 32 | 21 | 39.5                                                                                                                                                                                                                                                                                                                                                                                                                                                                                                                                                                                                                                                                                                                                                                                                                                                                                                                                                                                                                                                                                                                                                                                                                                                                                                                                                                                                                                                                                                                                                                                                                                                                                                                                                                                                                                                                                                                                                                                                                                                                                                                           | 85.5                                                                                                                                                                                                                                                                                                                                                                                                                                                                                                                                                                                                                                                                                                                                                                                                                                                                                                                                                                                                                                                                                                                                                                                                                                                                                                                                                                                                                                                                                                                                                                                                                                                                                                                                                                                                                                                                                                                                                                                                                                                                                                                           | 119.5 | 4XPGZ I | IP65 |
| GX40         |         | 1 - 2 | 3-4        |     |     |      |    |     |    |    |                                                                                                                                                                                                                                                                                                                                                                                                                                                                                                                                                                                                                                                                                                                                                                                                                                                                                                                                                                                                                                                                                                                                                                                                                                                                                                                                                                                                                                                                                                                                                                                                                                                                                                                                                                                                                                                                                                                                                                                                                                                                                                                                |                                                                                                                                                                                                                                                                                                                                                                                                                                                                                                                                                                                                                                                                                                                                                                                                                                                                                                                                                                                                                                                                                                                                                                                                                                                                                                                                                                                                                                                                                                                                                                                                                                                                                                                                                                                                                                                                                                                                                                                                                                                                                                                                |       |         |      |