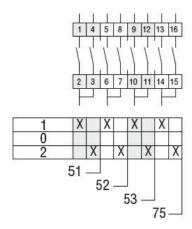

|       |         |      |

### Wiring diagrams



### Certifications and compliance

Compliance

IEC/EN/BS 60947-1

IEC/EN/BS 60947-3

IEC/EN/BS 60947-5-1

IEC/EN/BS 61058-1

Certificates

EAC

ETIM classification

**ETIM 8.0** 

EC001105 - Offload switch