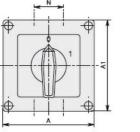

#### **Dimensions**

| GX16 | 90x90   | 1 - 2 | 3-5 | 90  | 00  | 70                                                                                                                                                                                                                                                                                                                                                                                                                                                                                                                                                                                                                                                                                                                                                                                                                                                                                                                                                                                                                                                                                                                                                                                                                                                                                                                                                                                                                                                                                                                                                                                                                                                                                                                                                                                                                                                                                                                                                                                                                                                                                                                             | 70  | 4.5 | OF. | 10 | 20   | 71.0 | 00.2  | 4xPG16 | IDCE |
|------|---------|-------|-----|-----|-----|--------------------------------------------------------------------------------------------------------------------------------------------------------------------------------------------------------------------------------------------------------------------------------------------------------------------------------------------------------------------------------------------------------------------------------------------------------------------------------------------------------------------------------------------------------------------------------------------------------------------------------------------------------------------------------------------------------------------------------------------------------------------------------------------------------------------------------------------------------------------------------------------------------------------------------------------------------------------------------------------------------------------------------------------------------------------------------------------------------------------------------------------------------------------------------------------------------------------------------------------------------------------------------------------------------------------------------------------------------------------------------------------------------------------------------------------------------------------------------------------------------------------------------------------------------------------------------------------------------------------------------------------------------------------------------------------------------------------------------------------------------------------------------------------------------------------------------------------------------------------------------------------------------------------------------------------------------------------------------------------------------------------------------------------------------------------------------------------------------------------------------|-----|-----|-----|----|------|------|-------|--------|------|
| GX20 |         | 1 - 2 | 3-5 | 90  | 90  | 79                                                                                                                                                                                                                                                                                                                                                                                                                                                                                                                                                                                                                                                                                                                                                                                                                                                                                                                                                                                                                                                                                                                                                                                                                                                                                                                                                                                                                                                                                                                                                                                                                                                                                                                                                                                                                                                                                                                                                                                                                                                                                                                             | 79  | 4.5 | 25  | 19 | 30   | 71.3 | 98.3  | 4XPG10 | IP65 |
| GX16 | 110x110 | 1 - 3 | 4-7 |     | 3   | The state of the s | Y . |     |     |    |      |      |       |        |      |
| GX20 |         | 1 - 3 | 4-7 | 110 | 110 | 98.4                                                                                                                                                                                                                                                                                                                                                                                                                                                                                                                                                                                                                                                                                                                                                                                                                                                                                                                                                                                                                                                                                                                                                                                                                                                                                                                                                                                                                                                                                                                                                                                                                                                                                                                                                                                                                                                                                                                                                                                                                                                                                                                           | 83  | 4.5 | 32  | 21 | 39.5 | 85.5 | 119.5 | 4xPG21 | IDGE |
| GX32 |         | 1 - 2 | 3-4 | 110 | 110 | 90.4                                                                                                                                                                                                                                                                                                                                                                                                                                                                                                                                                                                                                                                                                                                                                                                                                                                                                                                                                                                                                                                                                                                                                                                                                                                                                                                                                                                                                                                                                                                                                                                                                                                                                                                                                                                                                                                                                                                                                                                                                                                                                                                           | 03  | 4.5 | 32  | 21 | 39.5 | 65.5 | 119.5 | 4XPGZ1 | IP65 |
| GX40 |         | 1-2   | 3-4 |     |     |                                                                                                                                                                                                                                                                                                                                                                                                                                                                                                                                                                                                                                                                                                                                                                                                                                                                                                                                                                                                                                                                                                                                                                                                                                                                                                                                                                                                                                                                                                                                                                                                                                                                                                                                                                                                                                                                                                                                                                                                                                                                                                                                |     |     |     |    |      |      |       |        |      |