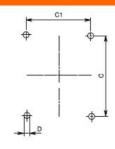

#### **Dimensions**

| GX16 | 90x90   | 1 - 2 | 3-5 | 90  | 00  | 70                                                                                                                                                                                                                                                                                                                                                                                                                                                                                                                                                                                                                                                                                                                                                                                                                                                                                                                                                                                                                                                                                                                                                                                                                                                                                                                                                                                                                                                                                                                                                                                                                                                                                                                                                                                                                                                                                                                                                                                                                                                                                                                             | 70  | 4.5 | OF. | 10 | 20   | 71.0 | 00.2  | 4xPG16 | IDCE |
|------|---------|-------|-----|-----|-----|--------------------------------------------------------------------------------------------------------------------------------------------------------------------------------------------------------------------------------------------------------------------------------------------------------------------------------------------------------------------------------------------------------------------------------------------------------------------------------------------------------------------------------------------------------------------------------------------------------------------------------------------------------------------------------------------------------------------------------------------------------------------------------------------------------------------------------------------------------------------------------------------------------------------------------------------------------------------------------------------------------------------------------------------------------------------------------------------------------------------------------------------------------------------------------------------------------------------------------------------------------------------------------------------------------------------------------------------------------------------------------------------------------------------------------------------------------------------------------------------------------------------------------------------------------------------------------------------------------------------------------------------------------------------------------------------------------------------------------------------------------------------------------------------------------------------------------------------------------------------------------------------------------------------------------------------------------------------------------------------------------------------------------------------------------------------------------------------------------------------------------|-----|-----|-----|----|------|------|-------|--------|------|
| GX20 |         | 1 - 2 | 3-5 | 90  | 90  | 79                                                                                                                                                                                                                                                                                                                                                                                                                                                                                                                                                                                                                                                                                                                                                                                                                                                                                                                                                                                                                                                                                                                                                                                                                                                                                                                                                                                                                                                                                                                                                                                                                                                                                                                                                                                                                                                                                                                                                                                                                                                                                                                             | 79  | 4.5 | 25  | 19 | 30   | 71.3 | 98.3  | 4XPG10 | IP65 |
| GX16 | 110x110 | 1 - 3 | 4-7 |     | 3   | The state of the s | Y . |     |     |    |      |      |       |        |      |
| GX20 |         | 1 - 3 | 4-7 | 110 | 110 | 98.4                                                                                                                                                                                                                                                                                                                                                                                                                                                                                                                                                                                                                                                                                                                                                                                                                                                                                                                                                                                                                                                                                                                                                                                                                                                                                                                                                                                                                                                                                                                                                                                                                                                                                                                                                                                                                                                                                                                                                                                                                                                                                                                           | 83  | 4.5 | 32  | 21 | 39.5 | 85.5 | 119.5 | 4xPG21 | IDGE |
| GX32 |         | 1 - 2 | 3-4 | 110 | 110 | 90.4                                                                                                                                                                                                                                                                                                                                                                                                                                                                                                                                                                                                                                                                                                                                                                                                                                                                                                                                                                                                                                                                                                                                                                                                                                                                                                                                                                                                                                                                                                                                                                                                                                                                                                                                                                                                                                                                                                                                                                                                                                                                                                                           | 03  | 4.5 | 32  | 21 | 39.5 | 65.5 | 119.5 | 4XPGZ1 | IP65 |
| GX40 |         | 1-2   | 3-4 |     |     |                                                                                                                                                                                                                                                                                                                                                                                                                                                                                                                                                                                                                                                                                                                                                                                                                                                                                                                                                                                                                                                                                                                                                                                                                                                                                                                                                                                                                                                                                                                                                                                                                                                                                                                                                                                                                                                                                                                                                                                                                                                                                                                                |     |     |     |    |      |      |       |        |      |