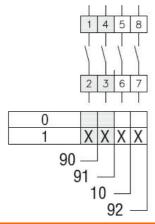

|     |     |     |    |      |      |       |        |      |

### Wiring diagrams



### Certifications and compliance

Compliance

IEC/EN/BS 60947-1

IEC/EN/BS 60947-3

IEC/EN/BS 60947-5-1

IEC/EN/BS 61058-1

Certificates

EAC

ETIM classification

ETIM 8.0

EC001105 - Offload switch