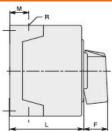

#### **Dimensions**

| GX16 | 90x90   | 1 - 2 | 3-5 | 90  | 00  | 70                                                                                                                                                                                                                                                                                                                                                                                                                                                                                                                                                                                                                                                                                                                                                                                                                                                                                                                                                                                                                                                                                                                                                                                                                                                                                                                                                                                                                                                                                                                                                                                                                                                                                                                                                                                                                                                                                                                                                                                                                                                                                                                             | 70  | 4.5 | OF. | 10 | 20   | 71.0 | 00.2  | 4xPG16 | IDCE |
|------|---------|-------|-----|-----|-----|--------------------------------------------------------------------------------------------------------------------------------------------------------------------------------------------------------------------------------------------------------------------------------------------------------------------------------------------------------------------------------------------------------------------------------------------------------------------------------------------------------------------------------------------------------------------------------------------------------------------------------------------------------------------------------------------------------------------------------------------------------------------------------------------------------------------------------------------------------------------------------------------------------------------------------------------------------------------------------------------------------------------------------------------------------------------------------------------------------------------------------------------------------------------------------------------------------------------------------------------------------------------------------------------------------------------------------------------------------------------------------------------------------------------------------------------------------------------------------------------------------------------------------------------------------------------------------------------------------------------------------------------------------------------------------------------------------------------------------------------------------------------------------------------------------------------------------------------------------------------------------------------------------------------------------------------------------------------------------------------------------------------------------------------------------------------------------------------------------------------------------|-----|-----|-----|----|------|------|-------|--------|------|
| GX20 |         | 1 - 2 | 3-5 | 90  | 90  | 79                                                                                                                                                                                                                                                                                                                                                                                                                                                                                                                                                                                                                                                                                                                                                                                                                                                                                                                                                                                                                                                                                                                                                                                                                                                                                                                                                                                                                                                                                                                                                                                                                                                                                                                                                                                                                                                                                                                                                                                                                                                                                                                             | 79  | 4.5 | 25  | 19 | 30   | 71.3 | 98.3  | 4XPG10 | IP65 |
| GX16 | 110x110 | 1 - 3 | 4-7 |     | 3   | The state of the s | Y . |     |     |    |      |      |       |        |      |
| GX20 |         | 1 - 3 | 4-7 | 110 | 110 | 98.4                                                                                                                                                                                                                                                                                                                                                                                                                                                                                                                                                                                                                                                                                                                                                                                                                                                                                                                                                                                                                                                                                                                                                                                                                                                                                                                                                                                                                                                                                                                                                                                                                                                                                                                                                                                                                                                                                                                                                                                                                                                                                                                           | 83  | 4.5 | 32  | 21 | 39.5 | 85.5 | 119.5 | 4xPG21 | IDGE |
| GX32 |         | 1 - 2 | 3-4 | 110 | 110 | 90.4                                                                                                                                                                                                                                                                                                                                                                                                                                                                                                                                                                                                                                                                                                                                                                                                                                                                                                                                                                                                                                                                                                                                                                                                                                                                                                                                                                                                                                                                                                                                                                                                                                                                                                                                                                                                                                                                                                                                                                                                                                                                                                                           | 03  | 4.5 | 32  | 21 | 39.5 | 65.5 | 119.5 | 4XPGZ1 | IP65 |
| GX40 |         | 1-2   | 3-4 |     |     |                                                                                                                                                                                                                                                                                                                                                                                                                                                                                                                                                                                                                                                                                                                                                                                                                                                                                                                                                                                                                                                                                                                                                                                                                                                                                                                                                                                                                                                                                                                                                                                                                                                                                                                                                                                                                                                                                                                                                                                                                                                                                                                                |     |     |     |    |      |      |       |        |      |