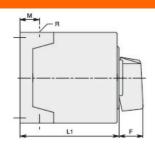

#### **Dimensions**

| GX16 | 90x90   | 1 - 2 | 3-5 | 90  | 00  | 70                                                                                                                                                                                                                                                                                                                                                                                                                                                                                                                                                                                                                                                                                                                                                                                                                                                                                                                                                                                                                                                                                                                                                                                                                                                                                                                                                                                                                                                                                                                                                                                                                                                                                                                                                                                                                                                                                                                                                                                                                                                                                                                             | 70  | 4.5 | OF. | 10 | 20   | 71.0 | 00.2  | 4xPG16 | IDCE |
|------|---------|-------|-----|-----|-----|--------------------------------------------------------------------------------------------------------------------------------------------------------------------------------------------------------------------------------------------------------------------------------------------------------------------------------------------------------------------------------------------------------------------------------------------------------------------------------------------------------------------------------------------------------------------------------------------------------------------------------------------------------------------------------------------------------------------------------------------------------------------------------------------------------------------------------------------------------------------------------------------------------------------------------------------------------------------------------------------------------------------------------------------------------------------------------------------------------------------------------------------------------------------------------------------------------------------------------------------------------------------------------------------------------------------------------------------------------------------------------------------------------------------------------------------------------------------------------------------------------------------------------------------------------------------------------------------------------------------------------------------------------------------------------------------------------------------------------------------------------------------------------------------------------------------------------------------------------------------------------------------------------------------------------------------------------------------------------------------------------------------------------------------------------------------------------------------------------------------------------|-----|-----|-----|----|------|------|-------|--------|------|
| GX20 |         | 1 - 2 | 3-5 | 90  | 90  | 79                                                                                                                                                                                                                                                                                                                                                                                                                                                                                                                                                                                                                                                                                                                                                                                                                                                                                                                                                                                                                                                                                                                                                                                                                                                                                                                                                                                                                                                                                                                                                                                                                                                                                                                                                                                                                                                                                                                                                                                                                                                                                                                             | 79  | 4.5 | 25  | 19 | 30   | 71.3 | 98.3  | 4XPG10 | IP65 |
| GX16 | 110x110 | 1 - 3 | 4-7 |     | 3   | The state of the s | Y . |     |     |    |      |      |       |        |      |
| GX20 |         | 1 - 3 | 4-7 | 110 | 110 | 98.4                                                                                                                                                                                                                                                                                                                                                                                                                                                                                                                                                                                                                                                                                                                                                                                                                                                                                                                                                                                                                                                                                                                                                                                                                                                                                                                                                                                                                                                                                                                                                                                                                                                                                                                                                                                                                                                                                                                                                                                                                                                                                                                           | 83  | 4.5 | 32  | 21 | 39.5 | 85.5 | 119.5 | 4xPG21 | IDGE |
| GX32 |         | 1 - 2 | 3-4 | 110 | 110 | 90.4                                                                                                                                                                                                                                                                                                                                                                                                                                                                                                                                                                                                                                                                                                                                                                                                                                                                                                                                                                                                                                                                                                                                                                                                                                                                                                                                                                                                                                                                                                                                                                                                                                                                                                                                                                                                                                                                                                                                                                                                                                                                                                                           | 03  | 4.5 | 32  | 21 | 39.5 | 65.5 | 119.5 | 4XPGZ1 | IP65 |
| GX40 |         | 1-2   | 3-4 |     |     |                                                                                                                                                                                                                                                                                                                                                                                                                                                                                                                                                                                                                                                                                                                                                                                                                                                                                                                                                                                                                                                                                                                                                                                                                                                                                                                                                                                                                                                                                                                                                                                                                                                                                                                                                                                                                                                                                                                                                                                                                                                                                                                                |     |     |     |    |      |      |       |        |      |