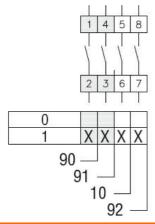

|     |     |    |    |      |      |       |        |      |

## Wiring diagrams



## Certifications and compliance

Compliance

IEC/EN/BS 60947-1

IEC/EN/BS 60947-3

IEC/EN/BS 60947-5-1

IEC/EN/BS 61058-1

Certificates

EAC

ETIM classification

**ETIM 8.0** 

EC001029 -Selector switch, complete