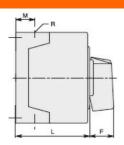

### **Dimensions**

| GX16<br>GX20 | 90x90   | 1-2   | 3-5<br>3-5 | 90  | 90  | 79                                                                                                                                                                                                                                                                                                                                                                                                                                                                                                                                                                                                                                                                                                                                                                                                                                                                                                                                                                                                                                                                                                                                                                                                                                                                                                                                                                                                                                                                                                                                                                                                                                                                                                                                                                                                                                                                                                                                                                                                                                                                                                                             | 79  | 4.5 | 25 | 19 | 30   | 71.3 | 98.3  | 4xPG16 | IP65 |
|--------------|---------|-------|------------|-----|-----|--------------------------------------------------------------------------------------------------------------------------------------------------------------------------------------------------------------------------------------------------------------------------------------------------------------------------------------------------------------------------------------------------------------------------------------------------------------------------------------------------------------------------------------------------------------------------------------------------------------------------------------------------------------------------------------------------------------------------------------------------------------------------------------------------------------------------------------------------------------------------------------------------------------------------------------------------------------------------------------------------------------------------------------------------------------------------------------------------------------------------------------------------------------------------------------------------------------------------------------------------------------------------------------------------------------------------------------------------------------------------------------------------------------------------------------------------------------------------------------------------------------------------------------------------------------------------------------------------------------------------------------------------------------------------------------------------------------------------------------------------------------------------------------------------------------------------------------------------------------------------------------------------------------------------------------------------------------------------------------------------------------------------------------------------------------------------------------------------------------------------------|-----|-----|----|----|------|------|-------|--------|------|
| GX16         | 110x110 | 1 - 3 | 4-7        |     |     | The state of the s | Y . |     |    |    |      |      |       |        | i i  |
| GX20         |         | 1 - 3 | 4-7        | 110 | 110 | 00.4                                                                                                                                                                                                                                                                                                                                                                                                                                                                                                                                                                                                                                                                                                                                                                                                                                                                                                                                                                                                                                                                                                                                                                                                                                                                                                                                                                                                                                                                                                                                                                                                                                                                                                                                                                                                                                                                                                                                                                                                                                                                                                                           | 02  | 4.5 | 32 | 21 | 20.5 | 0E E | 119.5 | 4xPG21 | IDGE |
| GX32         |         | 1 - 2 | 3-4        | 110 | 110 | 98.4                                                                                                                                                                                                                                                                                                                                                                                                                                                                                                                                                                                                                                                                                                                                                                                                                                                                                                                                                                                                                                                                                                                                                                                                                                                                                                                                                                                                                                                                                                                                                                                                                                                                                                                                                                                                                                                                                                                                                                                                                                                                                                                           | 83  | 4.5 | 32 | 21 | 39.5 | 85.5 | 119.5 | 4XPGZ1 | IP65 |
| GX40         |         | 1 - 2 | 3-4        |     |     |                                                                                                                                                                                                                                                                                                                                                                                                                                                                                                                                                                                                                                                                                                                                                                                                                                                                                                                                                                                                                                                                                                                                                                                                                                                                                                                                                                                                                                                                                                                                                                                                                                                                                                                                                                                                                                                                                                                                                                                                                                                                                                                                |     |     |    |    |      |      |       |        |      |