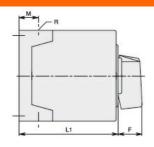

### **Dimensions**

| GX16<br>GX20 | 90x90   | 1-2   | 3-5<br>3-5 | 90  | 90  | 79                                                                                                                                                                                                                                                                                                                                                                                                                                                                                                                                                                                                                                                                                                                                                                                                                                                                                                                                                                                                                                                                                                                                                                                                                                                                                                                                                                                                                                                                                                                                                                                                                                                                                                                                                                                                                                                                                                                                                                                                                                                                                                                             | 79  | 4.5 | 25 | 19 | 30   | 71.3 | 98.3  | 4xPG16 | IP65 |
|--------------|---------|-------|------------|-----|-----|--------------------------------------------------------------------------------------------------------------------------------------------------------------------------------------------------------------------------------------------------------------------------------------------------------------------------------------------------------------------------------------------------------------------------------------------------------------------------------------------------------------------------------------------------------------------------------------------------------------------------------------------------------------------------------------------------------------------------------------------------------------------------------------------------------------------------------------------------------------------------------------------------------------------------------------------------------------------------------------------------------------------------------------------------------------------------------------------------------------------------------------------------------------------------------------------------------------------------------------------------------------------------------------------------------------------------------------------------------------------------------------------------------------------------------------------------------------------------------------------------------------------------------------------------------------------------------------------------------------------------------------------------------------------------------------------------------------------------------------------------------------------------------------------------------------------------------------------------------------------------------------------------------------------------------------------------------------------------------------------------------------------------------------------------------------------------------------------------------------------------------|-----|-----|----|----|------|------|-------|--------|------|
| GX16         | 110x110 | 1 - 3 | 4-7        |     |     | The state of the s | Y . |     |    |    |      |      |       |        | i i  |
| GX20         |         | 1 - 3 | 4-7        | 110 | 110 | 00.4                                                                                                                                                                                                                                                                                                                                                                                                                                                                                                                                                                                                                                                                                                                                                                                                                                                                                                                                                                                                                                                                                                                                                                                                                                                                                                                                                                                                                                                                                                                                                                                                                                                                                                                                                                                                                                                                                                                                                                                                                                                                                                                           | 02  | 4.5 | 32 | 21 | 20.5 | 0E E | 119.5 | 4xPG21 | IDGE |
| GX32         |         | 1 - 2 | 3-4        | 110 | 110 | 98.4                                                                                                                                                                                                                                                                                                                                                                                                                                                                                                                                                                                                                                                                                                                                                                                                                                                                                                                                                                                                                                                                                                                                                                                                                                                                                                                                                                                                                                                                                                                                                                                                                                                                                                                                                                                                                                                                                                                                                                                                                                                                                                                           | 83  | 4.5 | 32 | 21 | 39.5 | 85.5 | 119.5 | 4XPGZ1 | IP65 |
| GX40         |         | 1 - 2 | 3-4        |     |     |                                                                                                                                                                                                                                                                                                                                                                                                                                                                                                                                                                                                                                                                                                                                                                                                                                                                                                                                                                                                                                                                                                                                                                                                                                                                                                                                                                                                                                                                                                                                                                                                                                                                                                                                                                                                                                                                                                                                                                                                                                                                                                                                |     |     |    |    |      |      |       |        |      |