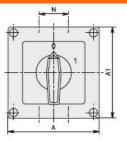

### **Dimensions**

| GX16<br>GX20 | 90x90   | 1-2   | 3-5<br>3-5 | 90  | 90  | 79                                                                                                                                                                                                                                                                                                                                                                                                                                                                                                                                                                                                                                                                                                                                                                                                                                                                                                                                                                                                                                                                                                                                                                                                                                                                                                                                                                                                                                                                                                                                                                                                                                                                                                                                                                                                                                                                                                                                                                                                                                                                                                                             | 79  | 4.5 | 25 | 19 | 30   | 71.3 | 98.3  | 4xPG16 | IP65 |
|--------------|---------|-------|------------|-----|-----|--------------------------------------------------------------------------------------------------------------------------------------------------------------------------------------------------------------------------------------------------------------------------------------------------------------------------------------------------------------------------------------------------------------------------------------------------------------------------------------------------------------------------------------------------------------------------------------------------------------------------------------------------------------------------------------------------------------------------------------------------------------------------------------------------------------------------------------------------------------------------------------------------------------------------------------------------------------------------------------------------------------------------------------------------------------------------------------------------------------------------------------------------------------------------------------------------------------------------------------------------------------------------------------------------------------------------------------------------------------------------------------------------------------------------------------------------------------------------------------------------------------------------------------------------------------------------------------------------------------------------------------------------------------------------------------------------------------------------------------------------------------------------------------------------------------------------------------------------------------------------------------------------------------------------------------------------------------------------------------------------------------------------------------------------------------------------------------------------------------------------------|-----|-----|----|----|------|------|-------|--------|------|
| GX16         | 110x110 | 1 - 3 | 4-7        |     |     | The state of the s | Y . |     |    |    |      |      |       |        | i i  |
| GX20         |         | 1 - 3 | 4-7        | 110 | 110 | 00.4                                                                                                                                                                                                                                                                                                                                                                                                                                                                                                                                                                                                                                                                                                                                                                                                                                                                                                                                                                                                                                                                                                                                                                                                                                                                                                                                                                                                                                                                                                                                                                                                                                                                                                                                                                                                                                                                                                                                                                                                                                                                                                                           | 02  | 4.5 | 32 | 21 | 20.5 | 0E E | 119.5 | 4xPG21 | IDGE |
| GX32         |         | 1 - 2 | 3-4        | 110 | 110 | 98.4                                                                                                                                                                                                                                                                                                                                                                                                                                                                                                                                                                                                                                                                                                                                                                                                                                                                                                                                                                                                                                                                                                                                                                                                                                                                                                                                                                                                                                                                                                                                                                                                                                                                                                                                                                                                                                                                                                                                                                                                                                                                                                                           | 83  | 4.5 | 32 | 21 | 39.5 | 85.5 | 119.5 | 4XPGZ1 | IP65 |
| GX40         |         | 1 - 2 | 3-4        |     |     |                                                                                                                                                                                                                                                                                                                                                                                                                                                                                                                                                                                                                                                                                                                                                                                                                                                                                                                                                                                                                                                                                                                                                                                                                                                                                                                                                                                                                                                                                                                                                                                                                                                                                                                                                                                                                                                                                                                                                                                                                                                                                                                                |     |     |    |    |      |      |       |        |      |