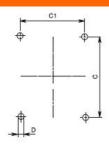

### **Dimensions**

| GX16<br>GX20 | 90x90   | 1-2   | 3-5<br>3-5 | 90  | 90  | 79                                                                                                                                                                                                                                                                                                                                                                                                                                                                                                                                                                                                                                                                                                                                                                                                                                                                                                                                                                                                                                                                                                                                                                                                                                                                                                                                                                                                                                                                                                                                                                                                                                                                                                                                                                                                                                                                                                                                                                                                                                                                                                                             | 79  | 4.5 | 25 | 19 | 30   | 71.3 | 98.3  | 4xPG16 | IP65 |
|--------------|---------|-------|------------|-----|-----|--------------------------------------------------------------------------------------------------------------------------------------------------------------------------------------------------------------------------------------------------------------------------------------------------------------------------------------------------------------------------------------------------------------------------------------------------------------------------------------------------------------------------------------------------------------------------------------------------------------------------------------------------------------------------------------------------------------------------------------------------------------------------------------------------------------------------------------------------------------------------------------------------------------------------------------------------------------------------------------------------------------------------------------------------------------------------------------------------------------------------------------------------------------------------------------------------------------------------------------------------------------------------------------------------------------------------------------------------------------------------------------------------------------------------------------------------------------------------------------------------------------------------------------------------------------------------------------------------------------------------------------------------------------------------------------------------------------------------------------------------------------------------------------------------------------------------------------------------------------------------------------------------------------------------------------------------------------------------------------------------------------------------------------------------------------------------------------------------------------------------------|-----|-----|----|----|------|------|-------|--------|------|
| GX16         | 110x110 | 1 - 3 | 4-7        |     |     | The state of the s | Y . |     |    |    |      |      |       |        | i i  |
| GX20         |         | 1 - 3 | 4-7        | 110 | 110 | 00.4                                                                                                                                                                                                                                                                                                                                                                                                                                                                                                                                                                                                                                                                                                                                                                                                                                                                                                                                                                                                                                                                                                                                                                                                                                                                                                                                                                                                                                                                                                                                                                                                                                                                                                                                                                                                                                                                                                                                                                                                                                                                                                                           | 02  | 4.5 | 32 | 21 | 20.5 | 0E E | 119.5 | 4xPG21 | IDGE |
| GX32         |         | 1 - 2 | 3-4        | 110 | 110 | 98.4                                                                                                                                                                                                                                                                                                                                                                                                                                                                                                                                                                                                                                                                                                                                                                                                                                                                                                                                                                                                                                                                                                                                                                                                                                                                                                                                                                                                                                                                                                                                                                                                                                                                                                                                                                                                                                                                                                                                                                                                                                                                                                                           | 83  | 4.5 | 32 | 21 | 39.5 | 85.5 | 119.5 | 4XPGZ1 | IP65 |
| GX40         |         | 1 - 2 | 3-4        |     |     |                                                                                                                                                                                                                                                                                                                                                                                                                                                                                                                                                                                                                                                                                                                                                                                                                                                                                                                                                                                                                                                                                                                                                                                                                                                                                                                                                                                                                                                                                                                                                                                                                                                                                                                                                                                                                                                                                                                                                                                                                                                                                                                                |     |     |    |    |      |      |       |        |      |