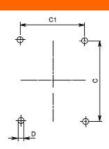

#### **Dimensions**

| GX16<br>GX20 | 90x90   | 1-2   | 3-5<br>3-5 | 90  | 90  | 79                                                                                                                                                                                                                                                                                                                                                                                                                                                                                                                                                                                                                                                                                                                                                                                                                                                                                                                                                                                                                                                                                                                                                                                                                                                                                                                                                                                                                                                                                                                                                                                                                                                                                                                                                                                                                                                                                                                                                                                                                                                                                                                             | 79 | 4.5 | 25 | 19 | 30   | 71.3 | 98.3  | 4xPG16 | IP65  |
|--------------|---------|-------|------------|-----|-----|--------------------------------------------------------------------------------------------------------------------------------------------------------------------------------------------------------------------------------------------------------------------------------------------------------------------------------------------------------------------------------------------------------------------------------------------------------------------------------------------------------------------------------------------------------------------------------------------------------------------------------------------------------------------------------------------------------------------------------------------------------------------------------------------------------------------------------------------------------------------------------------------------------------------------------------------------------------------------------------------------------------------------------------------------------------------------------------------------------------------------------------------------------------------------------------------------------------------------------------------------------------------------------------------------------------------------------------------------------------------------------------------------------------------------------------------------------------------------------------------------------------------------------------------------------------------------------------------------------------------------------------------------------------------------------------------------------------------------------------------------------------------------------------------------------------------------------------------------------------------------------------------------------------------------------------------------------------------------------------------------------------------------------------------------------------------------------------------------------------------------------|----|-----|----|----|------|------|-------|--------|-------|
| GX16         | 110x110 | 1 - 3 | 4-7        |     |     | The state of the s |    |     |    |    |      |      |       |        | * *** |
| GX20         |         | 1 - 3 | 4-7        | 110 | 110 | 98.4                                                                                                                                                                                                                                                                                                                                                                                                                                                                                                                                                                                                                                                                                                                                                                                                                                                                                                                                                                                                                                                                                                                                                                                                                                                                                                                                                                                                                                                                                                                                                                                                                                                                                                                                                                                                                                                                                                                                                                                                                                                                                                                           | 83 | 4.5 | 32 | 21 | 20.5 | 0E E | 119.5 | 4xPG21 | IDGE  |
| GX32         |         | 1 - 2 | 3-4        | 110 | 110 | 90.4                                                                                                                                                                                                                                                                                                                                                                                                                                                                                                                                                                                                                                                                                                                                                                                                                                                                                                                                                                                                                                                                                                                                                                                                                                                                                                                                                                                                                                                                                                                                                                                                                                                                                                                                                                                                                                                                                                                                                                                                                                                                                                                           | 03 | 4.5 | 32 | 21 | 39.5 | 85.5 | 119.5 | 4XPGZ1 | IP65  |
| GX40         |         | 1 - 2 | 3-4        |     |     |                                                                                                                                                                                                                                                                                                                                                                                                                                                                                                                                                                                                                                                                                                                                                                                                                                                                                                                                                                                                                                                                                                                                                                                                                                                                                                                                                                                                                                                                                                                                                                                                                                                                                                                                                                                                                                                                                                                                                                                                                                                                                                                                |    |     |    |    |      |      |       |        |       |