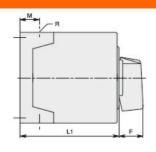

#### **Dimensions**

| GX16<br>GX20 | 90x90   | 1-2   | 3-5<br>3-5 | 90  | 90  | 79                                                                                                                                                                                                                                                                                                                                                                                                                                                                                                                                                                                                                                                                                                                                                                                                                                                                                                                                                                                                                                                                                                                                                                                                                                                                                                                                                                                                                                                                                                                                                                                                                                                                                                                                                                                                                                                                                                                                                                                                                                                                                                                             | 79 | 4.5 | 25 | 19 | 30   | 71.3 | 98.3  | 4xPG16 | IP65  |
|--------------|---------|-------|------------|-----|-----|--------------------------------------------------------------------------------------------------------------------------------------------------------------------------------------------------------------------------------------------------------------------------------------------------------------------------------------------------------------------------------------------------------------------------------------------------------------------------------------------------------------------------------------------------------------------------------------------------------------------------------------------------------------------------------------------------------------------------------------------------------------------------------------------------------------------------------------------------------------------------------------------------------------------------------------------------------------------------------------------------------------------------------------------------------------------------------------------------------------------------------------------------------------------------------------------------------------------------------------------------------------------------------------------------------------------------------------------------------------------------------------------------------------------------------------------------------------------------------------------------------------------------------------------------------------------------------------------------------------------------------------------------------------------------------------------------------------------------------------------------------------------------------------------------------------------------------------------------------------------------------------------------------------------------------------------------------------------------------------------------------------------------------------------------------------------------------------------------------------------------------|----|-----|----|----|------|------|-------|--------|-------|
| GX16         | 110x110 | 1 - 3 | 4-7        |     |     | The state of the s |    |     |    |    |      |      |       |        | * *** |
| GX20         |         | 1 - 3 | 4-7        | 110 | 110 | 98.4                                                                                                                                                                                                                                                                                                                                                                                                                                                                                                                                                                                                                                                                                                                                                                                                                                                                                                                                                                                                                                                                                                                                                                                                                                                                                                                                                                                                                                                                                                                                                                                                                                                                                                                                                                                                                                                                                                                                                                                                                                                                                                                           | 83 | 4.5 | 32 | 21 | 20.5 | 0E E | 119.5 | 4xPG21 | IDGE  |
| GX32         |         | 1 - 2 | 3-4        | 110 | 110 | 90.4                                                                                                                                                                                                                                                                                                                                                                                                                                                                                                                                                                                                                                                                                                                                                                                                                                                                                                                                                                                                                                                                                                                                                                                                                                                                                                                                                                                                                                                                                                                                                                                                                                                                                                                                                                                                                                                                                                                                                                                                                                                                                                                           | 03 | 4.5 | 32 | 21 | 39.5 | 85.5 | 119.5 | 4XPGZ1 | IP65  |
| GX40         |         | 1 - 2 | 3-4        |     |     |                                                                                                                                                                                                                                                                                                                                                                                                                                                                                                                                                                                                                                                                                                                                                                                                                                                                                                                                                                                                                                                                                                                                                                                                                                                                                                                                                                                                                                                                                                                                                                                                                                                                                                                                                                                                                                                                                                                                                                                                                                                                                                                                |    |     |    |    |      |      |       |        |       |