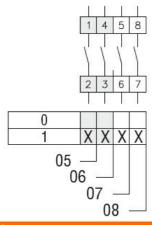

|    |     |    |    |      |      |       |        |       |

### Wiring diagrams



### Certifications and compliance

Compliance

IEC/EN/BS 60947-1

IEC/EN/BS 60947-3

IEC/EN/BS 60947-5-1

IEC/EN/BS 61058-1

Certificates

EAC

ETIM classification

**ETIM 8.0** 

EC001029 -Selector switch, complete