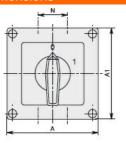

#### **Dimensions**

| GX16<br>GX20 | 90x90   | 1-2   | 3-5<br>3-5 | 90  | 90  | 79                                                                                                                                                                                                                                                                                                                                                                                                                                                                                                                                                                                                                                                                                                                                                                                                                                                                                                                                                                                                                                                                                                                                                                                                                                                                                                                                                                                                                                                                                                                                                                                                                                                                                                                                                                                                                                                                                                                                                                                                                                                                                                                             | 79 | 4.5 | 25 | 19 | 30   | 71.3 | 98.3  | 4xPG16 | IP65  |
|--------------|---------|-------|------------|-----|-----|--------------------------------------------------------------------------------------------------------------------------------------------------------------------------------------------------------------------------------------------------------------------------------------------------------------------------------------------------------------------------------------------------------------------------------------------------------------------------------------------------------------------------------------------------------------------------------------------------------------------------------------------------------------------------------------------------------------------------------------------------------------------------------------------------------------------------------------------------------------------------------------------------------------------------------------------------------------------------------------------------------------------------------------------------------------------------------------------------------------------------------------------------------------------------------------------------------------------------------------------------------------------------------------------------------------------------------------------------------------------------------------------------------------------------------------------------------------------------------------------------------------------------------------------------------------------------------------------------------------------------------------------------------------------------------------------------------------------------------------------------------------------------------------------------------------------------------------------------------------------------------------------------------------------------------------------------------------------------------------------------------------------------------------------------------------------------------------------------------------------------------|----|-----|----|----|------|------|-------|--------|-------|
| GX16         | 110x110 | 1 - 3 | 4-7        |     |     | The state of the s |    |     |    |    |      |      |       |        | * *** |
| GX20         |         | 1 - 3 | 4-7        | 110 | 110 | 98.4                                                                                                                                                                                                                                                                                                                                                                                                                                                                                                                                                                                                                                                                                                                                                                                                                                                                                                                                                                                                                                                                                                                                                                                                                                                                                                                                                                                                                                                                                                                                                                                                                                                                                                                                                                                                                                                                                                                                                                                                                                                                                                                           | 83 | 4.5 | 32 | 21 | 20.5 | 0E E | 119.5 | 4xPG21 | IDGE  |
| GX32         |         | 1 - 2 | 3-4        | 110 | 110 | 90.4                                                                                                                                                                                                                                                                                                                                                                                                                                                                                                                                                                                                                                                                                                                                                                                                                                                                                                                                                                                                                                                                                                                                                                                                                                                                                                                                                                                                                                                                                                                                                                                                                                                                                                                                                                                                                                                                                                                                                                                                                                                                                                                           | 03 | 4.5 | 32 | 21 | 39.5 | 85.5 | 119.5 | 4XPGZ1 | IP65  |
| GX40         |         | 1 - 2 | 3-4        |     |     |                                                                                                                                                                                                                                                                                                                                                                                                                                                                                                                                                                                                                                                                                                                                                                                                                                                                                                                                                                                                                                                                                                                                                                                                                                                                                                                                                                                                                                                                                                                                                                                                                                                                                                                                                                                                                                                                                                                                                                                                                                                                                                                                |    |     |    |    |      |      |       |        |       |