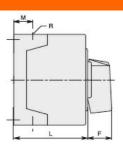

#### **Dimensions**

| GX16<br>GX20 | 90x90   | 1-2   | 3-5<br>3-5 | 90  | 90  | 79                                                                                                                                                                                                                                                                                                                                                                                                                                                                                                                                                                                                                                                                                                                                                                                                                                                                                                                                                                                                                                                                                                                                                                                                                                                                                                                                                                                                                                                                                                                                                                                                                                                                                                                                                                                                                                                                                                                                                                                                                                                                                                                             | 79 | 4.5 | 25 | 19 | 30   | 71.3 | 98.3  | 4xPG16 | IP65  |
|--------------|---------|-------|------------|-----|-----|--------------------------------------------------------------------------------------------------------------------------------------------------------------------------------------------------------------------------------------------------------------------------------------------------------------------------------------------------------------------------------------------------------------------------------------------------------------------------------------------------------------------------------------------------------------------------------------------------------------------------------------------------------------------------------------------------------------------------------------------------------------------------------------------------------------------------------------------------------------------------------------------------------------------------------------------------------------------------------------------------------------------------------------------------------------------------------------------------------------------------------------------------------------------------------------------------------------------------------------------------------------------------------------------------------------------------------------------------------------------------------------------------------------------------------------------------------------------------------------------------------------------------------------------------------------------------------------------------------------------------------------------------------------------------------------------------------------------------------------------------------------------------------------------------------------------------------------------------------------------------------------------------------------------------------------------------------------------------------------------------------------------------------------------------------------------------------------------------------------------------------|----|-----|----|----|------|------|-------|--------|-------|
| GX16         | 110x110 | 1 - 3 | 4-7        |     |     | The state of the s |    |     |    |    |      |      |       |        | * *** |
| GX20         |         | 1 - 3 | 4-7        | 110 | 110 | 98.4                                                                                                                                                                                                                                                                                                                                                                                                                                                                                                                                                                                                                                                                                                                                                                                                                                                                                                                                                                                                                                                                                                                                                                                                                                                                                                                                                                                                                                                                                                                                                                                                                                                                                                                                                                                                                                                                                                                                                                                                                                                                                                                           | 83 | 4.5 | 32 | 21 | 20.5 | 0E E | 119.5 | 4xPG21 | IDGE  |
| GX32         |         | 1 - 2 | 3-4        | 110 | 110 | 90.4                                                                                                                                                                                                                                                                                                                                                                                                                                                                                                                                                                                                                                                                                                                                                                                                                                                                                                                                                                                                                                                                                                                                                                                                                                                                                                                                                                                                                                                                                                                                                                                                                                                                                                                                                                                                                                                                                                                                                                                                                                                                                                                           | 03 | 4.5 | 32 | 21 | 39.5 | 85.5 | 119.5 | 4XPGZ1 | IP65  |
| GX40         |         | 1 - 2 | 3-4        |     |     |                                                                                                                                                                                                                                                                                                                                                                                                                                                                                                                                                                                                                                                                                                                                                                                                                                                                                                                                                                                                                                                                                                                                                                                                                                                                                                                                                                                                                                                                                                                                                                                                                                                                                                                                                                                                                                                                                                                                                                                                                                                                                                                                |    |     |    |    |      |      |       |        |       |