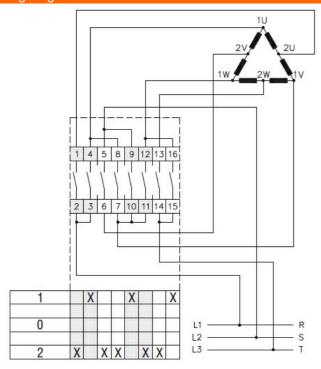

|     |     |    |    |      |      |       |           |       |

### Wiring diagrams



### Certifications and compliance

Compliance

IEC/EN/BS 60947-1

IEC/EN/BS 60947-3

IEC/EN/BS 60947-5-1

IEC/EN/BS 61058-1

Certificates

EAC

ETIM classification

**ETIM 8.0** 

EC001029 -Selector switch, complete