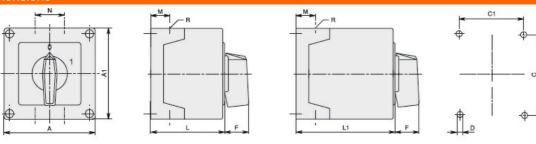

#### **Dimensions**

| GX16 | 90x90   | 1 - 2 | 3-5   | 90  | 90   | 79                                                                                                                                                                                                                                                                                                                                                                                                                                                                                                                                                                                                                                                                                                                                                                                                                                                                                                                                                                                                                                                                                                                                                                                                                                                                                                                                                                                                                                                                                                                                                                                                                                                                                                                                                                                                                                                                                                                                                                                                                                                                                                                             | 79  | 4.5 | 25 | 19 | 30   | 71.3 | 98.3  | 4xPG16    | IP65  |
|------|---------|-------|-------|-----|------|--------------------------------------------------------------------------------------------------------------------------------------------------------------------------------------------------------------------------------------------------------------------------------------------------------------------------------------------------------------------------------------------------------------------------------------------------------------------------------------------------------------------------------------------------------------------------------------------------------------------------------------------------------------------------------------------------------------------------------------------------------------------------------------------------------------------------------------------------------------------------------------------------------------------------------------------------------------------------------------------------------------------------------------------------------------------------------------------------------------------------------------------------------------------------------------------------------------------------------------------------------------------------------------------------------------------------------------------------------------------------------------------------------------------------------------------------------------------------------------------------------------------------------------------------------------------------------------------------------------------------------------------------------------------------------------------------------------------------------------------------------------------------------------------------------------------------------------------------------------------------------------------------------------------------------------------------------------------------------------------------------------------------------------------------------------------------------------------------------------------------------|-----|-----|----|----|------|------|-------|-----------|-------|
| GX20 |         | 1 - 2 | 3-5   |     | - 00 |                                                                                                                                                                                                                                                                                                                                                                                                                                                                                                                                                                                                                                                                                                                                                                                                                                                                                                                                                                                                                                                                                                                                                                                                                                                                                                                                                                                                                                                                                                                                                                                                                                                                                                                                                                                                                                                                                                                                                                                                                                                                                                                                |     | 1.0 | 1  |    | - 00 | 71.0 | 00.0  | 1711 0110 | 11 00 |
| GX16 | 110x110 | 1 - 3 | 4-7   |     |      | The state of the s | Y . |     |    |    |      |      |       |           |       |
| GX20 |         | 1 - 3 | 4-7   | 110 | 110  | 98.4                                                                                                                                                                                                                                                                                                                                                                                                                                                                                                                                                                                                                                                                                                                                                                                                                                                                                                                                                                                                                                                                                                                                                                                                                                                                                                                                                                                                                                                                                                                                                                                                                                                                                                                                                                                                                                                                                                                                                                                                                                                                                                                           | 83  | 4.5 | 32 | 01 | 39.5 | 85.5 | 119.5 | 4xPG21    | IP65  |
| GX32 |         | 1 - 2 | 3 - 4 | 110 | 110  | 90.4                                                                                                                                                                                                                                                                                                                                                                                                                                                                                                                                                                                                                                                                                                                                                                                                                                                                                                                                                                                                                                                                                                                                                                                                                                                                                                                                                                                                                                                                                                                                                                                                                                                                                                                                                                                                                                                                                                                                                                                                                                                                                                                           | 00  | 4.5 | 32 | 21 | 39.5 | 05.5 | 119.5 | 41/421    | 1100  |
| GX40 |         | 1 - 2 | 3-4   | 1   |      |                                                                                                                                                                                                                                                                                                                                                                                                                                                                                                                                                                                                                                                                                                                                                                                                                                                                                                                                                                                                                                                                                                                                                                                                                                                                                                                                                                                                                                                                                                                                                                                                                                                                                                                                                                                                                                                                                                                                                                                                                                                                                                                                |     |     |    |    |      |      |       |           |       |