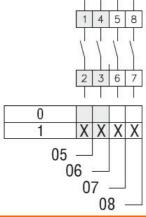

### electric ROTARY CAM SWITCH GX SERIES, ON-OFF SWITCH 3 POLES 20A, FOR FRONT MOUNTING WITHOUT FRONT PLATE WITH KEY OPERATION FOR HOLE Ø22MM FIXING **ENERGY AND AUTOMATION**

| Product designation                                    |          |    | Rotary cam switches                                                                                                                                                                                                                                                                                                                                                                                                                                                                                                                                                                                                                                                                                                                                                                                                                                                                                                                                                                                                                                                                                                                                                                                                                                                                                                                                                                                                                                                                                                                                                                                                                                                                                                                                                                                                                                                                                                                                                                                                                                                                                                            |
|--------------------------------------------------------|----------|----|--------------------------------------------------------------------------------------------------------------------------------------------------------------------------------------------------------------------------------------------------------------------------------------------------------------------------------------------------------------------------------------------------------------------------------------------------------------------------------------------------------------------------------------------------------------------------------------------------------------------------------------------------------------------------------------------------------------------------------------------------------------------------------------------------------------------------------------------------------------------------------------------------------------------------------------------------------------------------------------------------------------------------------------------------------------------------------------------------------------------------------------------------------------------------------------------------------------------------------------------------------------------------------------------------------------------------------------------------------------------------------------------------------------------------------------------------------------------------------------------------------------------------------------------------------------------------------------------------------------------------------------------------------------------------------------------------------------------------------------------------------------------------------------------------------------------------------------------------------------------------------------------------------------------------------------------------------------------------------------------------------------------------------------------------------------------------------------------------------------------------------|
| Product type designation  General characteristics      |          |    | GX20                                                                                                                                                                                                                                                                                                                                                                                                                                                                                                                                                                                                                                                                                                                                                                                                                                                                                                                                                                                                                                                                                                                                                                                                                                                                                                                                                                                                                                                                                                                                                                                                                                                                                                                                                                                                                                                                                                                                                                                                                                                                                                                           |
|                                                        |          |    | 07 - ON/OFF                                                                                                                                                                                                                                                                                                                                                                                                                                                                                                                                                                                                                                                                                                                                                                                                                                                                                                                                                                                                                                                                                                                                                                                                                                                                                                                                                                                                                                                                                                                                                                                                                                                                                                                                                                                                                                                                                                                                                                                                                                                                                                                    |
| Switching diagram                                      |          |    | switch 3 poles                                                                                                                                                                                                                                                                                                                                                                                                                                                                                                                                                                                                                                                                                                                                                                                                                                                                                                                                                                                                                                                                                                                                                                                                                                                                                                                                                                                                                                                                                                                                                                                                                                                                                                                                                                                                                                                                                                                                                                                                                                                                                                                 |
| N° of elements                                         |          |    | 2                                                                                                                                                                                                                                                                                                                                                                                                                                                                                                                                                                                                                                                                                                                                                                                                                                                                                                                                                                                                                                                                                                                                                                                                                                                                                                                                                                                                                                                                                                                                                                                                                                                                                                                                                                                                                                                                                                                                                                                                                                                                                                                              |
| Mounting form                                          |          |    | U12 - Front<br>mounting without<br>front plate with<br>key operation for<br>hole diam. 22mm<br>fixing                                                                                                                                                                                                                                                                                                                                                                                                                                                                                                                                                                                                                                                                                                                                                                                                                                                                                                                                                                                                                                                                                                                                                                                                                                                                                                                                                                                                                                                                                                                                                                                                                                                                                                                                                                                                                                                                                                                                                                                                                          |
| Contact characteristics                                |          |    | , and the second |
| Rated insulation voltage Ui                            |          |    |                                                                                                                                                                                                                                                                                                                                                                                                                                                                                                                                                                                                                                                                                                                                                                                                                                                                                                                                                                                                                                                                                                                                                                                                                                                                                                                                                                                                                                                                                                                                                                                                                                                                                                                                                                                                                                                                                                                                                                                                                                                                                                                                |
|                                                        | IEC/EN   | V  | 690                                                                                                                                                                                                                                                                                                                                                                                                                                                                                                                                                                                                                                                                                                                                                                                                                                                                                                                                                                                                                                                                                                                                                                                                                                                                                                                                                                                                                                                                                                                                                                                                                                                                                                                                                                                                                                                                                                                                                                                                                                                                                                                            |
|                                                        | UL/CSA   | V  | 600                                                                                                                                                                                                                                                                                                                                                                                                                                                                                                                                                                                                                                                                                                                                                                                                                                                                                                                                                                                                                                                                                                                                                                                                                                                                                                                                                                                                                                                                                                                                                                                                                                                                                                                                                                                                                                                                                                                                                                                                                                                                                                                            |
| Rated impulse withstand voltage Uimp                   |          | kV | 6                                                                                                                                                                                                                                                                                                                                                                                                                                                                                                                                                                                                                                                                                                                                                                                                                                                                                                                                                                                                                                                                                                                                                                                                                                                                                                                                                                                                                                                                                                                                                                                                                                                                                                                                                                                                                                                                                                                                                                                                                                                                                                                              |
| Conventional free air thermal current Ith              | IEC/EN   | Α  | 20                                                                                                                                                                                                                                                                                                                                                                                                                                                                                                                                                                                                                                                                                                                                                                                                                                                                                                                                                                                                                                                                                                                                                                                                                                                                                                                                                                                                                                                                                                                                                                                                                                                                                                                                                                                                                                                                                                                                                                                                                                                                                                                             |
|                                                        | UL/CSA   | A  | 15                                                                                                                                                                                                                                                                                                                                                                                                                                                                                                                                                                                                                                                                                                                                                                                                                                                                                                                                                                                                                                                                                                                                                                                                                                                                                                                                                                                                                                                                                                                                                                                                                                                                                                                                                                                                                                                                                                                                                                                                                                                                                                                             |
| Rated operational voltage                              | OLIOOA   | V  | 440                                                                                                                                                                                                                                                                                                                                                                                                                                                                                                                                                                                                                                                                                                                                                                                                                                                                                                                                                                                                                                                                                                                                                                                                                                                                                                                                                                                                                                                                                                                                                                                                                                                                                                                                                                                                                                                                                                                                                                                                                                                                                                                            |
| Rated operational impulse voltage                      |          | kV | 4                                                                                                                                                                                                                                                                                                                                                                                                                                                                                                                                                                                                                                                                                                                                                                                                                                                                                                                                                                                                                                                                                                                                                                                                                                                                                                                                                                                                                                                                                                                                                                                                                                                                                                                                                                                                                                                                                                                                                                                                                                                                                                                              |
| Maximum fuse size for short-circuit protection In (gG) |          |    |                                                                                                                                                                                                                                                                                                                                                                                                                                                                                                                                                                                                                                                                                                                                                                                                                                                                                                                                                                                                                                                                                                                                                                                                                                                                                                                                                                                                                                                                                                                                                                                                                                                                                                                                                                                                                                                                                                                                                                                                                                                                                                                                |
|                                                        | 10kA     | Α  | 20                                                                                                                                                                                                                                                                                                                                                                                                                                                                                                                                                                                                                                                                                                                                                                                                                                                                                                                                                                                                                                                                                                                                                                                                                                                                                                                                                                                                                                                                                                                                                                                                                                                                                                                                                                                                                                                                                                                                                                                                                                                                                                                             |
|                                                        | 15kA     | Α  | 20                                                                                                                                                                                                                                                                                                                                                                                                                                                                                                                                                                                                                                                                                                                                                                                                                                                                                                                                                                                                                                                                                                                                                                                                                                                                                                                                                                                                                                                                                                                                                                                                                                                                                                                                                                                                                                                                                                                                                                                                                                                                                                                             |
|                                                        | 25kA     | Α  | 20                                                                                                                                                                                                                                                                                                                                                                                                                                                                                                                                                                                                                                                                                                                                                                                                                                                                                                                                                                                                                                                                                                                                                                                                                                                                                                                                                                                                                                                                                                                                                                                                                                                                                                                                                                                                                                                                                                                                                                                                                                                                                                                             |
| Rated short time current lcw                           | 4.0      | LΛ | 250                                                                                                                                                                                                                                                                                                                                                                                                                                                                                                                                                                                                                                                                                                                                                                                                                                                                                                                                                                                                                                                                                                                                                                                                                                                                                                                                                                                                                                                                                                                                                                                                                                                                                                                                                                                                                                                                                                                                                                                                                                                                                                                            |
| Conductivity                                           | 1s       | kA | 250<br>10/5 mA/V                                                                                                                                                                                                                                                                                                                                                                                                                                                                                                                                                                                                                                                                                                                                                                                                                                                                                                                                                                                                                                                                                                                                                                                                                                                                                                                                                                                                                                                                                                                                                                                                                                                                                                                                                                                                                                                                                                                                                                                                                                                                                                               |
| Operational current le IEC/EN                          |          |    | 10/3 1117/ 1                                                                                                                                                                                                                                                                                                                                                                                                                                                                                                                                                                                                                                                                                                                                                                                                                                                                                                                                                                                                                                                                                                                                                                                                                                                                                                                                                                                                                                                                                                                                                                                                                                                                                                                                                                                                                                                                                                                                                                                                                                                                                                                   |
| AC1/AC21A                                              |          |    |                                                                                                                                                                                                                                                                                                                                                                                                                                                                                                                                                                                                                                                                                                                                                                                                                                                                                                                                                                                                                                                                                                                                                                                                                                                                                                                                                                                                                                                                                                                                                                                                                                                                                                                                                                                                                                                                                                                                                                                                                                                                                                                                |
|                                                        |          | Α  | 20                                                                                                                                                                                                                                                                                                                                                                                                                                                                                                                                                                                                                                                                                                                                                                                                                                                                                                                                                                                                                                                                                                                                                                                                                                                                                                                                                                                                                                                                                                                                                                                                                                                                                                                                                                                                                                                                                                                                                                                                                                                                                                                             |
| AC15                                                   |          |    |                                                                                                                                                                                                                                                                                                                                                                                                                                                                                                                                                                                                                                                                                                                                                                                                                                                                                                                                                                                                                                                                                                                                                                                                                                                                                                                                                                                                                                                                                                                                                                                                                                                                                                                                                                                                                                                                                                                                                                                                                                                                                                                                |
|                                                        | 110V     | Α  | 10                                                                                                                                                                                                                                                                                                                                                                                                                                                                                                                                                                                                                                                                                                                                                                                                                                                                                                                                                                                                                                                                                                                                                                                                                                                                                                                                                                                                                                                                                                                                                                                                                                                                                                                                                                                                                                                                                                                                                                                                                                                                                                                             |
|                                                        | 220/230V | Α  | 8                                                                                                                                                                                                                                                                                                                                                                                                                                                                                                                                                                                                                                                                                                                                                                                                                                                                                                                                                                                                                                                                                                                                                                                                                                                                                                                                                                                                                                                                                                                                                                                                                                                                                                                                                                                                                                                                                                                                                                                                                                                                                                                              |
|                                                        | 380/400V | A  | 6                                                                                                                                                                                                                                                                                                                                                                                                                                                                                                                                                                                                                                                                                                                                                                                                                                                                                                                                                                                                                                                                                                                                                                                                                                                                                                                                                                                                                                                                                                                                                                                                                                                                                                                                                                                                                                                                                                                                                                                                                                                                                                                              |
| Rated operational power in AC                          | 660/690V | Α  | 1.5                                                                                                                                                                                                                                                                                                                                                                                                                                                                                                                                                                                                                                                                                                                                                                                                                                                                                                                                                                                                                                                                                                                                                                                                                                                                                                                                                                                                                                                                                                                                                                                                                                                                                                                                                                                                                                                                                                                                                                                                                                                                                                                            |
| Three-phase AC-3                                       |          |    |                                                                                                                                                                                                                                                                                                                                                                                                                                                                                                                                                                                                                                                                                                                                                                                                                                                                                                                                                                                                                                                                                                                                                                                                                                                                                                                                                                                                                                                                                                                                                                                                                                                                                                                                                                                                                                                                                                                                                                                                                                                                                                                                |
|                                                        | 220/230V | kW | 3.7                                                                                                                                                                                                                                                                                                                                                                                                                                                                                                                                                                                                                                                                                                                                                                                                                                                                                                                                                                                                                                                                                                                                                                                                                                                                                                                                                                                                                                                                                                                                                                                                                                                                                                                                                                                                                                                                                                                                                                                                                                                                                                                            |
|                                                        | 380/440V | kW | 5.5                                                                                                                                                                                                                                                                                                                                                                                                                                                                                                                                                                                                                                                                                                                                                                                                                                                                                                                                                                                                                                                                                                                                                                                                                                                                                                                                                                                                                                                                                                                                                                                                                                                                                                                                                                                                                                                                                                                                                                                                                                                                                                                            |
|                                                        | 500/690V | kW | 5.5                                                                                                                                                                                                                                                                                                                                                                                                                                                                                                                                                                                                                                                                                                                                                                                                                                                                                                                                                                                                                                                                                                                                                                                                                                                                                                                                                                                                                                                                                                                                                                                                                                                                                                                                                                                                                                                                                                                                                                                                                                                                                                                            |
| Single-phase AC-3                                      |          |    |                                                                                                                                                                                                                                                                                                                                                                                                                                                                                                                                                                                                                                                                                                                                                                                                                                                                                                                                                                                                                                                                                                                                                                                                                                                                                                                                                                                                                                                                                                                                                                                                                                                                                                                                                                                                                                                                                                                                                                                                                                                                                                                                |
|                                                        | 110V     | kW | 0.75                                                                                                                                                                                                                                                                                                                                                                                                                                                                                                                                                                                                                                                                                                                                                                                                                                                                                                                                                                                                                                                                                                                                                                                                                                                                                                                                                                                                                                                                                                                                                                                                                                                                                                                                                                                                                                                                                                                                                                                                                                                                                                                           |
|                                                        | 220/230V | kW | 1.8                                                                                                                                                                                                                                                                                                                                                                                                                                                                                                                                                                                                                                                                                                                                                                                                                                                                                                                                                                                                                                                                                                                                                                                                                                                                                                                                                                                                                                                                                                                                                                                                                                                                                                                                                                                                                                                                                                                                                                                                                                                                                                                            |
| Three-phase AC23A                                      | 380/440V | kW | 3                                                                                                                                                                                                                                                                                                                                                                                                                                                                                                                                                                                                                                                                                                                                                                                                                                                                                                                                                                                                                                                                                                                                                                                                                                                                                                                                                                                                                                                                                                                                                                                                                                                                                                                                                                                                                                                                                                                                                                                                                                                                                                                              |
| Τιίου μιασο ποζοπ                                      | 220/230V | kW | 4                                                                                                                                                                                                                                                                                                                                                                                                                                                                                                                                                                                                                                                                                                                                                                                                                                                                                                                                                                                                                                                                                                                                                                                                                                                                                                                                                                                                                                                                                                                                                                                                                                                                                                                                                                                                                                                                                                                                                                                                                                                                                                                              |
|                                                        | 380/440V | kW | 7.5                                                                                                                                                                                                                                                                                                                                                                                                                                                                                                                                                                                                                                                                                                                                                                                                                                                                                                                                                                                                                                                                                                                                                                                                                                                                                                                                                                                                                                                                                                                                                                                                                                                                                                                                                                                                                                                                                                                                                                                                                                                                                                                            |
|                                                        | 500/690V | kW | 7.5                                                                                                                                                                                                                                                                                                                                                                                                                                                                                                                                                                                                                                                                                                                                                                                                                                                                                                                                                                                                                                                                                                                                                                                                                                                                                                                                                                                                                                                                                                                                                                                                                                                                                                                                                                                                                                                                                                                                                                                                                                                                                                                            |
| Single-phase AC23A                                     |          |    |                                                                                                                                                                                                                                                                                                                                                                                                                                                                                                                                                                                                                                                                                                                                                                                                                                                                                                                                                                                                                                                                                                                                                                                                                                                                                                                                                                                                                                                                                                                                                                                                                                                                                                                                                                                                                                                                                                                                                                                                                                                                                                                                |
|                                                        | 110V     | kW | 0.75                                                                                                                                                                                                                                                                                                                                                                                                                                                                                                                                                                                                                                                                                                                                                                                                                                                                                                                                                                                                                                                                                                                                                                                                                                                                                                                                                                                                                                                                                                                                                                                                                                                                                                                                                                                                                                                                                                                                                                                                                                                                                                                           |
|                                                        | 220/230V | kW | 2.2                                                                                                                                                                                                                                                                                                                                                                                                                                                                                                                                                                                                                                                                                                                                                                                                                                                                                                                                                                                                                                                                                                                                                                                                                                                                                                                                                                                                                                                                                                                                                                                                                                                                                                                                                                                                                                                                                                                                                                                                                                                                                                                            |