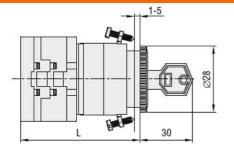

### electric ROTARY CAM SWITCH GX SERIES, ON-OFF SWITCH 3 POLES 20A, FOR FRONT MOUNTING WITHOUT FRONT PLATE WITH KEY OPERATION FOR HOLE Ø22MM FIXING **ENERGY AND AUTOMATION**

| Product designation                                    |          |    | Rotary cam switches                                                                                                                                                                                                                                                                                                                                                                                                                                                                                                                                                                                                                                                                                                                                                                                                                                                                                                                                                                                                                                                                                                                                                                                                                                                                                                                                                                                                                                                                                                                                                                                                                                                                                                                                                                                                                                                                                                                                                                                                                                                                                                            |
|--------------------------------------------------------|----------|----|--------------------------------------------------------------------------------------------------------------------------------------------------------------------------------------------------------------------------------------------------------------------------------------------------------------------------------------------------------------------------------------------------------------------------------------------------------------------------------------------------------------------------------------------------------------------------------------------------------------------------------------------------------------------------------------------------------------------------------------------------------------------------------------------------------------------------------------------------------------------------------------------------------------------------------------------------------------------------------------------------------------------------------------------------------------------------------------------------------------------------------------------------------------------------------------------------------------------------------------------------------------------------------------------------------------------------------------------------------------------------------------------------------------------------------------------------------------------------------------------------------------------------------------------------------------------------------------------------------------------------------------------------------------------------------------------------------------------------------------------------------------------------------------------------------------------------------------------------------------------------------------------------------------------------------------------------------------------------------------------------------------------------------------------------------------------------------------------------------------------------------|
| Product type designation  General characteristics      |          |    | GX20                                                                                                                                                                                                                                                                                                                                                                                                                                                                                                                                                                                                                                                                                                                                                                                                                                                                                                                                                                                                                                                                                                                                                                                                                                                                                                                                                                                                                                                                                                                                                                                                                                                                                                                                                                                                                                                                                                                                                                                                                                                                                                                           |
|                                                        |          |    | 07 - ON/OFF                                                                                                                                                                                                                                                                                                                                                                                                                                                                                                                                                                                                                                                                                                                                                                                                                                                                                                                                                                                                                                                                                                                                                                                                                                                                                                                                                                                                                                                                                                                                                                                                                                                                                                                                                                                                                                                                                                                                                                                                                                                                                                                    |
| Switching diagram                                      |          |    | switch 3 poles                                                                                                                                                                                                                                                                                                                                                                                                                                                                                                                                                                                                                                                                                                                                                                                                                                                                                                                                                                                                                                                                                                                                                                                                                                                                                                                                                                                                                                                                                                                                                                                                                                                                                                                                                                                                                                                                                                                                                                                                                                                                                                                 |
| N° of elements                                         |          |    | 2                                                                                                                                                                                                                                                                                                                                                                                                                                                                                                                                                                                                                                                                                                                                                                                                                                                                                                                                                                                                                                                                                                                                                                                                                                                                                                                                                                                                                                                                                                                                                                                                                                                                                                                                                                                                                                                                                                                                                                                                                                                                                                                              |
| Mounting form                                          |          |    | U12 - Front<br>mounting without<br>front plate with<br>key operation for<br>hole diam. 22mm<br>fixing                                                                                                                                                                                                                                                                                                                                                                                                                                                                                                                                                                                                                                                                                                                                                                                                                                                                                                                                                                                                                                                                                                                                                                                                                                                                                                                                                                                                                                                                                                                                                                                                                                                                                                                                                                                                                                                                                                                                                                                                                          |
| Contact characteristics                                |          |    | , and the second |
| Rated insulation voltage Ui                            |          |    |                                                                                                                                                                                                                                                                                                                                                                                                                                                                                                                                                                                                                                                                                                                                                                                                                                                                                                                                                                                                                                                                                                                                                                                                                                                                                                                                                                                                                                                                                                                                                                                                                                                                                                                                                                                                                                                                                                                                                                                                                                                                                                                                |
|                                                        | IEC/EN   | V  | 690                                                                                                                                                                                                                                                                                                                                                                                                                                                                                                                                                                                                                                                                                                                                                                                                                                                                                                                                                                                                                                                                                                                                                                                                                                                                                                                                                                                                                                                                                                                                                                                                                                                                                                                                                                                                                                                                                                                                                                                                                                                                                                                            |
|                                                        | UL/CSA   | V  | 600                                                                                                                                                                                                                                                                                                                                                                                                                                                                                                                                                                                                                                                                                                                                                                                                                                                                                                                                                                                                                                                                                                                                                                                                                                                                                                                                                                                                                                                                                                                                                                                                                                                                                                                                                                                                                                                                                                                                                                                                                                                                                                                            |
| Rated impulse withstand voltage Uimp                   |          | kV | 6                                                                                                                                                                                                                                                                                                                                                                                                                                                                                                                                                                                                                                                                                                                                                                                                                                                                                                                                                                                                                                                                                                                                                                                                                                                                                                                                                                                                                                                                                                                                                                                                                                                                                                                                                                                                                                                                                                                                                                                                                                                                                                                              |
| Conventional free air thermal current Ith              | IEC/EN   | Α  | 20                                                                                                                                                                                                                                                                                                                                                                                                                                                                                                                                                                                                                                                                                                                                                                                                                                                                                                                                                                                                                                                                                                                                                                                                                                                                                                                                                                                                                                                                                                                                                                                                                                                                                                                                                                                                                                                                                                                                                                                                                                                                                                                             |
|                                                        | UL/CSA   | A  | 15                                                                                                                                                                                                                                                                                                                                                                                                                                                                                                                                                                                                                                                                                                                                                                                                                                                                                                                                                                                                                                                                                                                                                                                                                                                                                                                                                                                                                                                                                                                                                                                                                                                                                                                                                                                                                                                                                                                                                                                                                                                                                                                             |
| Rated operational voltage                              | OLIOOA   | V  | 440                                                                                                                                                                                                                                                                                                                                                                                                                                                                                                                                                                                                                                                                                                                                                                                                                                                                                                                                                                                                                                                                                                                                                                                                                                                                                                                                                                                                                                                                                                                                                                                                                                                                                                                                                                                                                                                                                                                                                                                                                                                                                                                            |
| Rated operational impulse voltage                      |          | kV | 4                                                                                                                                                                                                                                                                                                                                                                                                                                                                                                                                                                                                                                                                                                                                                                                                                                                                                                                                                                                                                                                                                                                                                                                                                                                                                                                                                                                                                                                                                                                                                                                                                                                                                                                                                                                                                                                                                                                                                                                                                                                                                                                              |
| Maximum fuse size for short-circuit protection In (gG) |          |    |                                                                                                                                                                                                                                                                                                                                                                                                                                                                                                                                                                                                                                                                                                                                                                                                                                                                                                                                                                                                                                                                                                                                                                                                                                                                                                                                                                                                                                                                                                                                                                                                                                                                                                                                                                                                                                                                                                                                                                                                                                                                                                                                |
|                                                        | 10kA     | Α  | 20                                                                                                                                                                                                                                                                                                                                                                                                                                                                                                                                                                                                                                                                                                                                                                                                                                                                                                                                                                                                                                                                                                                                                                                                                                                                                                                                                                                                                                                                                                                                                                                                                                                                                                                                                                                                                                                                                                                                                                                                                                                                                                                             |
|                                                        | 15kA     | Α  | 20                                                                                                                                                                                                                                                                                                                                                                                                                                                                                                                                                                                                                                                                                                                                                                                                                                                                                                                                                                                                                                                                                                                                                                                                                                                                                                                                                                                                                                                                                                                                                                                                                                                                                                                                                                                                                                                                                                                                                                                                                                                                                                                             |
|                                                        | 25kA     | Α  | 20                                                                                                                                                                                                                                                                                                                                                                                                                                                                                                                                                                                                                                                                                                                                                                                                                                                                                                                                                                                                                                                                                                                                                                                                                                                                                                                                                                                                                                                                                                                                                                                                                                                                                                                                                                                                                                                                                                                                                                                                                                                                                                                             |
| Rated short time current lcw                           | 4.0      | LΛ | 250                                                                                                                                                                                                                                                                                                                                                                                                                                                                                                                                                                                                                                                                                                                                                                                                                                                                                                                                                                                                                                                                                                                                                                                                                                                                                                                                                                                                                                                                                                                                                                                                                                                                                                                                                                                                                                                                                                                                                                                                                                                                                                                            |
| Conductivity                                           | 1s       | kA | 250<br>10/5 mA/V                                                                                                                                                                                                                                                                                                                                                                                                                                                                                                                                                                                                                                                                                                                                                                                                                                                                                                                                                                                                                                                                                                                                                                                                                                                                                                                                                                                                                                                                                                                                                                                                                                                                                                                                                                                                                                                                                                                                                                                                                                                                                                               |
| Operational current le IEC/EN                          |          |    | 10/3 1117/ 1                                                                                                                                                                                                                                                                                                                                                                                                                                                                                                                                                                                                                                                                                                                                                                                                                                                                                                                                                                                                                                                                                                                                                                                                                                                                                                                                                                                                                                                                                                                                                                                                                                                                                                                                                                                                                                                                                                                                                                                                                                                                                                                   |
| AC1/AC21A                                              |          |    |                                                                                                                                                                                                                                                                                                                                                                                                                                                                                                                                                                                                                                                                                                                                                                                                                                                                                                                                                                                                                                                                                                                                                                                                                                                                                                                                                                                                                                                                                                                                                                                                                                                                                                                                                                                                                                                                                                                                                                                                                                                                                                                                |
|                                                        |          | Α  | 20                                                                                                                                                                                                                                                                                                                                                                                                                                                                                                                                                                                                                                                                                                                                                                                                                                                                                                                                                                                                                                                                                                                                                                                                                                                                                                                                                                                                                                                                                                                                                                                                                                                                                                                                                                                                                                                                                                                                                                                                                                                                                                                             |
| AC15                                                   |          |    |                                                                                                                                                                                                                                                                                                                                                                                                                                                                                                                                                                                                                                                                                                                                                                                                                                                                                                                                                                                                                                                                                                                                                                                                                                                                                                                                                                                                                                                                                                                                                                                                                                                                                                                                                                                                                                                                                                                                                                                                                                                                                                                                |
|                                                        | 110V     | Α  | 10                                                                                                                                                                                                                                                                                                                                                                                                                                                                                                                                                                                                                                                                                                                                                                                                                                                                                                                                                                                                                                                                                                                                                                                                                                                                                                                                                                                                                                                                                                                                                                                                                                                                                                                                                                                                                                                                                                                                                                                                                                                                                                                             |
|                                                        | 220/230V | Α  | 8                                                                                                                                                                                                                                                                                                                                                                                                                                                                                                                                                                                                                                                                                                                                                                                                                                                                                                                                                                                                                                                                                                                                                                                                                                                                                                                                                                                                                                                                                                                                                                                                                                                                                                                                                                                                                                                                                                                                                                                                                                                                                                                              |
|                                                        | 380/400V | A  | 6                                                                                                                                                                                                                                                                                                                                                                                                                                                                                                                                                                                                                                                                                                                                                                                                                                                                                                                                                                                                                                                                                                                                                                                                                                                                                                                                                                                                                                                                                                                                                                                                                                                                                                                                                                                                                                                                                                                                                                                                                                                                                                                              |
| Rated operational power in AC                          | 660/690V | Α  | 1.5                                                                                                                                                                                                                                                                                                                                                                                                                                                                                                                                                                                                                                                                                                                                                                                                                                                                                                                                                                                                                                                                                                                                                                                                                                                                                                                                                                                                                                                                                                                                                                                                                                                                                                                                                                                                                                                                                                                                                                                                                                                                                                                            |
| Three-phase AC-3                                       |          |    |                                                                                                                                                                                                                                                                                                                                                                                                                                                                                                                                                                                                                                                                                                                                                                                                                                                                                                                                                                                                                                                                                                                                                                                                                                                                                                                                                                                                                                                                                                                                                                                                                                                                                                                                                                                                                                                                                                                                                                                                                                                                                                                                |
|                                                        | 220/230V | kW | 3.7                                                                                                                                                                                                                                                                                                                                                                                                                                                                                                                                                                                                                                                                                                                                                                                                                                                                                                                                                                                                                                                                                                                                                                                                                                                                                                                                                                                                                                                                                                                                                                                                                                                                                                                                                                                                                                                                                                                                                                                                                                                                                                                            |
|                                                        | 380/440V | kW | 5.5                                                                                                                                                                                                                                                                                                                                                                                                                                                                                                                                                                                                                                                                                                                                                                                                                                                                                                                                                                                                                                                                                                                                                                                                                                                                                                                                                                                                                                                                                                                                                                                                                                                                                                                                                                                                                                                                                                                                                                                                                                                                                                                            |
|                                                        | 500/690V | kW | 5.5                                                                                                                                                                                                                                                                                                                                                                                                                                                                                                                                                                                                                                                                                                                                                                                                                                                                                                                                                                                                                                                                                                                                                                                                                                                                                                                                                                                                                                                                                                                                                                                                                                                                                                                                                                                                                                                                                                                                                                                                                                                                                                                            |
| Single-phase AC-3                                      |          |    |                                                                                                                                                                                                                                                                                                                                                                                                                                                                                                                                                                                                                                                                                                                                                                                                                                                                                                                                                                                                                                                                                                                                                                                                                                                                                                                                                                                                                                                                                                                                                                                                                                                                                                                                                                                                                                                                                                                                                                                                                                                                                                                                |
|                                                        | 110V     | kW | 0.75                                                                                                                                                                                                                                                                                                                                                                                                                                                                                                                                                                                                                                                                                                                                                                                                                                                                                                                                                                                                                                                                                                                                                                                                                                                                                                                                                                                                                                                                                                                                                                                                                                                                                                                                                                                                                                                                                                                                                                                                                                                                                                                           |
|                                                        | 220/230V | kW | 1.8                                                                                                                                                                                                                                                                                                                                                                                                                                                                                                                                                                                                                                                                                                                                                                                                                                                                                                                                                                                                                                                                                                                                                                                                                                                                                                                                                                                                                                                                                                                                                                                                                                                                                                                                                                                                                                                                                                                                                                                                                                                                                                                            |
| Three-phase AC23A                                      | 380/440V | kW | 3                                                                                                                                                                                                                                                                                                                                                                                                                                                                                                                                                                                                                                                                                                                                                                                                                                                                                                                                                                                                                                                                                                                                                                                                                                                                                                                                                                                                                                                                                                                                                                                                                                                                                                                                                                                                                                                                                                                                                                                                                                                                                                                              |
| Τιίου μιασο ποζοπ                                      | 220/230V | kW | 4                                                                                                                                                                                                                                                                                                                                                                                                                                                                                                                                                                                                                                                                                                                                                                                                                                                                                                                                                                                                                                                                                                                                                                                                                                                                                                                                                                                                                                                                                                                                                                                                                                                                                                                                                                                                                                                                                                                                                                                                                                                                                                                              |
|                                                        | 380/440V | kW | 7.5                                                                                                                                                                                                                                                                                                                                                                                                                                                                                                                                                                                                                                                                                                                                                                                                                                                                                                                                                                                                                                                                                                                                                                                                                                                                                                                                                                                                                                                                                                                                                                                                                                                                                                                                                                                                                                                                                                                                                                                                                                                                                                                            |
|                                                        | 500/690V | kW | 7.5                                                                                                                                                                                                                                                                                                                                                                                                                                                                                                                                                                                                                                                                                                                                                                                                                                                                                                                                                                                                                                                                                                                                                                                                                                                                                                                                                                                                                                                                                                                                                                                                                                                                                                                                                                                                                                                                                                                                                                                                                                                                                                                            |
| Single-phase AC23A                                     |          |    |                                                                                                                                                                                                                                                                                                                                                                                                                                                                                                                                                                                                                                                                                                                                                                                                                                                                                                                                                                                                                                                                                                                                                                                                                                                                                                                                                                                                                                                                                                                                                                                                                                                                                                                                                                                                                                                                                                                                                                                                                                                                                                                                |
|                                                        | 110V     | kW | 0.75                                                                                                                                                                                                                                                                                                                                                                                                                                                                                                                                                                                                                                                                                                                                                                                                                                                                                                                                                                                                                                                                                                                                                                                                                                                                                                                                                                                                                                                                                                                                                                                                                                                                                                                                                                                                                                                                                                                                                                                                                                                                                                                           |
|                                                        | 220/230V | kW | 2.2                                                                                                                                                                                                                                                                                                                                                                                                                                                                                                                                                                                                                                                                                                                                                                                                                                                                                                                                                                                                                                                                                                                                                                                                                                                                                                                                                                                                                                                                                                                                                                                                                                                                                                                                                                                                                                                                                                                                                                                                                                                                                                                            |