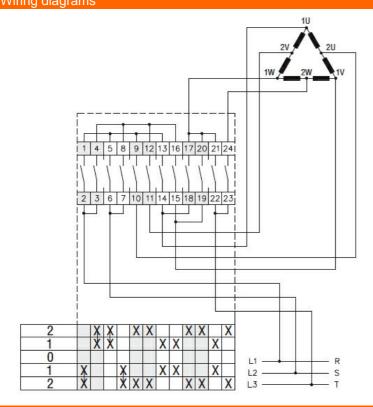

## ROTARY CAM SWITCH GX SERIES, DAHLANDER MOTOR 2-SPEED REVERSING SWITCH, 16A, FOR REAR MOUNTING WITH BLACK HANDLE, FRONT PLATE 48X48MM

| Product designation      |                                  |           |         | Rotary cam switches                                                                                                                                                                                                                                                                                                                                                                                                                                                                                                                                                                                                                                                                                                                                                                                                                                                                                                                                                                                                                                                                                                                                                                                                                                                                                                                                                                                                                                                                                                                                                                                                                                                                                                                                                                                                                                                                                                                                                                                                                                                                                                            |
|--------------------------|----------------------------------|-----------|---------|--------------------------------------------------------------------------------------------------------------------------------------------------------------------------------------------------------------------------------------------------------------------------------------------------------------------------------------------------------------------------------------------------------------------------------------------------------------------------------------------------------------------------------------------------------------------------------------------------------------------------------------------------------------------------------------------------------------------------------------------------------------------------------------------------------------------------------------------------------------------------------------------------------------------------------------------------------------------------------------------------------------------------------------------------------------------------------------------------------------------------------------------------------------------------------------------------------------------------------------------------------------------------------------------------------------------------------------------------------------------------------------------------------------------------------------------------------------------------------------------------------------------------------------------------------------------------------------------------------------------------------------------------------------------------------------------------------------------------------------------------------------------------------------------------------------------------------------------------------------------------------------------------------------------------------------------------------------------------------------------------------------------------------------------------------------------------------------------------------------------------------|
| Product type designation | on                               |           |         | GX16                                                                                                                                                                                                                                                                                                                                                                                                                                                                                                                                                                                                                                                                                                                                                                                                                                                                                                                                                                                                                                                                                                                                                                                                                                                                                                                                                                                                                                                                                                                                                                                                                                                                                                                                                                                                                                                                                                                                                                                                                                                                                                                           |
| General characteristics  |                                  |           |         |                                                                                                                                                                                                                                                                                                                                                                                                                                                                                                                                                                                                                                                                                                                                                                                                                                                                                                                                                                                                                                                                                                                                                                                                                                                                                                                                                                                                                                                                                                                                                                                                                                                                                                                                                                                                                                                                                                                                                                                                                                                                                                                                |
| Switching diagram        |                                  |           |         | 20 - Dahlander<br>motor 2-speed<br>reversing switch                                                                                                                                                                                                                                                                                                                                                                                                                                                                                                                                                                                                                                                                                                                                                                                                                                                                                                                                                                                                                                                                                                                                                                                                                                                                                                                                                                                                                                                                                                                                                                                                                                                                                                                                                                                                                                                                                                                                                                                                                                                                            |
| N° of elements           |                                  |           |         | 6                                                                                                                                                                                                                                                                                                                                                                                                                                                                                                                                                                                                                                                                                                                                                                                                                                                                                                                                                                                                                                                                                                                                                                                                                                                                                                                                                                                                                                                                                                                                                                                                                                                                                                                                                                                                                                                                                                                                                                                                                                                                                                                              |
|                          |                                  |           |         | O - Rear                                                                                                                                                                                                                                                                                                                                                                                                                                                                                                                                                                                                                                                                                                                                                                                                                                                                                                                                                                                                                                                                                                                                                                                                                                                                                                                                                                                                                                                                                                                                                                                                                                                                                                                                                                                                                                                                                                                                                                                                                                                                                                                       |
| Mounting form            |                                  |           |         | mounting with black handle                                                                                                                                                                                                                                                                                                                                                                                                                                                                                                                                                                                                                                                                                                                                                                                                                                                                                                                                                                                                                                                                                                                                                                                                                                                                                                                                                                                                                                                                                                                                                                                                                                                                                                                                                                                                                                                                                                                                                                                                                                                                                                     |
| Contact characteristics  |                                  |           |         | Diagramatical Control of the Control |
| Rated insulation voltage | e Ui                             |           |         |                                                                                                                                                                                                                                                                                                                                                                                                                                                                                                                                                                                                                                                                                                                                                                                                                                                                                                                                                                                                                                                                                                                                                                                                                                                                                                                                                                                                                                                                                                                                                                                                                                                                                                                                                                                                                                                                                                                                                                                                                                                                                                                                |
| _                        |                                  | IEC/EN    | V       | 690                                                                                                                                                                                                                                                                                                                                                                                                                                                                                                                                                                                                                                                                                                                                                                                                                                                                                                                                                                                                                                                                                                                                                                                                                                                                                                                                                                                                                                                                                                                                                                                                                                                                                                                                                                                                                                                                                                                                                                                                                                                                                                                            |
|                          |                                  | UL/CSA    | V       | 600                                                                                                                                                                                                                                                                                                                                                                                                                                                                                                                                                                                                                                                                                                                                                                                                                                                                                                                                                                                                                                                                                                                                                                                                                                                                                                                                                                                                                                                                                                                                                                                                                                                                                                                                                                                                                                                                                                                                                                                                                                                                                                                            |
| Rated impulse withstar   | nd voltage Uimp                  |           | kV      | 6                                                                                                                                                                                                                                                                                                                                                                                                                                                                                                                                                                                                                                                                                                                                                                                                                                                                                                                                                                                                                                                                                                                                                                                                                                                                                                                                                                                                                                                                                                                                                                                                                                                                                                                                                                                                                                                                                                                                                                                                                                                                                                                              |
| Conventional free air th | ermal current Ith                |           |         |                                                                                                                                                                                                                                                                                                                                                                                                                                                                                                                                                                                                                                                                                                                                                                                                                                                                                                                                                                                                                                                                                                                                                                                                                                                                                                                                                                                                                                                                                                                                                                                                                                                                                                                                                                                                                                                                                                                                                                                                                                                                                                                                |
|                          |                                  | IEC/EN    | Α       | 16                                                                                                                                                                                                                                                                                                                                                                                                                                                                                                                                                                                                                                                                                                                                                                                                                                                                                                                                                                                                                                                                                                                                                                                                                                                                                                                                                                                                                                                                                                                                                                                                                                                                                                                                                                                                                                                                                                                                                                                                                                                                                                                             |
|                          |                                  | UL/CSA    | Α       | 12                                                                                                                                                                                                                                                                                                                                                                                                                                                                                                                                                                                                                                                                                                                                                                                                                                                                                                                                                                                                                                                                                                                                                                                                                                                                                                                                                                                                                                                                                                                                                                                                                                                                                                                                                                                                                                                                                                                                                                                                                                                                                                                             |
| Rated operational volta  | nge                              |           | V       | 440                                                                                                                                                                                                                                                                                                                                                                                                                                                                                                                                                                                                                                                                                                                                                                                                                                                                                                                                                                                                                                                                                                                                                                                                                                                                                                                                                                                                                                                                                                                                                                                                                                                                                                                                                                                                                                                                                                                                                                                                                                                                                                                            |
| Rated operational impu   | ulse voltage                     |           | kV      | 4                                                                                                                                                                                                                                                                                                                                                                                                                                                                                                                                                                                                                                                                                                                                                                                                                                                                                                                                                                                                                                                                                                                                                                                                                                                                                                                                                                                                                                                                                                                                                                                                                                                                                                                                                                                                                                                                                                                                                                                                                                                                                                                              |
| Maximum fuse size for    | short-circuit protection In (gG) |           |         |                                                                                                                                                                                                                                                                                                                                                                                                                                                                                                                                                                                                                                                                                                                                                                                                                                                                                                                                                                                                                                                                                                                                                                                                                                                                                                                                                                                                                                                                                                                                                                                                                                                                                                                                                                                                                                                                                                                                                                                                                                                                                                                                |
|                          |                                  | 10kA      | Α       | 16                                                                                                                                                                                                                                                                                                                                                                                                                                                                                                                                                                                                                                                                                                                                                                                                                                                                                                                                                                                                                                                                                                                                                                                                                                                                                                                                                                                                                                                                                                                                                                                                                                                                                                                                                                                                                                                                                                                                                                                                                                                                                                                             |
|                          |                                  | 15kA      | Α       | 16                                                                                                                                                                                                                                                                                                                                                                                                                                                                                                                                                                                                                                                                                                                                                                                                                                                                                                                                                                                                                                                                                                                                                                                                                                                                                                                                                                                                                                                                                                                                                                                                                                                                                                                                                                                                                                                                                                                                                                                                                                                                                                                             |
|                          |                                  | 25kA      | Α       | 16                                                                                                                                                                                                                                                                                                                                                                                                                                                                                                                                                                                                                                                                                                                                                                                                                                                                                                                                                                                                                                                                                                                                                                                                                                                                                                                                                                                                                                                                                                                                                                                                                                                                                                                                                                                                                                                                                                                                                                                                                                                                                                                             |
| Rated short time curre   | nt Icw                           |           |         | _                                                                                                                                                                                                                                                                                                                                                                                                                                                                                                                                                                                                                                                                                                                                                                                                                                                                                                                                                                                                                                                                                                                                                                                                                                                                                                                                                                                                                                                                                                                                                                                                                                                                                                                                                                                                                                                                                                                                                                                                                                                                                                                              |
|                          |                                  | 1s        | kA      | 250                                                                                                                                                                                                                                                                                                                                                                                                                                                                                                                                                                                                                                                                                                                                                                                                                                                                                                                                                                                                                                                                                                                                                                                                                                                                                                                                                                                                                                                                                                                                                                                                                                                                                                                                                                                                                                                                                                                                                                                                                                                                                                                            |
| Conductivity             |                                  |           |         | 10/5 mA/V                                                                                                                                                                                                                                                                                                                                                                                                                                                                                                                                                                                                                                                                                                                                                                                                                                                                                                                                                                                                                                                                                                                                                                                                                                                                                                                                                                                                                                                                                                                                                                                                                                                                                                                                                                                                                                                                                                                                                                                                                                                                                                                      |
| Operational current le   | IEC/EN                           |           |         | _                                                                                                                                                                                                                                                                                                                                                                                                                                                                                                                                                                                                                                                                                                                                                                                                                                                                                                                                                                                                                                                                                                                                                                                                                                                                                                                                                                                                                                                                                                                                                                                                                                                                                                                                                                                                                                                                                                                                                                                                                                                                                                                              |
|                          | AC1/AC21A                        |           |         |                                                                                                                                                                                                                                                                                                                                                                                                                                                                                                                                                                                                                                                                                                                                                                                                                                                                                                                                                                                                                                                                                                                                                                                                                                                                                                                                                                                                                                                                                                                                                                                                                                                                                                                                                                                                                                                                                                                                                                                                                                                                                                                                |
|                          |                                  |           | Α       | 16                                                                                                                                                                                                                                                                                                                                                                                                                                                                                                                                                                                                                                                                                                                                                                                                                                                                                                                                                                                                                                                                                                                                                                                                                                                                                                                                                                                                                                                                                                                                                                                                                                                                                                                                                                                                                                                                                                                                                                                                                                                                                                                             |
|                          | AC15                             |           |         |                                                                                                                                                                                                                                                                                                                                                                                                                                                                                                                                                                                                                                                                                                                                                                                                                                                                                                                                                                                                                                                                                                                                                                                                                                                                                                                                                                                                                                                                                                                                                                                                                                                                                                                                                                                                                                                                                                                                                                                                                                                                                                                                |
|                          |                                  | 110V      | Α       | 10                                                                                                                                                                                                                                                                                                                                                                                                                                                                                                                                                                                                                                                                                                                                                                                                                                                                                                                                                                                                                                                                                                                                                                                                                                                                                                                                                                                                                                                                                                                                                                                                                                                                                                                                                                                                                                                                                                                                                                                                                                                                                                                             |
|                          |                                  | 220/230V  | Α       | 8                                                                                                                                                                                                                                                                                                                                                                                                                                                                                                                                                                                                                                                                                                                                                                                                                                                                                                                                                                                                                                                                                                                                                                                                                                                                                                                                                                                                                                                                                                                                                                                                                                                                                                                                                                                                                                                                                                                                                                                                                                                                                                                              |
|                          |                                  | 380/400V  | Α       | 4                                                                                                                                                                                                                                                                                                                                                                                                                                                                                                                                                                                                                                                                                                                                                                                                                                                                                                                                                                                                                                                                                                                                                                                                                                                                                                                                                                                                                                                                                                                                                                                                                                                                                                                                                                                                                                                                                                                                                                                                                                                                                                                              |
|                          |                                  | 660/690V  | Α       | 1.5                                                                                                                                                                                                                                                                                                                                                                                                                                                                                                                                                                                                                                                                                                                                                                                                                                                                                                                                                                                                                                                                                                                                                                                                                                                                                                                                                                                                                                                                                                                                                                                                                                                                                                                                                                                                                                                                                                                                                                                                                                                                                                                            |
| Rated operational pow    |                                  |           |         |                                                                                                                                                                                                                                                                                                                                                                                                                                                                                                                                                                                                                                                                                                                                                                                                                                                                                                                                                                                                                                                                                                                                                                                                                                                                                                                                                                                                                                                                                                                                                                                                                                                                                                                                                                                                                                                                                                                                                                                                                                                                                                                                |
|                          | Three-phase AC-3                 |           |         |                                                                                                                                                                                                                                                                                                                                                                                                                                                                                                                                                                                                                                                                                                                                                                                                                                                                                                                                                                                                                                                                                                                                                                                                                                                                                                                                                                                                                                                                                                                                                                                                                                                                                                                                                                                                                                                                                                                                                                                                                                                                                                                                |
|                          |                                  | 220/230V  | kW      | 3.5                                                                                                                                                                                                                                                                                                                                                                                                                                                                                                                                                                                                                                                                                                                                                                                                                                                                                                                                                                                                                                                                                                                                                                                                                                                                                                                                                                                                                                                                                                                                                                                                                                                                                                                                                                                                                                                                                                                                                                                                                                                                                                                            |
|                          |                                  | 380/440V  | kW      | 4.5                                                                                                                                                                                                                                                                                                                                                                                                                                                                                                                                                                                                                                                                                                                                                                                                                                                                                                                                                                                                                                                                                                                                                                                                                                                                                                                                                                                                                                                                                                                                                                                                                                                                                                                                                                                                                                                                                                                                                                                                                                                                                                                            |
|                          |                                  | 500/690V  | kW      | 5.5                                                                                                                                                                                                                                                                                                                                                                                                                                                                                                                                                                                                                                                                                                                                                                                                                                                                                                                                                                                                                                                                                                                                                                                                                                                                                                                                                                                                                                                                                                                                                                                                                                                                                                                                                                                                                                                                                                                                                                                                                                                                                                                            |
|                          | Single-phase AC-3                |           |         | 0.55                                                                                                                                                                                                                                                                                                                                                                                                                                                                                                                                                                                                                                                                                                                                                                                                                                                                                                                                                                                                                                                                                                                                                                                                                                                                                                                                                                                                                                                                                                                                                                                                                                                                                                                                                                                                                                                                                                                                                                                                                                                                                                                           |
|                          |                                  | 110V      | kW      | 0.55                                                                                                                                                                                                                                                                                                                                                                                                                                                                                                                                                                                                                                                                                                                                                                                                                                                                                                                                                                                                                                                                                                                                                                                                                                                                                                                                                                                                                                                                                                                                                                                                                                                                                                                                                                                                                                                                                                                                                                                                                                                                                                                           |
|                          |                                  | 220/230V  | kW      | 1.5                                                                                                                                                                                                                                                                                                                                                                                                                                                                                                                                                                                                                                                                                                                                                                                                                                                                                                                                                                                                                                                                                                                                                                                                                                                                                                                                                                                                                                                                                                                                                                                                                                                                                                                                                                                                                                                                                                                                                                                                                                                                                                                            |
|                          | <del></del>                      | 380/440V  | kW      | 2.2                                                                                                                                                                                                                                                                                                                                                                                                                                                                                                                                                                                                                                                                                                                                                                                                                                                                                                                                                                                                                                                                                                                                                                                                                                                                                                                                                                                                                                                                                                                                                                                                                                                                                                                                                                                                                                                                                                                                                                                                                                                                                                                            |
|                          | Three-phase AC23A                | 000/0001/ | 1347    | 0.7                                                                                                                                                                                                                                                                                                                                                                                                                                                                                                                                                                                                                                                                                                                                                                                                                                                                                                                                                                                                                                                                                                                                                                                                                                                                                                                                                                                                                                                                                                                                                                                                                                                                                                                                                                                                                                                                                                                                                                                                                                                                                                                            |
|                          |                                  | 220/230V  | kW      | 3.7                                                                                                                                                                                                                                                                                                                                                                                                                                                                                                                                                                                                                                                                                                                                                                                                                                                                                                                                                                                                                                                                                                                                                                                                                                                                                                                                                                                                                                                                                                                                                                                                                                                                                                                                                                                                                                                                                                                                                                                                                                                                                                                            |
|                          |                                  | 380/440V  | kW      | 6.5                                                                                                                                                                                                                                                                                                                                                                                                                                                                                                                                                                                                                                                                                                                                                                                                                                                                                                                                                                                                                                                                                                                                                                                                                                                                                                                                                                                                                                                                                                                                                                                                                                                                                                                                                                                                                                                                                                                                                                                                                                                                                                                            |
|                          | Cinala abasa A COOA              | 500/690V  | kW      | 7.5                                                                                                                                                                                                                                                                                                                                                                                                                                                                                                                                                                                                                                                                                                                                                                                                                                                                                                                                                                                                                                                                                                                                                                                                                                                                                                                                                                                                                                                                                                                                                                                                                                                                                                                                                                                                                                                                                                                                                                                                                                                                                                                            |
|                          | Single-phase AC23A               | 4401      | 1.4.6.1 | 0.75                                                                                                                                                                                                                                                                                                                                                                                                                                                                                                                                                                                                                                                                                                                                                                                                                                                                                                                                                                                                                                                                                                                                                                                                                                                                                                                                                                                                                                                                                                                                                                                                                                                                                                                                                                                                                                                                                                                                                                                                                                                                                                                           |
|                          |                                  | 110V      | kW      | 0.75                                                                                                                                                                                                                                                                                                                                                                                                                                                                                                                                                                                                                                                                                                                                                                                                                                                                                                                                                                                                                                                                                                                                                                                                                                                                                                                                                                                                                                                                                                                                                                                                                                                                                                                                                                                                                                                                                                                                                                                                                                                                                                                           |
|                          |                                  | 220/230V  | kW      | 1.8                                                                                                                                                                                                                                                                                                                                                                                                                                                                                                                                                                                                                                                                                                                                                                                                                                                                                                                                                                                                                                                                                                                                                                                                                                                                                                                                                                                                                                                                                                                                                                                                                                                                                                                                                                                                                                                                                                                                                                                                                                                                                                                            |
| Data dan anational o     | ant in DC                        | 380/440V  | kW      | 3                                                                                                                                                                                                                                                                                                                                                                                                                                                                                                                                                                                                                                                                                                                                                                                                                                                                                                                                                                                                                                                                                                                                                                                                                                                                                                                                                                                                                                                                                                                                                                                                                                                                                                                                                                                                                                                                                                                                                                                                                                                                                                                              |
| Rated operational curre  | ent in DC                        |           |         |                                                                                                                                                                                                                                                                                                                                                                                                                                                                                                                                                                                                                                                                                                                                                                                                                                                                                                                                                                                                                                                                                                                                                                                                                                                                                                                                                                                                                                                                                                                                                                                                                                                                                                                                                                                                                                                                                                                                                                                                                                                                                                                                |