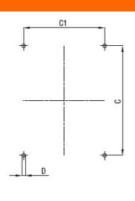

# ENCLOSED ROTARY CAM SWITCH GN SERIES, CHANGEOVER SWITCH WITHOUT 0, 3 POLES 315A IN METAL ENCLOSURE 250X316MM WITH BLACK HANDLE

| Product type designation   Seminary   Semi | Product designation                   |                           |          |        | Enclosed rotary cam switch |
|------------------------------------------------------------------------------------------------------------------------------------------------------------------------------------------------------------------------------------------------------------------------------------------------------------------------------------------------------------------------------------------------------------------------------------------------------------------------------------------------------------------------------------------------------------------------------------------------------------------------------------------------------------------------------------------------------------------------------------------------------------------------------------------------------------------------------------------------------------------------------------------------------------------------------------------------------------------------------------------------------------------------------------------------------------------------------------------------------------------------------------------------------------------------------------------------------------------------------------------------------------------------------------------------------------------------------------------------------------------------------------------------------------------------------------------------------------------------------------------------------------------------------------------------------------------------------------------------------------------------------------------------------------------------------------------------------------------------------------------------------------------------------------------------------------------------------------------------------------------------------------------------------------------------------------------------------------------------------------------------------------------------------------------------------------------------------------------------------------------------------|---------------------------------------|---------------------------|----------|--------|----------------------------|
| Switching diagram         56 - Changeover subtivation to 3 proles           N° of elements         3           Mounting form         2         3           Mounting form         2         1 - Metal enclosure with black handle enclosure with the enclosure with black handle enclosure with the enclosure with the enclosure with enclosure with enclosure with enclosure with enclosure with enclosure with enclosu                                                                                                                                                          | Product type designation              |                           |          |        | GN315                      |
| Switch without 0 3 poles         witth without 0 3 poles         N° of elements         3           Mounting form         Image: Contact characteristics         Image: Contact characteristics         IEC/EN         V         600           Rated insulation voltage Ui         IEC/EN         V         600         600         600         600         600         600         600         600         600         600         600         600         600         600         600         600         600         600         600         600         600         600         600         600         600         600         600         600         600         600         600         600         600         600         600         600         600         600         600         600         600         600         600         600         600         600         600         600         600         600         600         600         600         600         600         600         600         600         600         600         600         600         600         600         600         600         600         600         600         600         600         600         600         600         600         <                                                                                                                                                                                                                                                                                                                                                                                                                                                                                                                                                                                                                                                                                                                                                                                                                                                                            | General characteristics               |                           |          |        |                            |
| Mounting form                                                                                                                                                                                                                                                                                                                                                                                                                                                                                                                                                                                                                                                                                                                                                                                                                                                                                                                                                                                                                                                                                                                                                                                                                                                                                                                                                                                                                                                                                                                                                                                                                                                                                                                                                                                                                                                                                                                                                                                                                                                                                                                | Switching diagram                     |                           |          |        | switch without 0 3         |
| Mounting form         enclosure with black handle           Contact characteristics         IEC/EN         V         680           Rated insulation voltage Uim         IEC/EN         V         600           Rated inpulse withstand voltage Uimp         IEC/EN         A         315           Conventional free air thermal current Ith         IEC/EN         A         315           Rated operational voltage         V         690           Rated operational impulse voltage         UL/CSA         A         255           Rated operational impulse voltage         10kA         A         315           Rated short time current low         15kA         A         315           Rated short time current low         1s         kA         5200           Three AC/IAC21A         Three-phase AC-3         Three-phase AC                                                                                                                                                                                                                                                                                                                                                                                                                                                                                                                                                                                                                                                                                                                                                                | N° of elements                        |                           |          |        |                            |
| Rated insulation voltage Ui                                                                                                                                                                                                                                                                                                                                                                                                                                                                                                                                                                                                                                                                                                                                                                                                                                                                                                                                                                                                                                                                                                                                                                                                                                                                                                                                                                                                                                                                                                                                                                                                                                                                                                                                                                                                                                                                                                                                                                                                                                                                                                  | Mounting form                         |                           |          |        | enclosure with             |
| Comment   Comm | Contact characteristics               |                           |          |        |                            |
| Rated impulse withstand voltage Ulimp                                                                                                                                                                                                                                                                                                                                                                                                                                                                                                                                                                                                                                                                                                                                                                                                                                                                                                                                                                                                                                                                                                                                                                                                                                                                                                                                                                                                                                                                                                                                                                                                                                                                                                                                                                                                                                                                                                                                                                                                                                                                                        | Rated insulation voltage Ui           |                           |          |        |                            |
| Rated impulse withstand voltage Uimp                                                                                                                                                                                                                                                                                                                                                                                                                                                                                                                                                                                                                                                                                                                                                                                                                                                                                                                                                                                                                                                                                                                                                                                                                                                                                                                                                                                                                                                                                                                                                                                                                                                                                                                                                                                                                                                                                                                                                                                                                                                                                         |                                       |                           | IEC/EN   | V      | 690                        |
| Conventional free air thermal current Ith                                                                                                                                                                                                                                                                                                                                                                                                                                                                                                                                                                                                                                                                                                                                                                                                                                                                                                                                                                                                                                                                                                                                                                                                                                                                                                                                                                                                                                                                                                                                                                                                                                                                                                                                                                                                                                                                                                                                                                                                                                                                                    |                                       |                           | UL/CSA   | V      | 600                        |
| IEC/EN   A   315   UL/CSA   A   255   Extend operational voltage   V   690   690   690   690   690   690   690   690   690   690   690   690   690   690   690   690   690   690   690   690   690   690   690   690   690   690   690   690   690   690   690   690   690   690   690   690   690   690   690   690   690   690   690   690   690   690   690   690   690   690   690   690   690   690   690   690   690   690   690   690   690   690   690   690   690   690   690   690   690   690   690   690   690   690   690   690   690   690   690   690   690   690   690   690   690   690   690   690   690   690   690   690   690   690   690   690   690   690   690   690   690   690   690   690   690   690   690   690   690   690   690   690   690   690   690   690   690   690   690   690   690   690   690   690   690   690   690   690   690   690   690   690   690   690   690   690   690   690   690   690   690   690   690   690   690   690   690   690   690   690   690   690   690   690   690   690   690   690   690   690   690   690   690   690   690   690   690   690   690   690   690   690   690   690   690   690   690   690   690   690   690   690   690   690   690   690   690   690   690   690   690   690   690   690   690   690   690   690   690   690   690   690   690   690   690   690   690   690   690   690   690   690   690   690   690   690   690   690   690   690   690   690   690   690   690   690   690   690   690   690   690   690   690   690   690   690   690   690   690   690   690   690   690   690   690   690   690   690   690   690   690   690   690   690   690   690   690   690   690   690   690   690   690   690   690   690   690   690   690   690   690   690   690   690   690   690   690   690   690   690   690   690   690   690   690   690   690   690   690   690   690   690   690   690   690   690   690   690   690   690   690   690   690   690   690   690   690   690   690   690   690   690   690   690   690   690   690   690   690   690   690   690   690   690   690   690   690   690   690   | Rated impulse withstand voltage       | ge Uimp                   |          | kV     | 8                          |
| Rated operational voltage         V         690           Rated operational impulse voltage         kV         6           Maximum fuse size for short-circuit protection In (gG)         10kA         A         315           Rated short time current lcw         1s         kA         5200           Operational current le IEC/EN         A         315           Rated operational power in AC         A         315           Rated operational power in AC         220/230V         kW         37           380/440V         kW         55           500/690V         kW         69           Single-phase AC-3         110V         kW         11           220/230V         kW         20           380/440V         kW         30           Rated operational current in DC         W         48V         A         200           60V         A         200           60V         A         200           60V         A         200           60V         A         20           110V         A         35           220V         A         2.5           40V         A         0.9<                                                                                                                                                                                                                                                                                                                                                                                                                                                                                                                                                                                                                                                                                                                                                                                                                                                                                                                                                                                                                              | Conventional free air thermal of      | urrent Ith                |          |        |                            |
| Rated operational voltage                                                                                                                                                                                                                                                                                                                                                                                                                                                                                                                                                                                                                                                                                                                                                                                                                                                                                                                                                                                                                                                                                                                                                                                                                                                                                                                                                                                                                                                                                                                                                                                                                                                                                                                                                                                                                                                                                                                                                                                                                                                                                                    |                                       |                           | IEC/EN   | Α      | 315                        |
| Rated operational impulse voltage   Maximum fuse size for short-circuit protection In (gG)   10kA                                                                                                                                                                                                                                                                                                                                                                                                                                                                                                                                                                                                                                                                                                                                                                                                                                                                                                                                                                                                                                                                                                                                                                                                                                                                                                                                                                                                                                                                                                                                                                                                                                                                                                                                                                                                                                                                                                                                                                                                                            |                                       |                           | UL/CSA   | Α      | 255                        |
| Maximum fuse size for short-circuit protection In (gG)                                                                                                                                                                                                                                                                                                                                                                                                                                                                                                                                                                                                                                                                                                                                                                                                                                                                                                                                                                                                                                                                                                                                                                                                                                                                                                                                                                                                                                                                                                                                                                                                                                                                                                                                                                                                                                                                                                                                                                                                                                                                       | Rated operational voltage             |                           |          | V      | 690                        |
| 10kA   15kA   A   315   A   3 | Rated operational impulse volt        | age                       |          | kV     | 6                          |
| Name                                                                                                                                                                                                                                                                                                                                                                                                                                                                                                                                                                                                                                                                                                                                                                                                                                                                                                                                                                                                                                                                                                                                                                                                                                                                                                                                                                                                                                                                                                                                                                                                                                                                                                                                                                                                                                                                                                                                                                                                                                                                                                                         | Maximum fuse size for short-c         | ircuit protection In (gG) |          |        |                            |
| Rated short time current Icw                                                                                                                                                                                                                                                                                                                                                                                                                                                                                                                                                                                                                                                                                                                                                                                                                                                                                                                                                                                                                                                                                                                                                                                                                                                                                                                                                                                                                                                                                                                                                                                                                                                                                                                                                                                                                                                                                                                                                                                                                                                                                                 |                                       |                           |          | Α      |                            |
| Table   Section   Sectio |                                       |                           | 15kA     | Α      | 315                        |
| A                                                                                                                                                                                                                                                                                                                                                                                                                                                                                                                                                                                                                                                                                                                                                                                                                                                                                                                                                                                                                                                                                                                                                                                                                                                                                                                                                                                                                                                                                                                                                                                                                                                                                                                                                                                                                                                                                                                                                                                                                                                                                                                            | Rated short time current Icw          |                           |          |        |                            |
| AC1/AC21A  Rated operational power in AC  Three-phase AC-3    220/230V   kW   37   380/440V   kW   55   500/690V   kW   69                                                                                                                                                                                                                                                                                                                                                                                                                                                                                                                                                                                                                                                                                                                                                                                                                                                                                                                                                                                                                                                                                                                                                                                                                                                                                                                                                                                                                                                                                                                                                                                                                                                                                                                                                                                                                                                                                                                                                                                                   |                                       |                           | 1s       | kA     | 5200                       |
| Rated operational power in AC                                                                                                                                                                                                                                                                                                                                                                                                                                                                                                                                                                                                                                                                                                                                                                                                                                                                                                                                                                                                                                                                                                                                                                                                                                                                                                                                                                                                                                                                                                                                                                                                                                                                                                                                                                                                                                                                                                                                                                                                                                                                                                | -                                     |                           |          |        |                            |
| Rated operational power in AC                                                                                                                                                                                                                                                                                                                                                                                                                                                                                                                                                                                                                                                                                                                                                                                                                                                                                                                                                                                                                                                                                                                                                                                                                                                                                                                                                                                                                                                                                                                                                                                                                                                                                                                                                                                                                                                                                                                                                                                                                                                                                                | AC1/A                                 | AC21A                     |          |        |                            |
| Three-phase AC-3    220/230V                                                                                                                                                                                                                                                                                                                                                                                                                                                                                                                                                                                                                                                                                                                                                                                                                                                                                                                                                                                                                                                                                                                                                                                                                                                                                                                                                                                                                                                                                                                                                                                                                                                                                                                                                                                                                                                                                                                                                                                                                                                                                                 |                                       |                           |          | A      | 315                        |
| Single-phase AC-3   110V   kW   11   220/230V   kW   30   380/440V   kW   55   500/690V   kW   69   69   60   60   60   60   60   60                                                                                                                                                                                                                                                                                                                                                                                                                                                                                                                                                                                                                                                                                                                                                                                                                                                                                                                                                                                                                                                                                                                                                                                                                                                                                                                                                                                                                                                                                                                                                                                                                                                                                                                                                                                                                                                                                                                                                                                         | · · · · · · · · · · · · · · · · · · · |                           |          |        |                            |
| Single-phase AC-3   110V   kW   69   69                                                                                                                                                                                                                                                                                                                                                                                                                                                                                                                                                                                                                                                                                                                                                                                                                                                                                                                                                                                                                                                                                                                                                                                                                                                                                                                                                                                                                                                                                                                                                                                                                                                                                                                                                                                                                                                                                                                                                                                                                                                                                      | Three                                 | -phase AC-3               |          |        |                            |
| Single-phase AC-3   110V   kW   11   220/230V   kW   22   380/440V   kW   30                                                                                                                                                                                                                                                                                                                                                                                                                                                                                                                                                                                                                                                                                                                                                                                                                                                                                                                                                                                                                                                                                                                                                                                                                                                                                                                                                                                                                                                                                                                                                                                                                                                                                                                                                                                                                                                                                                                                                                                                                                                 |                                       |                           |          |        |                            |
| Single-phase AC-3                                                                                                                                                                                                                                                                                                                                                                                                                                                                                                                                                                                                                                                                                                                                                                                                                                                                                                                                                                                                                                                                                                                                                                                                                                                                                                                                                                                                                                                                                                                                                                                                                                                                                                                                                                                                                                                                                                                                                                                                                                                                                                            |                                       |                           |          |        |                            |
| 110V   kW   11   220/230V   kW   22   380/440V   kW   30                                                                                                                                                                                                                                                                                                                                                                                                                                                                                                                                                                                                                                                                                                                                                                                                                                                                                                                                                                                                                                                                                                                                                                                                                                                                                                                                                                                                                                                                                                                                                                                                                                                                                                                                                                                                                                                                                                                                                                                                                                                                     |                                       |                           | 500/690V | kVV    | 69                         |
| Rated operational current in DC   DC21A                                                                                                                                                                                                                                                                                                                                                                                                                                                                                                                                                                                                                                                                                                                                                                                                                                                                                                                                                                                                                                                                                                                                                                                                                                                                                                                                                                                                                                                                                                                                                                                                                                                                                                                                                                                                                                                                                                                                                                                                                                                                                      | Single                                | -phase AC-3               | 4401/    | 1.3.47 | 44                         |
| Rated operational current in DC   DC21A   48V   A   200   60V   A   200   110V   A   35   220V   A   2.5   440V   A   0.9   200   64.5   Mechanical features   M10   Tightening torque for terminals max   Nm   10   Conductor size   AWG - Rigid cable   Max   AWG   1XMCM350   AWG   A |                                       |                           |          |        |                            |
| Rated operational current in DC   DC21A   48V                                                                                                                                                                                                                                                                                                                                                                                                                                                                                                                                                                                                                                                                                                                                                                                                                                                                                                                                                                                                                                                                                                                                                                                                                                                                                                                                                                                                                                                                                                                                                                                                                                                                                                                                                                                                                                                                                                                                                                                                                                                                                |                                       |                           |          |        |                            |
| DC21A                                                                                                                                                                                                                                                                                                                                                                                                                                                                                                                                                                                                                                                                                                                                                                                                                                                                                                                                                                                                                                                                                                                                                                                                                                                                                                                                                                                                                                                                                                                                                                                                                                                                                                                                                                                                                                                                                                                                                                                                                                                                                                                        | Pated apprational current in D        | ^                         | 300/4401 | KVV    | 30                         |
| A8V A 200                                                                                                                                                                                                                                                                                                                                                                                                                                                                                                                                                                                                                                                                                                                                                                                                                                                                                                                                                                                                                                                                                                                                                                                                                                                                                                                                                                                                                                                                                                                                                                                                                                                                                                                                                                                                                                                                                                                                                                                                                                                                                                                    | •                                     |                           |          |        |                            |
| Conductor size   Box   | DC21                                  |                           | /\Q\/    | Δ      | 200                        |
| 110V   A   35   220V   A   2.5   440V   A   0.9                                                                                                                                                                                                                                                                                                                                                                                                                                                                                                                                                                                                                                                                                                                                                                                                                                                                                                                                                                                                                                                                                                                                                                                                                                                                                                                                                                                                                                                                                                                                                                                                                                                                                                                                                                                                                                                                                                                                                                                                                                                                              |                                       |                           |          |        |                            |
| 220V A 2.5   440V A 0.9                                                                                                                                                                                                                                                                                                                                                                                                                                                                                                                                                                                                                                                                                                                                                                                                                                                                                                                                                                                                                                                                                                                                                                                                                                                                                                                                                                                                                                                                                                                                                                                                                                                                                                                                                                                                                                                                                                                                                                                                                                                                                                      |                                       |                           |          |        |                            |
| Power dissipation W 64.5  Mechanical features  Terminals screw M10  Tightening torque for terminals max Nm 10  Conductor size  AWG - Rigid cable  Max AWG 1XMCM350                                                                                                                                                                                                                                                                                                                                                                                                                                                                                                                                                                                                                                                                                                                                                                                                                                                                                                                                                                                                                                                                                                                                                                                                                                                                                                                                                                                                                                                                                                                                                                                                                                                                                                                                                                                                                                                                                                                                                           |                                       |                           |          |        |                            |
| Power dissipation W 64.5  Mechanical features  Terminals screw M10  Tightening torque for terminals max Nm 10  Conductor size  AWG - Rigid cable  Max AWG 1XMCM350                                                                                                                                                                                                                                                                                                                                                                                                                                                                                                                                                                                                                                                                                                                                                                                                                                                                                                                                                                                                                                                                                                                                                                                                                                                                                                                                                                                                                                                                                                                                                                                                                                                                                                                                                                                                                                                                                                                                                           |                                       |                           |          |        |                            |
| Mechanical features  Terminals screw  Tightening torque for terminals max  Conductor size  AWG - Rigid cable  Max AWG 1XMCM350                                                                                                                                                                                                                                                                                                                                                                                                                                                                                                                                                                                                                                                                                                                                                                                                                                                                                                                                                                                                                                                                                                                                                                                                                                                                                                                                                                                                                                                                                                                                                                                                                                                                                                                                                                                                                                                                                                                                                                                               | Power dissipation                     |                           |          |        |                            |
| Terminals screw  Tightening torque for terminals max  Nm 10  Conductor size  AWG - Rigid cable  Max AWG 1XMCM350                                                                                                                                                                                                                                                                                                                                                                                                                                                                                                                                                                                                                                                                                                                                                                                                                                                                                                                                                                                                                                                                                                                                                                                                                                                                                                                                                                                                                                                                                                                                                                                                                                                                                                                                                                                                                                                                                                                                                                                                             |                                       |                           |          |        |                            |
| Tightening torque for terminals max  Conductor size  AWG - Rigid cable  Max AWG 1XMCM350                                                                                                                                                                                                                                                                                                                                                                                                                                                                                                                                                                                                                                                                                                                                                                                                                                                                                                                                                                                                                                                                                                                                                                                                                                                                                                                                                                                                                                                                                                                                                                                                                                                                                                                                                                                                                                                                                                                                                                                                                                     |                                       |                           |          |        | M10                        |
| Conductor size  AWG - Rigid cable  Max AWG 1XMCM350                                                                                                                                                                                                                                                                                                                                                                                                                                                                                                                                                                                                                                                                                                                                                                                                                                                                                                                                                                                                                                                                                                                                                                                                                                                                                                                                                                                                                                                                                                                                                                                                                                                                                                                                                                                                                                                                                                                                                                                                                                                                          | -                                     |                           | Nm       |        |                            |
| AWG - Rigid cable  Max AWG 1XMCM350                                                                                                                                                                                                                                                                                                                                                                                                                                                                                                                                                                                                                                                                                                                                                                                                                                                                                                                                                                                                                                                                                                                                                                                                                                                                                                                                                                                                                                                                                                                                                                                                                                                                                                                                                                                                                                                                                                                                                                                                                                                                                          |                                       |                           |          |        |                            |
| Max AWG 1XMCM350                                                                                                                                                                                                                                                                                                                                                                                                                                                                                                                                                                                                                                                                                                                                                                                                                                                                                                                                                                                                                                                                                                                                                                                                                                                                                                                                                                                                                                                                                                                                                                                                                                                                                                                                                                                                                                                                                                                                                                                                                                                                                                             |                                       | - Rigid cable             |          |        |                            |
|                                                                                                                                                                                                                                                                                                                                                                                                                                                                                                                                                                                                                                                                                                                                                                                                                                                                                                                                                                                                                                                                                                                                                                                                                                                                                                                                                                                                                                                                                                                                                                                                                                                                                                                                                                                                                                                                                                                                                                                                                                                                                                                              |                                       | _                         | Max      | AWG    | 1XMCM350                   |
|                                                                                                                                                                                                                                                                                                                                                                                                                                                                                                                                                                                                                                                                                                                                                                                                                                                                                                                                                                                                                                                                                                                                                                                                                                                                                                                                                                                                                                                                                                                                                                                                                                                                                                                                                                                                                                                                                                                                                                                                                                                                                                                              | AWG                                   | - Flexible cable          |          |        |                            |