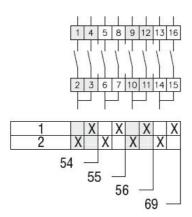

# ENCLOSED ROTARY CAM SWITCH GN SERIES, CHANGEOVER SWITCH WITHOUT 0, 3 POLES 315A IN METAL ENCLOSURE 250X316MM WITH BLACK HANDLE

| Product type designation   Seminary   Semi | Product designation                   |                           |          |        | Enclosed rotary cam switch |
|------------------------------------------------------------------------------------------------------------------------------------------------------------------------------------------------------------------------------------------------------------------------------------------------------------------------------------------------------------------------------------------------------------------------------------------------------------------------------------------------------------------------------------------------------------------------------------------------------------------------------------------------------------------------------------------------------------------------------------------------------------------------------------------------------------------------------------------------------------------------------------------------------------------------------------------------------------------------------------------------------------------------------------------------------------------------------------------------------------------------------------------------------------------------------------------------------------------------------------------------------------------------------------------------------------------------------------------------------------------------------------------------------------------------------------------------------------------------------------------------------------------------------------------------------------------------------------------------------------------------------------------------------------------------------------------------------------------------------------------------------------------------------------------------------------------------------------------------------------------------------------------------------------------------------------------------------------------------------------------------------------------------------------------------------------------------------------------------------------------------------|---------------------------------------|---------------------------|----------|--------|----------------------------|
| Switching diagram         56 - Changeover subtivation to 3 proles           N° of elements         3           Mounting form         2         3           Mounting form         2         1 - Metal enclosure with black handle enclosure with the enclosure with black handle enclosure with the enclosure with the enclosure with enclosure with enclosure with enclosure with enclosure with enclosure with enclosu                                                                                                                                                          | Product type designation              |                           |          |        | GN315                      |
| Switch without 0 3 poles         witth without 0 3 poles         N° of elements         3           Mounting form         Image: Contact characteristics         Image: Contact characteristics         IEC/EN         V         600           Rated insulation voltage Ui         IEC/EN         V         600         600         600         600         600         600         600         600         600         600         600         600         600         600         600         600         600         600         600         600         600         600         600         600         600         600         600         600         600         600         600         600         600         600         600         600         600         600         600         600         600         600         600         600         600         600         600         600         600         600         600         600         600         600         600         600         600         600         600         600         600         600         600         600         600         600         600         600         600         600         600         600         600         600         600         <                                                                                                                                                                                                                                                                                                                                                                                                                                                                                                                                                                                                                                                                                                                                                                                                                                                                            | General characteristics               |                           |          |        |                            |
| Mounting form                                                                                                                                                                                                                                                                                                                                                                                                                                                                                                                                                                                                                                                                                                                                                                                                                                                                                                                                                                                                                                                                                                                                                                                                                                                                                                                                                                                                                                                                                                                                                                                                                                                                                                                                                                                                                                                                                                                                                                                                                                                                                                                | Switching diagram                     |                           |          |        | switch without 0 3         |
| Mounting form         enclosure with black handle           Contact characteristics         IEC/EN         V         680           Rated insulation voltage Uim         IEC/EN         V         600           Rated inpulse withstand voltage Uimp         IEC/EN         A         315           Conventional free air thermal current Ith         IEC/EN         A         315           Rated operational voltage         V         690           Rated operational impulse voltage         UL/CSA         A         255           Rated operational impulse voltage         10kA         A         315           Rated short time current low         15kA         A         315           Rated short time current low         1s         kA         5200           Three AC/IAC21A         Three-phase AC-3         Three-phase AC                                                                                                                                                                                                                                                                                                                                                                                                                                                                                                                                                                                                                                                                                                                                                                | N° of elements                        |                           |          |        |                            |
| Rated insulation voltage Ui                                                                                                                                                                                                                                                                                                                                                                                                                                                                                                                                                                                                                                                                                                                                                                                                                                                                                                                                                                                                                                                                                                                                                                                                                                                                                                                                                                                                                                                                                                                                                                                                                                                                                                                                                                                                                                                                                                                                                                                                                                                                                                  | Mounting form                         |                           |          |        | enclosure with             |
| Comment   Comm | Contact characteristics               |                           |          |        |                            |
| Rated impulse withstand voltage Ulimp                                                                                                                                                                                                                                                                                                                                                                                                                                                                                                                                                                                                                                                                                                                                                                                                                                                                                                                                                                                                                                                                                                                                                                                                                                                                                                                                                                                                                                                                                                                                                                                                                                                                                                                                                                                                                                                                                                                                                                                                                                                                                        | Rated insulation voltage Ui           |                           |          |        |                            |
| Rated impulse withstand voltage Uimp                                                                                                                                                                                                                                                                                                                                                                                                                                                                                                                                                                                                                                                                                                                                                                                                                                                                                                                                                                                                                                                                                                                                                                                                                                                                                                                                                                                                                                                                                                                                                                                                                                                                                                                                                                                                                                                                                                                                                                                                                                                                                         |                                       |                           | IEC/EN   | V      | 690                        |
| Conventional free air thermal current Ith                                                                                                                                                                                                                                                                                                                                                                                                                                                                                                                                                                                                                                                                                                                                                                                                                                                                                                                                                                                                                                                                                                                                                                                                                                                                                                                                                                                                                                                                                                                                                                                                                                                                                                                                                                                                                                                                                                                                                                                                                                                                                    |                                       |                           | UL/CSA   | V      | 600                        |
| IEC/EN   A   315   UL/CSA   A   255   Extend operational voltage   V   690   690   690   690   690   690   690   690   690   690   690   690   690   690   690   690   690   690   690   690   690   690   690   690   690   690   690   690   690   690   690   690   690   690   690   690   690   690   690   690   690   690   690   690   690   690   690   690   690   690   690   690   690   690   690   690   690   690   690   690   690   690   690   690   690   690   690   690   690   690   690   690   690   690   690   690   690   690   690   690   690   690   690   690   690   690   690   690   690   690   690   690   690   690   690   690   690   690   690   690   690   690   690   690   690   690   690   690   690   690   690   690   690   690   690   690   690   690   690   690   690   690   690   690   690   690   690   690   690   690   690   690   690   690   690   690   690   690   690   690   690   690   690   690   690   690   690   690   690   690   690   690   690   690   690   690   690   690   690   690   690   690   690   690   690   690   690   690   690   690   690   690   690   690   690   690   690   690   690   690   690   690   690   690   690   690   690   690   690   690   690   690   690   690   690   690   690   690   690   690   690   690   690   690   690   690   690   690   690   690   690   690   690   690   690   690   690   690   690   690   690   690   690   690   690   690   690   690   690   690   690   690   690   690   690   690   690   690   690   690   690   690   690   690   690   690   690   690   690   690   690   690   690   690   690   690   690   690   690   690   690   690   690   690   690   690   690   690   690   690   690   690   690   690   690   690   690   690   690   690   690   690   690   690   690   690   690   690   690   690   690   690   690   690   690   690   690   690   690   690   690   690   690   690   690   690   690   690   690   690   690   690   690   690   690   690   690   690   690   690   690   690   690   690   690   690   690   690   690   | Rated impulse withstand voltage       | ge Uimp                   |          | kV     | 8                          |
| Rated operational voltage         V         690           Rated operational impulse voltage         kV         6           Maximum fuse size for short-circuit protection In (gG)         10kA         A         315           Rated short time current lcw         1s         kA         5200           Operational current le IEC/EN         A         315           Rated operational power in AC         A         315           Rated operational power in AC         220/230V         kW         37           380/440V         kW         55           500/690V         kW         69           Single-phase AC-3         110V         kW         11           220/230V         kW         20           380/440V         kW         30           Rated operational current in DC         W         48V         A         200           60V         A         200           60V         A         200           60V         A         200           60V         A         20           110V         A         35           220V         A         2.5           40V         A         0.9<                                                                                                                                                                                                                                                                                                                                                                                                                                                                                                                                                                                                                                                                                                                                                                                                                                                                                                                                                                                                                              | Conventional free air thermal of      | urrent Ith                |          |        |                            |
| Rated operational voltage                                                                                                                                                                                                                                                                                                                                                                                                                                                                                                                                                                                                                                                                                                                                                                                                                                                                                                                                                                                                                                                                                                                                                                                                                                                                                                                                                                                                                                                                                                                                                                                                                                                                                                                                                                                                                                                                                                                                                                                                                                                                                                    |                                       |                           | IEC/EN   | Α      | 315                        |
| Rated operational impulse voltage   Maximum fuse size for short-circuit protection In (gG)   10kA                                                                                                                                                                                                                                                                                                                                                                                                                                                                                                                                                                                                                                                                                                                                                                                                                                                                                                                                                                                                                                                                                                                                                                                                                                                                                                                                                                                                                                                                                                                                                                                                                                                                                                                                                                                                                                                                                                                                                                                                                            |                                       |                           | UL/CSA   | Α      | 255                        |
| Maximum fuse size for short-circuit protection In (gG)                                                                                                                                                                                                                                                                                                                                                                                                                                                                                                                                                                                                                                                                                                                                                                                                                                                                                                                                                                                                                                                                                                                                                                                                                                                                                                                                                                                                                                                                                                                                                                                                                                                                                                                                                                                                                                                                                                                                                                                                                                                                       | Rated operational voltage             |                           |          | V      | 690                        |
| 10kA   15kA   A   315   A   3 | Rated operational impulse volt        | age                       |          | kV     | 6                          |
| Name                                                                                                                                                                                                                                                                                                                                                                                                                                                                                                                                                                                                                                                                                                                                                                                                                                                                                                                                                                                                                                                                                                                                                                                                                                                                                                                                                                                                                                                                                                                                                                                                                                                                                                                                                                                                                                                                                                                                                                                                                                                                                                                         | Maximum fuse size for short-c         | ircuit protection In (gG) |          |        |                            |
| Rated short time current Icw                                                                                                                                                                                                                                                                                                                                                                                                                                                                                                                                                                                                                                                                                                                                                                                                                                                                                                                                                                                                                                                                                                                                                                                                                                                                                                                                                                                                                                                                                                                                                                                                                                                                                                                                                                                                                                                                                                                                                                                                                                                                                                 |                                       |                           |          | Α      |                            |
| Table   Section   Sectio |                                       |                           | 15kA     | Α      | 315                        |
| A                                                                                                                                                                                                                                                                                                                                                                                                                                                                                                                                                                                                                                                                                                                                                                                                                                                                                                                                                                                                                                                                                                                                                                                                                                                                                                                                                                                                                                                                                                                                                                                                                                                                                                                                                                                                                                                                                                                                                                                                                                                                                                                            | Rated short time current Icw          |                           |          |        |                            |
| AC1/AC21A  Rated operational power in AC  Three-phase AC-3    220/230V   kW   37   380/440V   kW   55   500/690V   kW   69                                                                                                                                                                                                                                                                                                                                                                                                                                                                                                                                                                                                                                                                                                                                                                                                                                                                                                                                                                                                                                                                                                                                                                                                                                                                                                                                                                                                                                                                                                                                                                                                                                                                                                                                                                                                                                                                                                                                                                                                   |                                       |                           | 1s       | kA     | 5200                       |
| Rated operational power in AC                                                                                                                                                                                                                                                                                                                                                                                                                                                                                                                                                                                                                                                                                                                                                                                                                                                                                                                                                                                                                                                                                                                                                                                                                                                                                                                                                                                                                                                                                                                                                                                                                                                                                                                                                                                                                                                                                                                                                                                                                                                                                                | -                                     |                           |          |        |                            |
| Rated operational power in AC                                                                                                                                                                                                                                                                                                                                                                                                                                                                                                                                                                                                                                                                                                                                                                                                                                                                                                                                                                                                                                                                                                                                                                                                                                                                                                                                                                                                                                                                                                                                                                                                                                                                                                                                                                                                                                                                                                                                                                                                                                                                                                | AC1/A                                 | AC21A                     |          |        |                            |
| Three-phase AC-3    220/230V                                                                                                                                                                                                                                                                                                                                                                                                                                                                                                                                                                                                                                                                                                                                                                                                                                                                                                                                                                                                                                                                                                                                                                                                                                                                                                                                                                                                                                                                                                                                                                                                                                                                                                                                                                                                                                                                                                                                                                                                                                                                                                 |                                       |                           |          | A      | 315                        |
| Single-phase AC-3   110V   kW   11   220/230V   kW   30   380/440V   kW   55   500/690V   kW   69   69   60   60   60   60   60   60                                                                                                                                                                                                                                                                                                                                                                                                                                                                                                                                                                                                                                                                                                                                                                                                                                                                                                                                                                                                                                                                                                                                                                                                                                                                                                                                                                                                                                                                                                                                                                                                                                                                                                                                                                                                                                                                                                                                                                                         | · · · · · · · · · · · · · · · · · · · |                           |          |        |                            |
| Single-phase AC-3   110V   kW   69   69                                                                                                                                                                                                                                                                                                                                                                                                                                                                                                                                                                                                                                                                                                                                                                                                                                                                                                                                                                                                                                                                                                                                                                                                                                                                                                                                                                                                                                                                                                                                                                                                                                                                                                                                                                                                                                                                                                                                                                                                                                                                                      | Three                                 | -phase AC-3               |          |        |                            |
| Single-phase AC-3   110V   kW   11   220/230V   kW   22   380/440V   kW   30                                                                                                                                                                                                                                                                                                                                                                                                                                                                                                                                                                                                                                                                                                                                                                                                                                                                                                                                                                                                                                                                                                                                                                                                                                                                                                                                                                                                                                                                                                                                                                                                                                                                                                                                                                                                                                                                                                                                                                                                                                                 |                                       |                           |          |        |                            |
| Single-phase AC-3                                                                                                                                                                                                                                                                                                                                                                                                                                                                                                                                                                                                                                                                                                                                                                                                                                                                                                                                                                                                                                                                                                                                                                                                                                                                                                                                                                                                                                                                                                                                                                                                                                                                                                                                                                                                                                                                                                                                                                                                                                                                                                            |                                       |                           |          |        |                            |
| 110V   kW   11   220/230V   kW   22   380/440V   kW   30                                                                                                                                                                                                                                                                                                                                                                                                                                                                                                                                                                                                                                                                                                                                                                                                                                                                                                                                                                                                                                                                                                                                                                                                                                                                                                                                                                                                                                                                                                                                                                                                                                                                                                                                                                                                                                                                                                                                                                                                                                                                     |                                       |                           | 500/690V | kVV    | 69                         |
| Rated operational current in DC   DC21A                                                                                                                                                                                                                                                                                                                                                                                                                                                                                                                                                                                                                                                                                                                                                                                                                                                                                                                                                                                                                                                                                                                                                                                                                                                                                                                                                                                                                                                                                                                                                                                                                                                                                                                                                                                                                                                                                                                                                                                                                                                                                      | Single                                | -phase AC-3               | 4401/    | 1.3.47 | 44                         |
| Rated operational current in DC   DC21A   48V   A   200   60V   A   200   110V   A   35   220V   A   2.5   440V   A   0.9   200   64.5   Mechanical features   M10   Tightening torque for terminals max   Nm   10   Conductor size   AWG - Rigid cable   Max   AWG   1XMCM350   AWG   A |                                       |                           |          |        |                            |
| Rated operational current in DC   DC21A   48V                                                                                                                                                                                                                                                                                                                                                                                                                                                                                                                                                                                                                                                                                                                                                                                                                                                                                                                                                                                                                                                                                                                                                                                                                                                                                                                                                                                                                                                                                                                                                                                                                                                                                                                                                                                                                                                                                                                                                                                                                                                                                |                                       |                           |          |        |                            |
| DC21A                                                                                                                                                                                                                                                                                                                                                                                                                                                                                                                                                                                                                                                                                                                                                                                                                                                                                                                                                                                                                                                                                                                                                                                                                                                                                                                                                                                                                                                                                                                                                                                                                                                                                                                                                                                                                                                                                                                                                                                                                                                                                                                        | Pated apprational current in D        | ^                         | 300/4401 | KVV    | 30                         |
| A8V A 200                                                                                                                                                                                                                                                                                                                                                                                                                                                                                                                                                                                                                                                                                                                                                                                                                                                                                                                                                                                                                                                                                                                                                                                                                                                                                                                                                                                                                                                                                                                                                                                                                                                                                                                                                                                                                                                                                                                                                                                                                                                                                                                    | •                                     |                           |          |        |                            |
| Conductor size   Box   | DC21                                  |                           | /\Q\/    | Δ      | 200                        |
| 110V   A   35   220V   A   2.5   440V   A   0.9                                                                                                                                                                                                                                                                                                                                                                                                                                                                                                                                                                                                                                                                                                                                                                                                                                                                                                                                                                                                                                                                                                                                                                                                                                                                                                                                                                                                                                                                                                                                                                                                                                                                                                                                                                                                                                                                                                                                                                                                                                                                              |                                       |                           |          |        |                            |
| 220V A 2.5   440V A 0.9                                                                                                                                                                                                                                                                                                                                                                                                                                                                                                                                                                                                                                                                                                                                                                                                                                                                                                                                                                                                                                                                                                                                                                                                                                                                                                                                                                                                                                                                                                                                                                                                                                                                                                                                                                                                                                                                                                                                                                                                                                                                                                      |                                       |                           |          |        |                            |
| Power dissipation W 64.5  Mechanical features  Terminals screw M10  Tightening torque for terminals max Nm 10  Conductor size  AWG - Rigid cable  Max AWG 1XMCM350                                                                                                                                                                                                                                                                                                                                                                                                                                                                                                                                                                                                                                                                                                                                                                                                                                                                                                                                                                                                                                                                                                                                                                                                                                                                                                                                                                                                                                                                                                                                                                                                                                                                                                                                                                                                                                                                                                                                                           |                                       |                           |          |        |                            |
| Power dissipation W 64.5  Mechanical features  Terminals screw M10  Tightening torque for terminals max Nm 10  Conductor size  AWG - Rigid cable  Max AWG 1XMCM350                                                                                                                                                                                                                                                                                                                                                                                                                                                                                                                                                                                                                                                                                                                                                                                                                                                                                                                                                                                                                                                                                                                                                                                                                                                                                                                                                                                                                                                                                                                                                                                                                                                                                                                                                                                                                                                                                                                                                           |                                       |                           |          |        |                            |
| Mechanical features  Terminals screw  Tightening torque for terminals max  Conductor size  AWG - Rigid cable  Max AWG 1XMCM350                                                                                                                                                                                                                                                                                                                                                                                                                                                                                                                                                                                                                                                                                                                                                                                                                                                                                                                                                                                                                                                                                                                                                                                                                                                                                                                                                                                                                                                                                                                                                                                                                                                                                                                                                                                                                                                                                                                                                                                               | Power dissipation                     |                           |          |        |                            |
| Terminals screw  Tightening torque for terminals max  Nm 10  Conductor size  AWG - Rigid cable  Max AWG 1XMCM350                                                                                                                                                                                                                                                                                                                                                                                                                                                                                                                                                                                                                                                                                                                                                                                                                                                                                                                                                                                                                                                                                                                                                                                                                                                                                                                                                                                                                                                                                                                                                                                                                                                                                                                                                                                                                                                                                                                                                                                                             |                                       |                           |          |        |                            |
| Tightening torque for terminals max  Conductor size  AWG - Rigid cable  Max AWG 1XMCM350                                                                                                                                                                                                                                                                                                                                                                                                                                                                                                                                                                                                                                                                                                                                                                                                                                                                                                                                                                                                                                                                                                                                                                                                                                                                                                                                                                                                                                                                                                                                                                                                                                                                                                                                                                                                                                                                                                                                                                                                                                     |                                       |                           |          |        | M10                        |
| Conductor size  AWG - Rigid cable  Max AWG 1XMCM350                                                                                                                                                                                                                                                                                                                                                                                                                                                                                                                                                                                                                                                                                                                                                                                                                                                                                                                                                                                                                                                                                                                                                                                                                                                                                                                                                                                                                                                                                                                                                                                                                                                                                                                                                                                                                                                                                                                                                                                                                                                                          | -                                     |                           | Nm       |        |                            |
| AWG - Rigid cable  Max AWG 1XMCM350                                                                                                                                                                                                                                                                                                                                                                                                                                                                                                                                                                                                                                                                                                                                                                                                                                                                                                                                                                                                                                                                                                                                                                                                                                                                                                                                                                                                                                                                                                                                                                                                                                                                                                                                                                                                                                                                                                                                                                                                                                                                                          |                                       |                           |          |        |                            |
| Max AWG 1XMCM350                                                                                                                                                                                                                                                                                                                                                                                                                                                                                                                                                                                                                                                                                                                                                                                                                                                                                                                                                                                                                                                                                                                                                                                                                                                                                                                                                                                                                                                                                                                                                                                                                                                                                                                                                                                                                                                                                                                                                                                                                                                                                                             |                                       | - Rigid cable             |          |        |                            |
|                                                                                                                                                                                                                                                                                                                                                                                                                                                                                                                                                                                                                                                                                                                                                                                                                                                                                                                                                                                                                                                                                                                                                                                                                                                                                                                                                                                                                                                                                                                                                                                                                                                                                                                                                                                                                                                                                                                                                                                                                                                                                                                              |                                       | _                         | Max      | AWG    | 1XMCM350                   |
|                                                                                                                                                                                                                                                                                                                                                                                                                                                                                                                                                                                                                                                                                                                                                                                                                                                                                                                                                                                                                                                                                                                                                                                                                                                                                                                                                                                                                                                                                                                                                                                                                                                                                                                                                                                                                                                                                                                                                                                                                                                                                                                              | AWG                                   | - Flexible cable          |          |        |                            |