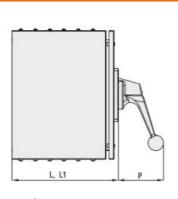

# ENCLOSED ROTARY CAM SWITCH GN SERIES, CHANGEOVER SWITCH WITHOUT 0, 3 POLES 315A IN METAL ENCLOSURE 250X316MM WITH BLACK HANDLE

| Product type designation   Seminary   Semi | Product designation                   |                           |          |        | Enclosed rotary cam switch |
|------------------------------------------------------------------------------------------------------------------------------------------------------------------------------------------------------------------------------------------------------------------------------------------------------------------------------------------------------------------------------------------------------------------------------------------------------------------------------------------------------------------------------------------------------------------------------------------------------------------------------------------------------------------------------------------------------------------------------------------------------------------------------------------------------------------------------------------------------------------------------------------------------------------------------------------------------------------------------------------------------------------------------------------------------------------------------------------------------------------------------------------------------------------------------------------------------------------------------------------------------------------------------------------------------------------------------------------------------------------------------------------------------------------------------------------------------------------------------------------------------------------------------------------------------------------------------------------------------------------------------------------------------------------------------------------------------------------------------------------------------------------------------------------------------------------------------------------------------------------------------------------------------------------------------------------------------------------------------------------------------------------------------------------------------------------------------------------------------------------------------|---------------------------------------|---------------------------|----------|--------|----------------------------|
| Switching diagram         56 - Changeover subtivation to 3 proles           N° of elements         3           Mounting form         2         3           Mounting form         2         1 - Metal enclosure with black handle enclosure with the enclosure with black handle enclosure with the enclosure with the enclosure with enclosure with enclosure with enclosure with enclosure with enclosure with enclosu                                                                                                                                                          | Product type designation              |                           |          |        | GN315                      |
| Switch without 0 3 poles         witth without 0 3 poles         N° of elements         3           Mounting form         Image: Contact characteristics         Image: Contact characteristics         IEC/EN         V         600           Rated insulation voltage Ui         IEC/EN         V         600         600         600         600         600         600         600         600         600         600         600         600         600         600         600         600         600         600         600         600         600         600         600         600         600         600         600         600         600         600         600         600         600         600         600         600         600         600         600         600         600         600         600         600         600         600         600         600         600         600         600         600         600         600         600         600         600         600         600         600         600         600         600         600         600         600         600         600         600         600         600         600         600         600         600         <                                                                                                                                                                                                                                                                                                                                                                                                                                                                                                                                                                                                                                                                                                                                                                                                                                                                            | General characteristics               |                           |          |        |                            |
| Mounting form                                                                                                                                                                                                                                                                                                                                                                                                                                                                                                                                                                                                                                                                                                                                                                                                                                                                                                                                                                                                                                                                                                                                                                                                                                                                                                                                                                                                                                                                                                                                                                                                                                                                                                                                                                                                                                                                                                                                                                                                                                                                                                                | Switching diagram                     |                           |          |        | switch without 0 3         |
| Mounting form         enclosure with black handle           Contact characteristics         IEC/EN         V         680           Rated insulation voltage Uim         IEC/EN         V         600           Rated inpulse withstand voltage Uimp         IEC/EN         A         315           Conventional free air thermal current Ith         IEC/EN         A         315           Rated operational voltage         V         690           Rated operational impulse voltage         UL/CSA         A         255           Rated operational impulse voltage         10kA         A         315           Rated short time current low         15kA         A         315           Rated short time current low         1s         kA         5200           Three AC/IAC21A         Three-phase AC-3         Three-phase AC                                                                                                                                                                                                                                                                                                                                                                                                                                                                                                                                                                                                                                                                                                                                                                | N° of elements                        |                           |          |        |                            |
| Rated insulation voltage Ui                                                                                                                                                                                                                                                                                                                                                                                                                                                                                                                                                                                                                                                                                                                                                                                                                                                                                                                                                                                                                                                                                                                                                                                                                                                                                                                                                                                                                                                                                                                                                                                                                                                                                                                                                                                                                                                                                                                                                                                                                                                                                                  | Mounting form                         |                           |          |        | enclosure with             |
| Comment   Comm | Contact characteristics               |                           |          |        |                            |
| Rated impulse withstand voltage Ulimp                                                                                                                                                                                                                                                                                                                                                                                                                                                                                                                                                                                                                                                                                                                                                                                                                                                                                                                                                                                                                                                                                                                                                                                                                                                                                                                                                                                                                                                                                                                                                                                                                                                                                                                                                                                                                                                                                                                                                                                                                                                                                        | Rated insulation voltage Ui           |                           |          |        |                            |
| Rated impulse withstand voltage Uimp                                                                                                                                                                                                                                                                                                                                                                                                                                                                                                                                                                                                                                                                                                                                                                                                                                                                                                                                                                                                                                                                                                                                                                                                                                                                                                                                                                                                                                                                                                                                                                                                                                                                                                                                                                                                                                                                                                                                                                                                                                                                                         |                                       |                           | IEC/EN   | V      | 690                        |
| Conventional free air thermal current Ith                                                                                                                                                                                                                                                                                                                                                                                                                                                                                                                                                                                                                                                                                                                                                                                                                                                                                                                                                                                                                                                                                                                                                                                                                                                                                                                                                                                                                                                                                                                                                                                                                                                                                                                                                                                                                                                                                                                                                                                                                                                                                    |                                       |                           | UL/CSA   | V      | 600                        |
| IEC/EN   A   315   UL/CSA   A   255   Extend operational voltage   V   690   690   690   690   690   690   690   690   690   690   690   690   690   690   690   690   690   690   690   690   690   690   690   690   690   690   690   690   690   690   690   690   690   690   690   690   690   690   690   690   690   690   690   690   690   690   690   690   690   690   690   690   690   690   690   690   690   690   690   690   690   690   690   690   690   690   690   690   690   690   690   690   690   690   690   690   690   690   690   690   690   690   690   690   690   690   690   690   690   690   690   690   690   690   690   690   690   690   690   690   690   690   690   690   690   690   690   690   690   690   690   690   690   690   690   690   690   690   690   690   690   690   690   690   690   690   690   690   690   690   690   690   690   690   690   690   690   690   690   690   690   690   690   690   690   690   690   690   690   690   690   690   690   690   690   690   690   690   690   690   690   690   690   690   690   690   690   690   690   690   690   690   690   690   690   690   690   690   690   690   690   690   690   690   690   690   690   690   690   690   690   690   690   690   690   690   690   690   690   690   690   690   690   690   690   690   690   690   690   690   690   690   690   690   690   690   690   690   690   690   690   690   690   690   690   690   690   690   690   690   690   690   690   690   690   690   690   690   690   690   690   690   690   690   690   690   690   690   690   690   690   690   690   690   690   690   690   690   690   690   690   690   690   690   690   690   690   690   690   690   690   690   690   690   690   690   690   690   690   690   690   690   690   690   690   690   690   690   690   690   690   690   690   690   690   690   690   690   690   690   690   690   690   690   690   690   690   690   690   690   690   690   690   690   690   690   690   690   690   690   690   690   690   690   690   690   690   690   690   | Rated impulse withstand voltage       | ge Uimp                   |          | kV     | 8                          |
| Rated operational voltage         V         690           Rated operational impulse voltage         kV         6           Maximum fuse size for short-circuit protection In (gG)         10kA         A         315           Rated short time current lcw         1s         kA         5200           Operational current le IEC/EN         A         315           Rated operational power in AC         A         315           Rated operational power in AC         220/230V         kW         37           380/440V         kW         55           500/690V         kW         69           Single-phase AC-3         110V         kW         11           220/230V         kW         20           380/440V         kW         30           Rated operational current in DC         W         48V         A         200           60V         A         200           60V         A         200           60V         A         200           60V         A         20           110V         A         35           220V         A         2.5           40V         A         0.9<                                                                                                                                                                                                                                                                                                                                                                                                                                                                                                                                                                                                                                                                                                                                                                                                                                                                                                                                                                                                                              | Conventional free air thermal of      | urrent Ith                |          |        |                            |
| Rated operational voltage                                                                                                                                                                                                                                                                                                                                                                                                                                                                                                                                                                                                                                                                                                                                                                                                                                                                                                                                                                                                                                                                                                                                                                                                                                                                                                                                                                                                                                                                                                                                                                                                                                                                                                                                                                                                                                                                                                                                                                                                                                                                                                    |                                       |                           | IEC/EN   | Α      | 315                        |
| Rated operational impulse voltage   Maximum fuse size for short-circuit protection In (gG)   10kA                                                                                                                                                                                                                                                                                                                                                                                                                                                                                                                                                                                                                                                                                                                                                                                                                                                                                                                                                                                                                                                                                                                                                                                                                                                                                                                                                                                                                                                                                                                                                                                                                                                                                                                                                                                                                                                                                                                                                                                                                            |                                       |                           | UL/CSA   | Α      | 255                        |
| Maximum fuse size for short-circuit protection In (gG)                                                                                                                                                                                                                                                                                                                                                                                                                                                                                                                                                                                                                                                                                                                                                                                                                                                                                                                                                                                                                                                                                                                                                                                                                                                                                                                                                                                                                                                                                                                                                                                                                                                                                                                                                                                                                                                                                                                                                                                                                                                                       | Rated operational voltage             |                           |          | V      | 690                        |
| 10kA   15kA   A   315   A   3 | Rated operational impulse volt        | age                       |          | kV     | 6                          |
| Name                                                                                                                                                                                                                                                                                                                                                                                                                                                                                                                                                                                                                                                                                                                                                                                                                                                                                                                                                                                                                                                                                                                                                                                                                                                                                                                                                                                                                                                                                                                                                                                                                                                                                                                                                                                                                                                                                                                                                                                                                                                                                                                         | Maximum fuse size for short-c         | ircuit protection In (gG) |          |        |                            |
| Rated short time current Icw                                                                                                                                                                                                                                                                                                                                                                                                                                                                                                                                                                                                                                                                                                                                                                                                                                                                                                                                                                                                                                                                                                                                                                                                                                                                                                                                                                                                                                                                                                                                                                                                                                                                                                                                                                                                                                                                                                                                                                                                                                                                                                 |                                       |                           |          | Α      |                            |
| Table   Section   Sectio |                                       |                           | 15kA     | Α      | 315                        |
| A                                                                                                                                                                                                                                                                                                                                                                                                                                                                                                                                                                                                                                                                                                                                                                                                                                                                                                                                                                                                                                                                                                                                                                                                                                                                                                                                                                                                                                                                                                                                                                                                                                                                                                                                                                                                                                                                                                                                                                                                                                                                                                                            | Rated short time current Icw          |                           |          |        |                            |
| AC1/AC21A  Rated operational power in AC  Three-phase AC-3    220/230V   kW   37   380/440V   kW   55   500/690V   kW   69                                                                                                                                                                                                                                                                                                                                                                                                                                                                                                                                                                                                                                                                                                                                                                                                                                                                                                                                                                                                                                                                                                                                                                                                                                                                                                                                                                                                                                                                                                                                                                                                                                                                                                                                                                                                                                                                                                                                                                                                   |                                       |                           | 1s       | kA     | 5200                       |
| Rated operational power in AC                                                                                                                                                                                                                                                                                                                                                                                                                                                                                                                                                                                                                                                                                                                                                                                                                                                                                                                                                                                                                                                                                                                                                                                                                                                                                                                                                                                                                                                                                                                                                                                                                                                                                                                                                                                                                                                                                                                                                                                                                                                                                                | -                                     |                           |          |        |                            |
| Rated operational power in AC                                                                                                                                                                                                                                                                                                                                                                                                                                                                                                                                                                                                                                                                                                                                                                                                                                                                                                                                                                                                                                                                                                                                                                                                                                                                                                                                                                                                                                                                                                                                                                                                                                                                                                                                                                                                                                                                                                                                                                                                                                                                                                | AC1/A                                 | AC21A                     |          |        |                            |
| Three-phase AC-3    220/230V                                                                                                                                                                                                                                                                                                                                                                                                                                                                                                                                                                                                                                                                                                                                                                                                                                                                                                                                                                                                                                                                                                                                                                                                                                                                                                                                                                                                                                                                                                                                                                                                                                                                                                                                                                                                                                                                                                                                                                                                                                                                                                 |                                       |                           |          | A      | 315                        |
| Single-phase AC-3   110V   kW   11   220/230V   kW   30   380/440V   kW   55   500/690V   kW   69   69   60   60   60   60   60   60                                                                                                                                                                                                                                                                                                                                                                                                                                                                                                                                                                                                                                                                                                                                                                                                                                                                                                                                                                                                                                                                                                                                                                                                                                                                                                                                                                                                                                                                                                                                                                                                                                                                                                                                                                                                                                                                                                                                                                                         | · · · · · · · · · · · · · · · · · · · |                           |          |        |                            |
| Single-phase AC-3   110V   kW   69   69                                                                                                                                                                                                                                                                                                                                                                                                                                                                                                                                                                                                                                                                                                                                                                                                                                                                                                                                                                                                                                                                                                                                                                                                                                                                                                                                                                                                                                                                                                                                                                                                                                                                                                                                                                                                                                                                                                                                                                                                                                                                                      | Three                                 | -phase AC-3               |          |        |                            |
| Single-phase AC-3   110V   kW   11   220/230V   kW   22   380/440V   kW   30                                                                                                                                                                                                                                                                                                                                                                                                                                                                                                                                                                                                                                                                                                                                                                                                                                                                                                                                                                                                                                                                                                                                                                                                                                                                                                                                                                                                                                                                                                                                                                                                                                                                                                                                                                                                                                                                                                                                                                                                                                                 |                                       |                           |          |        |                            |
| Single-phase AC-3                                                                                                                                                                                                                                                                                                                                                                                                                                                                                                                                                                                                                                                                                                                                                                                                                                                                                                                                                                                                                                                                                                                                                                                                                                                                                                                                                                                                                                                                                                                                                                                                                                                                                                                                                                                                                                                                                                                                                                                                                                                                                                            |                                       |                           |          |        |                            |
| 110V   kW   11   220/230V   kW   22   380/440V   kW   30                                                                                                                                                                                                                                                                                                                                                                                                                                                                                                                                                                                                                                                                                                                                                                                                                                                                                                                                                                                                                                                                                                                                                                                                                                                                                                                                                                                                                                                                                                                                                                                                                                                                                                                                                                                                                                                                                                                                                                                                                                                                     |                                       |                           | 500/690V | kVV    | 69                         |
| Rated operational current in DC   DC21A                                                                                                                                                                                                                                                                                                                                                                                                                                                                                                                                                                                                                                                                                                                                                                                                                                                                                                                                                                                                                                                                                                                                                                                                                                                                                                                                                                                                                                                                                                                                                                                                                                                                                                                                                                                                                                                                                                                                                                                                                                                                                      | Single                                | -phase AC-3               | 4401/    | 1.3.47 | 44                         |
| Rated operational current in DC   DC21A   48V   A   200   60V   A   200   110V   A   35   220V   A   2.5   440V   A   0.9   200   64.5   Mechanical features   M10   Tightening torque for terminals max   Nm   10   Conductor size   AWG - Rigid cable   Max   AWG   1XMCM350   AWG   A |                                       |                           |          |        |                            |
| Rated operational current in DC   DC21A   48V                                                                                                                                                                                                                                                                                                                                                                                                                                                                                                                                                                                                                                                                                                                                                                                                                                                                                                                                                                                                                                                                                                                                                                                                                                                                                                                                                                                                                                                                                                                                                                                                                                                                                                                                                                                                                                                                                                                                                                                                                                                                                |                                       |                           |          |        |                            |
| DC21A                                                                                                                                                                                                                                                                                                                                                                                                                                                                                                                                                                                                                                                                                                                                                                                                                                                                                                                                                                                                                                                                                                                                                                                                                                                                                                                                                                                                                                                                                                                                                                                                                                                                                                                                                                                                                                                                                                                                                                                                                                                                                                                        | Pated apprational current in D        | ^                         | 300/4401 | KVV    | 30                         |
| A8V A 200                                                                                                                                                                                                                                                                                                                                                                                                                                                                                                                                                                                                                                                                                                                                                                                                                                                                                                                                                                                                                                                                                                                                                                                                                                                                                                                                                                                                                                                                                                                                                                                                                                                                                                                                                                                                                                                                                                                                                                                                                                                                                                                    | •                                     |                           |          |        |                            |
| Conductor size   Box   | DC21                                  |                           | /\Q\/    | Δ      | 200                        |
| 110V   A   35   220V   A   2.5   440V   A   0.9                                                                                                                                                                                                                                                                                                                                                                                                                                                                                                                                                                                                                                                                                                                                                                                                                                                                                                                                                                                                                                                                                                                                                                                                                                                                                                                                                                                                                                                                                                                                                                                                                                                                                                                                                                                                                                                                                                                                                                                                                                                                              |                                       |                           |          |        |                            |
| 220V A 2.5   440V A 0.9                                                                                                                                                                                                                                                                                                                                                                                                                                                                                                                                                                                                                                                                                                                                                                                                                                                                                                                                                                                                                                                                                                                                                                                                                                                                                                                                                                                                                                                                                                                                                                                                                                                                                                                                                                                                                                                                                                                                                                                                                                                                                                      |                                       |                           |          |        |                            |
| Power dissipation W 64.5  Mechanical features  Terminals screw M10  Tightening torque for terminals max Nm 10  Conductor size  AWG - Rigid cable  Max AWG 1XMCM350                                                                                                                                                                                                                                                                                                                                                                                                                                                                                                                                                                                                                                                                                                                                                                                                                                                                                                                                                                                                                                                                                                                                                                                                                                                                                                                                                                                                                                                                                                                                                                                                                                                                                                                                                                                                                                                                                                                                                           |                                       |                           |          |        |                            |
| Power dissipation W 64.5  Mechanical features  Terminals screw M10  Tightening torque for terminals max Nm 10  Conductor size  AWG - Rigid cable  Max AWG 1XMCM350                                                                                                                                                                                                                                                                                                                                                                                                                                                                                                                                                                                                                                                                                                                                                                                                                                                                                                                                                                                                                                                                                                                                                                                                                                                                                                                                                                                                                                                                                                                                                                                                                                                                                                                                                                                                                                                                                                                                                           |                                       |                           |          |        |                            |
| Mechanical features  Terminals screw  Tightening torque for terminals max  Conductor size  AWG - Rigid cable  Max AWG 1XMCM350                                                                                                                                                                                                                                                                                                                                                                                                                                                                                                                                                                                                                                                                                                                                                                                                                                                                                                                                                                                                                                                                                                                                                                                                                                                                                                                                                                                                                                                                                                                                                                                                                                                                                                                                                                                                                                                                                                                                                                                               | Power dissipation                     |                           |          |        |                            |
| Terminals screw  Tightening torque for terminals max  Nm 10  Conductor size  AWG - Rigid cable  Max AWG 1XMCM350                                                                                                                                                                                                                                                                                                                                                                                                                                                                                                                                                                                                                                                                                                                                                                                                                                                                                                                                                                                                                                                                                                                                                                                                                                                                                                                                                                                                                                                                                                                                                                                                                                                                                                                                                                                                                                                                                                                                                                                                             |                                       |                           |          |        |                            |
| Tightening torque for terminals max  Conductor size  AWG - Rigid cable  Max AWG 1XMCM350                                                                                                                                                                                                                                                                                                                                                                                                                                                                                                                                                                                                                                                                                                                                                                                                                                                                                                                                                                                                                                                                                                                                                                                                                                                                                                                                                                                                                                                                                                                                                                                                                                                                                                                                                                                                                                                                                                                                                                                                                                     |                                       |                           |          |        | M10                        |
| Conductor size  AWG - Rigid cable  Max AWG 1XMCM350                                                                                                                                                                                                                                                                                                                                                                                                                                                                                                                                                                                                                                                                                                                                                                                                                                                                                                                                                                                                                                                                                                                                                                                                                                                                                                                                                                                                                                                                                                                                                                                                                                                                                                                                                                                                                                                                                                                                                                                                                                                                          | -                                     |                           | Nm       |        |                            |
| AWG - Rigid cable  Max AWG 1XMCM350                                                                                                                                                                                                                                                                                                                                                                                                                                                                                                                                                                                                                                                                                                                                                                                                                                                                                                                                                                                                                                                                                                                                                                                                                                                                                                                                                                                                                                                                                                                                                                                                                                                                                                                                                                                                                                                                                                                                                                                                                                                                                          |                                       |                           |          |        |                            |
| Max AWG 1XMCM350                                                                                                                                                                                                                                                                                                                                                                                                                                                                                                                                                                                                                                                                                                                                                                                                                                                                                                                                                                                                                                                                                                                                                                                                                                                                                                                                                                                                                                                                                                                                                                                                                                                                                                                                                                                                                                                                                                                                                                                                                                                                                                             |                                       | - Rigid cable             |          |        |                            |
|                                                                                                                                                                                                                                                                                                                                                                                                                                                                                                                                                                                                                                                                                                                                                                                                                                                                                                                                                                                                                                                                                                                                                                                                                                                                                                                                                                                                                                                                                                                                                                                                                                                                                                                                                                                                                                                                                                                                                                                                                                                                                                                              |                                       | _                         | Max      | AWG    | 1XMCM350                   |
|                                                                                                                                                                                                                                                                                                                                                                                                                                                                                                                                                                                                                                                                                                                                                                                                                                                                                                                                                                                                                                                                                                                                                                                                                                                                                                                                                                                                                                                                                                                                                                                                                                                                                                                                                                                                                                                                                                                                                                                                                                                                                                                              | AWG                                   | - Flexible cable          |          |        |                            |