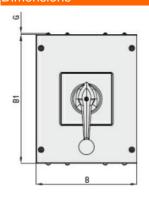

# ENCLOSED ROTARY CAM SWITCH GN SERIES, CHANGEOVER SWITCH WITHOUT 0, 3 POLES 315A IN METAL ENCLOSURE 250X316MM WITH BLACK HANDLE

| Product type designation   Seminary   Semi | Product designation                   |                           |          |        | Enclosed rotary cam switch |
|------------------------------------------------------------------------------------------------------------------------------------------------------------------------------------------------------------------------------------------------------------------------------------------------------------------------------------------------------------------------------------------------------------------------------------------------------------------------------------------------------------------------------------------------------------------------------------------------------------------------------------------------------------------------------------------------------------------------------------------------------------------------------------------------------------------------------------------------------------------------------------------------------------------------------------------------------------------------------------------------------------------------------------------------------------------------------------------------------------------------------------------------------------------------------------------------------------------------------------------------------------------------------------------------------------------------------------------------------------------------------------------------------------------------------------------------------------------------------------------------------------------------------------------------------------------------------------------------------------------------------------------------------------------------------------------------------------------------------------------------------------------------------------------------------------------------------------------------------------------------------------------------------------------------------------------------------------------------------------------------------------------------------------------------------------------------------------------------------------------------------|---------------------------------------|---------------------------|----------|--------|----------------------------|
| Switching diagram         56 - Changeover subtivation to 3 proles           N° of elements         3           Mounting form         2         3           Mounting form         2         1 - Metal enclosure with black handle enclosure with the enclosure with black handle enclosure with the enclosure with the enclosure with enclosure with enclosure with enclosure with enclosure with enclosure with enclosu                                                                                                                                                          | Product type designation              |                           |          |        | GN315                      |
| Switch without 0 3 poles         witth without 0 3 poles         N° of elements         3           Mounting form         Image: Contact characteristics         Image: Contact characteristics         IEC/EN         V         600           Rated insulation voltage Ui         IEC/EN         V         600         600         600         600         600         600         600         600         600         600         600         600         600         600         600         600         600         600         600         600         600         600         600         600         600         600         600         600         600         600         600         600         600         600         600         600         600         600         600         600         600         600         600         600         600         600         600         600         600         600         600         600         600         600         600         600         600         600         600         600         600         600         600         600         600         600         600         600         600         600         600         600         600         600         600         <                                                                                                                                                                                                                                                                                                                                                                                                                                                                                                                                                                                                                                                                                                                                                                                                                                                                            | General characteristics               |                           |          |        |                            |
| Mounting form                                                                                                                                                                                                                                                                                                                                                                                                                                                                                                                                                                                                                                                                                                                                                                                                                                                                                                                                                                                                                                                                                                                                                                                                                                                                                                                                                                                                                                                                                                                                                                                                                                                                                                                                                                                                                                                                                                                                                                                                                                                                                                                | Switching diagram                     |                           |          |        | switch without 0 3         |
| Mounting form         enclosure with black handle           Contact characteristics         IEC/EN         V         680           Rated insulation voltage Uim         IEC/EN         V         600           Rated inpulse withstand voltage Uimp         IEC/EN         A         315           Conventional free air thermal current Ith         IEC/EN         A         315           Rated operational voltage         V         690           Rated operational impulse voltage         UL/CSA         A         255           Rated operational impulse voltage         10kA         A         315           Rated short time current low         15kA         A         315           Rated short time current low         1s         kA         5200           Three AC/IAC21A         Three-phase AC-3         Three-phase AC                                                                                                                                                                                                                                                                                                                                                                                                                                                                                                                                                                                                                                                                                                                                                                | N° of elements                        |                           |          |        |                            |
| Rated insulation voltage Ui                                                                                                                                                                                                                                                                                                                                                                                                                                                                                                                                                                                                                                                                                                                                                                                                                                                                                                                                                                                                                                                                                                                                                                                                                                                                                                                                                                                                                                                                                                                                                                                                                                                                                                                                                                                                                                                                                                                                                                                                                                                                                                  | Mounting form                         |                           |          |        | enclosure with             |
| Comment   Comm | Contact characteristics               |                           |          |        |                            |
| Rated impulse withstand voltage Ulimp                                                                                                                                                                                                                                                                                                                                                                                                                                                                                                                                                                                                                                                                                                                                                                                                                                                                                                                                                                                                                                                                                                                                                                                                                                                                                                                                                                                                                                                                                                                                                                                                                                                                                                                                                                                                                                                                                                                                                                                                                                                                                        | Rated insulation voltage Ui           |                           |          |        |                            |
| Rated impulse withstand voltage Uimp                                                                                                                                                                                                                                                                                                                                                                                                                                                                                                                                                                                                                                                                                                                                                                                                                                                                                                                                                                                                                                                                                                                                                                                                                                                                                                                                                                                                                                                                                                                                                                                                                                                                                                                                                                                                                                                                                                                                                                                                                                                                                         |                                       |                           | IEC/EN   | V      | 690                        |
| Conventional free air thermal current Ith                                                                                                                                                                                                                                                                                                                                                                                                                                                                                                                                                                                                                                                                                                                                                                                                                                                                                                                                                                                                                                                                                                                                                                                                                                                                                                                                                                                                                                                                                                                                                                                                                                                                                                                                                                                                                                                                                                                                                                                                                                                                                    |                                       |                           | UL/CSA   | V      | 600                        |
| IEC/EN   A   315   UL/CSA   A   255   Extend operational voltage   V   690   690   690   690   690   690   690   690   690   690   690   690   690   690   690   690   690   690   690   690   690   690   690   690   690   690   690   690   690   690   690   690   690   690   690   690   690   690   690   690   690   690   690   690   690   690   690   690   690   690   690   690   690   690   690   690   690   690   690   690   690   690   690   690   690   690   690   690   690   690   690   690   690   690   690   690   690   690   690   690   690   690   690   690   690   690   690   690   690   690   690   690   690   690   690   690   690   690   690   690   690   690   690   690   690   690   690   690   690   690   690   690   690   690   690   690   690   690   690   690   690   690   690   690   690   690   690   690   690   690   690   690   690   690   690   690   690   690   690   690   690   690   690   690   690   690   690   690   690   690   690   690   690   690   690   690   690   690   690   690   690   690   690   690   690   690   690   690   690   690   690   690   690   690   690   690   690   690   690   690   690   690   690   690   690   690   690   690   690   690   690   690   690   690   690   690   690   690   690   690   690   690   690   690   690   690   690   690   690   690   690   690   690   690   690   690   690   690   690   690   690   690   690   690   690   690   690   690   690   690   690   690   690   690   690   690   690   690   690   690   690   690   690   690   690   690   690   690   690   690   690   690   690   690   690   690   690   690   690   690   690   690   690   690   690   690   690   690   690   690   690   690   690   690   690   690   690   690   690   690   690   690   690   690   690   690   690   690   690   690   690   690   690   690   690   690   690   690   690   690   690   690   690   690   690   690   690   690   690   690   690   690   690   690   690   690   690   690   690   690   690   690   690   690   690   690   690   690   690   | Rated impulse withstand voltage       | ge Uimp                   |          | kV     | 8                          |
| Rated operational voltage         V         690           Rated operational impulse voltage         kV         6           Maximum fuse size for short-circuit protection In (gG)         10kA         A         315           Rated short time current lcw         1s         kA         5200           Operational current le IEC/EN         A         315           Rated operational power in AC         A         315           Rated operational power in AC         220/230V         kW         37           380/440V         kW         55           500/690V         kW         69           Single-phase AC-3         110V         kW         11           220/230V         kW         20           380/440V         kW         30           Rated operational current in DC         W         48V         A         200           60V         A         200           60V         A         200           60V         A         200           60V         A         20           110V         A         35           220V         A         2.5           40V         A         0.9<                                                                                                                                                                                                                                                                                                                                                                                                                                                                                                                                                                                                                                                                                                                                                                                                                                                                                                                                                                                                                              | Conventional free air thermal of      | urrent Ith                |          |        |                            |
| Rated operational voltage                                                                                                                                                                                                                                                                                                                                                                                                                                                                                                                                                                                                                                                                                                                                                                                                                                                                                                                                                                                                                                                                                                                                                                                                                                                                                                                                                                                                                                                                                                                                                                                                                                                                                                                                                                                                                                                                                                                                                                                                                                                                                                    |                                       |                           | IEC/EN   | Α      | 315                        |
| Rated operational impulse voltage   Maximum fuse size for short-circuit protection In (gG)   10kA                                                                                                                                                                                                                                                                                                                                                                                                                                                                                                                                                                                                                                                                                                                                                                                                                                                                                                                                                                                                                                                                                                                                                                                                                                                                                                                                                                                                                                                                                                                                                                                                                                                                                                                                                                                                                                                                                                                                                                                                                            |                                       |                           | UL/CSA   | Α      | 255                        |
| Maximum fuse size for short-circuit protection In (gG)                                                                                                                                                                                                                                                                                                                                                                                                                                                                                                                                                                                                                                                                                                                                                                                                                                                                                                                                                                                                                                                                                                                                                                                                                                                                                                                                                                                                                                                                                                                                                                                                                                                                                                                                                                                                                                                                                                                                                                                                                                                                       | Rated operational voltage             |                           |          | V      | 690                        |
| 10kA   15kA   A   315   A   3 | Rated operational impulse volt        | age                       |          | kV     | 6                          |
| Name                                                                                                                                                                                                                                                                                                                                                                                                                                                                                                                                                                                                                                                                                                                                                                                                                                                                                                                                                                                                                                                                                                                                                                                                                                                                                                                                                                                                                                                                                                                                                                                                                                                                                                                                                                                                                                                                                                                                                                                                                                                                                                                         | Maximum fuse size for short-c         | ircuit protection In (gG) |          |        |                            |
| Rated short time current Icw                                                                                                                                                                                                                                                                                                                                                                                                                                                                                                                                                                                                                                                                                                                                                                                                                                                                                                                                                                                                                                                                                                                                                                                                                                                                                                                                                                                                                                                                                                                                                                                                                                                                                                                                                                                                                                                                                                                                                                                                                                                                                                 |                                       |                           |          | Α      |                            |
| Table   Section   Sectio |                                       |                           | 15kA     | Α      | 315                        |
| A                                                                                                                                                                                                                                                                                                                                                                                                                                                                                                                                                                                                                                                                                                                                                                                                                                                                                                                                                                                                                                                                                                                                                                                                                                                                                                                                                                                                                                                                                                                                                                                                                                                                                                                                                                                                                                                                                                                                                                                                                                                                                                                            | Rated short time current Icw          |                           |          |        |                            |
| AC1/AC21A  Rated operational power in AC  Three-phase AC-3    220/230V   kW   37   380/440V   kW   55   500/690V   kW   69                                                                                                                                                                                                                                                                                                                                                                                                                                                                                                                                                                                                                                                                                                                                                                                                                                                                                                                                                                                                                                                                                                                                                                                                                                                                                                                                                                                                                                                                                                                                                                                                                                                                                                                                                                                                                                                                                                                                                                                                   |                                       |                           | 1s       | kA     | 5200                       |
| Rated operational power in AC                                                                                                                                                                                                                                                                                                                                                                                                                                                                                                                                                                                                                                                                                                                                                                                                                                                                                                                                                                                                                                                                                                                                                                                                                                                                                                                                                                                                                                                                                                                                                                                                                                                                                                                                                                                                                                                                                                                                                                                                                                                                                                | -                                     |                           |          |        |                            |
| Rated operational power in AC                                                                                                                                                                                                                                                                                                                                                                                                                                                                                                                                                                                                                                                                                                                                                                                                                                                                                                                                                                                                                                                                                                                                                                                                                                                                                                                                                                                                                                                                                                                                                                                                                                                                                                                                                                                                                                                                                                                                                                                                                                                                                                | AC1/A                                 | AC21A                     |          |        |                            |
| Three-phase AC-3    220/230V                                                                                                                                                                                                                                                                                                                                                                                                                                                                                                                                                                                                                                                                                                                                                                                                                                                                                                                                                                                                                                                                                                                                                                                                                                                                                                                                                                                                                                                                                                                                                                                                                                                                                                                                                                                                                                                                                                                                                                                                                                                                                                 |                                       |                           |          | A      | 315                        |
| Single-phase AC-3   110V   kW   11   220/230V   kW   30   380/440V   kW   55   500/690V   kW   69   69   60   60   60   60   60   60                                                                                                                                                                                                                                                                                                                                                                                                                                                                                                                                                                                                                                                                                                                                                                                                                                                                                                                                                                                                                                                                                                                                                                                                                                                                                                                                                                                                                                                                                                                                                                                                                                                                                                                                                                                                                                                                                                                                                                                         | · · · · · · · · · · · · · · · · · · · |                           |          |        |                            |
| Single-phase AC-3   110V   kW   69   69                                                                                                                                                                                                                                                                                                                                                                                                                                                                                                                                                                                                                                                                                                                                                                                                                                                                                                                                                                                                                                                                                                                                                                                                                                                                                                                                                                                                                                                                                                                                                                                                                                                                                                                                                                                                                                                                                                                                                                                                                                                                                      | Three                                 | -phase AC-3               |          |        |                            |
| Single-phase AC-3   110V   kW   11   220/230V   kW   22   380/440V   kW   30                                                                                                                                                                                                                                                                                                                                                                                                                                                                                                                                                                                                                                                                                                                                                                                                                                                                                                                                                                                                                                                                                                                                                                                                                                                                                                                                                                                                                                                                                                                                                                                                                                                                                                                                                                                                                                                                                                                                                                                                                                                 |                                       |                           |          |        |                            |
| Single-phase AC-3                                                                                                                                                                                                                                                                                                                                                                                                                                                                                                                                                                                                                                                                                                                                                                                                                                                                                                                                                                                                                                                                                                                                                                                                                                                                                                                                                                                                                                                                                                                                                                                                                                                                                                                                                                                                                                                                                                                                                                                                                                                                                                            |                                       |                           |          |        |                            |
| 110V   kW   11   220/230V   kW   22   380/440V   kW   30                                                                                                                                                                                                                                                                                                                                                                                                                                                                                                                                                                                                                                                                                                                                                                                                                                                                                                                                                                                                                                                                                                                                                                                                                                                                                                                                                                                                                                                                                                                                                                                                                                                                                                                                                                                                                                                                                                                                                                                                                                                                     |                                       |                           | 500/690V | kVV    | 69                         |
| Rated operational current in DC   DC21A                                                                                                                                                                                                                                                                                                                                                                                                                                                                                                                                                                                                                                                                                                                                                                                                                                                                                                                                                                                                                                                                                                                                                                                                                                                                                                                                                                                                                                                                                                                                                                                                                                                                                                                                                                                                                                                                                                                                                                                                                                                                                      | Single                                | -phase AC-3               | 4401/    | 1.3.47 | 44                         |
| Rated operational current in DC   DC21A   48V   A   200   60V   A   200   110V   A   35   220V   A   2.5   440V   A   0.9   200   64.5   Mechanical features   M10   Tightening torque for terminals max   Nm   10   Conductor size   AWG - Rigid cable   Max   AWG   1XMCM350   AWG   A |                                       |                           |          |        |                            |
| Rated operational current in DC   DC21A   48V                                                                                                                                                                                                                                                                                                                                                                                                                                                                                                                                                                                                                                                                                                                                                                                                                                                                                                                                                                                                                                                                                                                                                                                                                                                                                                                                                                                                                                                                                                                                                                                                                                                                                                                                                                                                                                                                                                                                                                                                                                                                                |                                       |                           |          |        |                            |
| DC21A                                                                                                                                                                                                                                                                                                                                                                                                                                                                                                                                                                                                                                                                                                                                                                                                                                                                                                                                                                                                                                                                                                                                                                                                                                                                                                                                                                                                                                                                                                                                                                                                                                                                                                                                                                                                                                                                                                                                                                                                                                                                                                                        | Pated apprational current in D        | ^                         | 300/4401 | KVV    | 30                         |
| A8V A 200                                                                                                                                                                                                                                                                                                                                                                                                                                                                                                                                                                                                                                                                                                                                                                                                                                                                                                                                                                                                                                                                                                                                                                                                                                                                                                                                                                                                                                                                                                                                                                                                                                                                                                                                                                                                                                                                                                                                                                                                                                                                                                                    | •                                     |                           |          |        |                            |
| Conductor size   Box   | DC21                                  |                           | /\Q\/    | Δ      | 200                        |
| 110V   A   35   220V   A   2.5   440V   A   0.9                                                                                                                                                                                                                                                                                                                                                                                                                                                                                                                                                                                                                                                                                                                                                                                                                                                                                                                                                                                                                                                                                                                                                                                                                                                                                                                                                                                                                                                                                                                                                                                                                                                                                                                                                                                                                                                                                                                                                                                                                                                                              |                                       |                           |          |        |                            |
| 220V A 2.5   440V A 0.9                                                                                                                                                                                                                                                                                                                                                                                                                                                                                                                                                                                                                                                                                                                                                                                                                                                                                                                                                                                                                                                                                                                                                                                                                                                                                                                                                                                                                                                                                                                                                                                                                                                                                                                                                                                                                                                                                                                                                                                                                                                                                                      |                                       |                           |          |        |                            |
| Power dissipation W 64.5  Mechanical features  Terminals screw M10  Tightening torque for terminals max Nm 10  Conductor size  AWG - Rigid cable  Max AWG 1XMCM350                                                                                                                                                                                                                                                                                                                                                                                                                                                                                                                                                                                                                                                                                                                                                                                                                                                                                                                                                                                                                                                                                                                                                                                                                                                                                                                                                                                                                                                                                                                                                                                                                                                                                                                                                                                                                                                                                                                                                           |                                       |                           |          |        |                            |
| Power dissipation W 64.5  Mechanical features  Terminals screw M10  Tightening torque for terminals max Nm 10  Conductor size  AWG - Rigid cable  Max AWG 1XMCM350                                                                                                                                                                                                                                                                                                                                                                                                                                                                                                                                                                                                                                                                                                                                                                                                                                                                                                                                                                                                                                                                                                                                                                                                                                                                                                                                                                                                                                                                                                                                                                                                                                                                                                                                                                                                                                                                                                                                                           |                                       |                           |          |        |                            |
| Mechanical features  Terminals screw  Tightening torque for terminals max  Conductor size  AWG - Rigid cable  Max AWG 1XMCM350                                                                                                                                                                                                                                                                                                                                                                                                                                                                                                                                                                                                                                                                                                                                                                                                                                                                                                                                                                                                                                                                                                                                                                                                                                                                                                                                                                                                                                                                                                                                                                                                                                                                                                                                                                                                                                                                                                                                                                                               | Power dissipation                     |                           |          |        |                            |
| Terminals screw  Tightening torque for terminals max  Nm 10  Conductor size  AWG - Rigid cable  Max AWG 1XMCM350                                                                                                                                                                                                                                                                                                                                                                                                                                                                                                                                                                                                                                                                                                                                                                                                                                                                                                                                                                                                                                                                                                                                                                                                                                                                                                                                                                                                                                                                                                                                                                                                                                                                                                                                                                                                                                                                                                                                                                                                             |                                       |                           |          |        |                            |
| Tightening torque for terminals max  Conductor size  AWG - Rigid cable  Max AWG 1XMCM350                                                                                                                                                                                                                                                                                                                                                                                                                                                                                                                                                                                                                                                                                                                                                                                                                                                                                                                                                                                                                                                                                                                                                                                                                                                                                                                                                                                                                                                                                                                                                                                                                                                                                                                                                                                                                                                                                                                                                                                                                                     |                                       |                           |          |        | M10                        |
| Conductor size  AWG - Rigid cable  Max AWG 1XMCM350                                                                                                                                                                                                                                                                                                                                                                                                                                                                                                                                                                                                                                                                                                                                                                                                                                                                                                                                                                                                                                                                                                                                                                                                                                                                                                                                                                                                                                                                                                                                                                                                                                                                                                                                                                                                                                                                                                                                                                                                                                                                          | -                                     |                           | Nm       |        |                            |
| AWG - Rigid cable  Max AWG 1XMCM350                                                                                                                                                                                                                                                                                                                                                                                                                                                                                                                                                                                                                                                                                                                                                                                                                                                                                                                                                                                                                                                                                                                                                                                                                                                                                                                                                                                                                                                                                                                                                                                                                                                                                                                                                                                                                                                                                                                                                                                                                                                                                          |                                       |                           |          |        |                            |
| Max AWG 1XMCM350                                                                                                                                                                                                                                                                                                                                                                                                                                                                                                                                                                                                                                                                                                                                                                                                                                                                                                                                                                                                                                                                                                                                                                                                                                                                                                                                                                                                                                                                                                                                                                                                                                                                                                                                                                                                                                                                                                                                                                                                                                                                                                             |                                       | - Rigid cable             |          |        |                            |
|                                                                                                                                                                                                                                                                                                                                                                                                                                                                                                                                                                                                                                                                                                                                                                                                                                                                                                                                                                                                                                                                                                                                                                                                                                                                                                                                                                                                                                                                                                                                                                                                                                                                                                                                                                                                                                                                                                                                                                                                                                                                                                                              |                                       | _                         | Max      | AWG    | 1XMCM350                   |
|                                                                                                                                                                                                                                                                                                                                                                                                                                                                                                                                                                                                                                                                                                                                                                                                                                                                                                                                                                                                                                                                                                                                                                                                                                                                                                                                                                                                                                                                                                                                                                                                                                                                                                                                                                                                                                                                                                                                                                                                                                                                                                                              | AWG                                   | - Flexible cable          |          |        |                            |