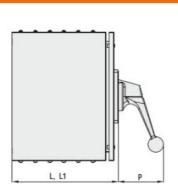

#### **Dimensions**

| Carios | Enclosure          | Number of | f elements | Dimensions |     |     |     |     |     |   | Protection |    |        |
|--------|--------------------|-----------|------------|------------|-----|-----|-----|-----|-----|---|------------|----|--------|
| Series | size               | L         | L1         | L          | L1  | В   | B1  | С   | C1  | D | G          | Р  | degree |
| GN200  | 250x316            | 1 - 3     | 4 - 6      | 162        | 252 | 250 | 316 | 270 | 200 | 9 | 4.5        | 98 | IP54   |
| GN315  | 7.57/1.895.35/1.45 | 1 - 3     | 4 - 6      | 162        | 252 | 250 | 316 | 270 | 200 | 9 | 4.5        | 98 | IP54   |