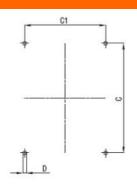

#### **Dimensions**

| Carios | Enclosure          | Number of | f elements | Dimensions |     |     |     |     |     |   | Protection |    |        |
|--------|--------------------|-----------|------------|------------|-----|-----|-----|-----|-----|---|------------|----|--------|
| Series | size               | L         | L1         | L          | L1  | В   | B1  | С   | C1  | D | G          | Р  | degree |
| GN200  | 250x316            | 1 - 3     | 4 - 6      | 162        | 252 | 250 | 316 | 270 | 200 | 9 | 4.5        | 98 | IP54   |
| GN315  | 7.57/1.895.35/1.45 | 1 - 3     | 4 - 6      | 162        | 252 | 250 | 316 | 270 | 200 | 9 | 4.5        | 98 | IP54   |