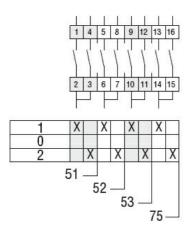

Carios | Enclosure          | Number of | f elements | Dimensions |     |     |     |     |     |   | Protection |    |        |
|--------|--------------------|-----------|------------|------------|-----|-----|-----|-----|-----|---|------------|----|--------|
| Series | size               | L         | L1         | L          | L1  | В   | B1  | С   | C1  | D | G          | Р  | degree |
| GN200  | 250x316            | 1 - 3     | 4 - 6      | 162        | 252 | 250 | 316 | 270 | 200 | 9 | 4.5        | 98 | IP54   |
| GN315  | 7.57/1.895.35/1.45 | 1 - 3     | 4 - 6      | 162        | 252 | 250 | 316 | 270 | 200 | 9 | 4.5        | 98 | IP54   |

#### Wiring diagrams



### ENCLOSED ROTARY CAM SWITCH GN SERIES, CHANGEOVER SWITCH 2 POLES 315A IN METAL ENCLOSURE 250X316MM WITH BLACK HANDLE



### Certifications and compliance

Compliance

IEC/EN/BS 60947-1

IEC/EN/BS 60947-3

IEC/EN/BS 60947-5-1

ETIM classification

ETIM 8.0

EC001029 -Selector switch, complete