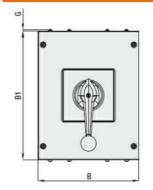

#### **Dimensions**

| Carios | Enclosure          | Number of | f elements | Dimensions |     |     |     |     |     |   | Protection |    |        |
|--------|--------------------|-----------|------------|------------|-----|-----|-----|-----|-----|---|------------|----|--------|
| Series | size               | L         | L1         | L          | L1  | В   | B1  | С   | C1  | D | G          | Р  | degree |
| GN200  | 250x316            | 1 - 3     | 4 - 6      | 162        | 252 | 250 | 316 | 270 | 200 | 9 | 4.5        | 98 | IP54   |
| GN315  | 7.57/1.895.35/1.45 | 1 - 3     | 4 - 6      | 162        | 252 | 250 | 316 | 270 | 200 | 9 | 4.5        | 98 | IP54   |