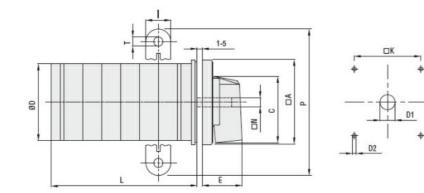

| Series | Dimensions |     |     |     |     |    |    |     |             |     | L Number of elements O |    |     |     |     |     |     |     |     |     |     |     |     |
|--------|------------|-----|-----|-----|-----|----|----|-----|-------------|-----|------------------------|----|-----|-----|-----|-----|-----|-----|-----|-----|-----|-----|-----|
|        | □A         | С   | ØD  | ØD1 | ØD2 | Ε  | Ι  | □K  | $\square N$ | Ρ   | ØT                     | 1  | 2   | 3   | 4   | 5   | 6   | 7   | 8   | 9   | 10  | 11  | 12  |
| GN200  | 132        | 104 | 120 | 16  | 5.3 | 56 | 20 | 104 | 10          | 140 | 10.5                   | 77 | 107 | 136 | 166 | 196 | 226 | 284 | 314 | 343 | 373 | 402 | 432 |
| GN315  | 132        | 104 | 120 | 16  | 5.3 | 56 | 20 | 104 | 10          | 145 | 10.5                   | 77 | 107 | 136 | 166 | 196 | 226 | 284 | 314 | 343 | 373 | 402 | 432 |