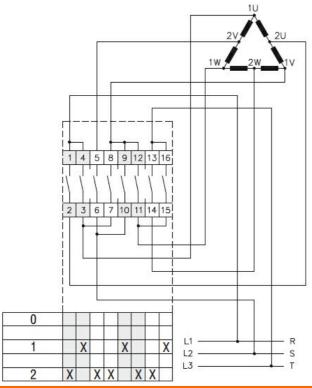

----|-----|------------------------|----|-----|-----|-----|-----|-----|-----|-----|-----|-----|-----|-----|
|        | □A         | С   | ØD  | ØD1 | ØD2 | Ε  | Ι  | □K  | $\square N$ | Ρ   | ØT                     | 1  | 2   | 3   | 4   | 5   | 6   | 7   | 8   | 9   | 10  | 11  | 12  |
| GN200  | 132        | 104 | 120 | 16  | 5.3 | 56 | 20 | 104 | 10          | 140 | 10.5                   | 77 | 107 | 136 | 166 | 196 | 226 | 284 | 314 | 343 | 373 | 402 | 432 |
| GN315  | 132        | 104 | 120 | 16  | 5.3 | 56 | 20 | 104 | 10          | 145 | 10.5                   | 77 | 107 | 136 | 166 | 196 | 226 | 284 | 314 | 343 | 373 | 402 | 432 |

• For devices with 6 or more elements plese consult Technical support, see contact details on inside front cover.

#### Wiring diagrams

Dimensions





# Certifications and compliance

## Compliance

| IEC/EN/BS 60947-1   |
|---------------------|
| IEC/EN/BS 60947-3   |
| IEC/EN/BS 60947-5-1 |
| UL60947-4-1         |
|                     |

## Certificates

UR

ETIM classification

ETIM 8.0

EC001029 -Selector switch, complete