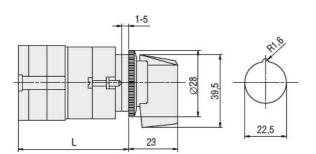

## ROTARY CAM SWITCH GF SERIES, CHANGEOVER SWITCH 3 POLES 20A, FOR FRONT MOUNTING WITH BLACK HANDLE WITHOUT FRONT PLATE FOR HOLE Ø22MM FIXING

| Product designation                              |                                  |                      |             | Rotary cam switches                                                                                  |
|--------------------------------------------------|----------------------------------|----------------------|-------------|------------------------------------------------------------------------------------------------------|
| Product type designati                           | on                               |                      |             | GF20                                                                                                 |
| General characteristics                          | 5                                |                      |             |                                                                                                      |
| Switching diagram                                |                                  |                      |             | 53 - Changeover<br>switch 3 poles - 2<br>speed motor<br>starting with<br>separate<br>windings        |
| N° of elements                                   |                                  |                      |             | 3                                                                                                    |
| Mounting form                                    |                                  |                      |             | U11 - Front<br>mounting with<br>black handle<br>without front plate<br>for hole diam.<br>22mm fixing |
| Contact characteristics Rated insulation voltage |                                  |                      |             |                                                                                                      |
|                                                  |                                  | IEC/EN<br>UL/CSA     | V<br>V      | 480<br>240                                                                                           |
| Rated impulse withsta                            |                                  |                      | kV          | 4                                                                                                    |
| Conventional free air the                        | nermal current Ith               | IEC/EN<br>UL/CSA     | A<br>A      | 20<br>15                                                                                             |
| Rated operational volta                          | age                              |                      | V           | 480                                                                                                  |
| Rated operational imp                            |                                  |                      | kV          | 4                                                                                                    |
| Maximum fuse size for                            | short-circuit protection In (gG) |                      |             |                                                                                                      |
|                                                  |                                  | 10kA<br>15kA<br>25kA | A<br>A<br>A | 20<br>20<br>20                                                                                       |
| Rated short time curre                           | nt Icw                           | 1s                   | kA          | 250                                                                                                  |
| Conductivity                                     |                                  | 13                   | IVA         | 10/5 mA/V                                                                                            |
| Operational current le                           | IEC/EN                           |                      |             |                                                                                                      |
| •                                                | AC1/AC21A                        |                      |             |                                                                                                      |
|                                                  |                                  |                      | Α           | 20                                                                                                   |
|                                                  | AC15                             |                      |             |                                                                                                      |
|                                                  |                                  | 110V                 | A           | 10                                                                                                   |
|                                                  |                                  | 220/230V<br>380/400V | A<br>A      | 8<br>6                                                                                               |
| Rated operational pow                            | ver in AC                        | 300/400 V            |             |                                                                                                      |
| raioa oporanoriai pori                           | Three-phase AC-3                 |                      |             |                                                                                                      |
|                                                  | ·                                | 220/230V             | kW          | 3                                                                                                    |
|                                                  |                                  | 380/440V             | kW          | 5                                                                                                    |
|                                                  | Single-phase AC-3                |                      |             |                                                                                                      |
|                                                  |                                  | 110V                 | kW          | 0.5                                                                                                  |
|                                                  |                                  | 220/230V<br>380/440V | kW<br>kW    | 1.5<br>2                                                                                             |
|                                                  | Three-phase AC23A                | 300/440 V            | 17.4.4      |                                                                                                      |
|                                                  | о р                              | 220/230V             | kW          | 4                                                                                                    |
|                                                  |                                  | 380/440V             | kW          | 7.5                                                                                                  |
|                                                  | Single-phase AC23A               | 110V                 | kW          | 0.75                                                                                                 |
|                                                  |                                  |                      |             |                                                                                                      |