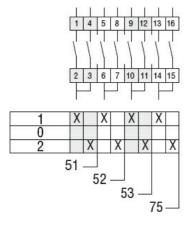

## ROTARY CAM SWITCH GF SERIES, CHANGEOVER SWITCH 3 POLES 20A, FOR FRONT MOUNTING WITH BLACK HANDLE WITHOUT FRONT PLATE FOR HOLE Ø22MM FIXING

| Product designation                              |                                  |                      |             | Rotary cam switches                                                                                  |
|--------------------------------------------------|----------------------------------|----------------------|-------------|------------------------------------------------------------------------------------------------------|
| Product type designati                           | on                               |                      |             | GF20                                                                                                 |
| General characteristics                          | 5                                |                      |             |                                                                                                      |
| Switching diagram                                |                                  |                      |             | 53 - Changeover<br>switch 3 poles - 2<br>speed motor<br>starting with<br>separate<br>windings        |
| N° of elements                                   |                                  |                      |             | 3                                                                                                    |
| Mounting form                                    |                                  |                      |             | U11 - Front<br>mounting with<br>black handle<br>without front plate<br>for hole diam.<br>22mm fixing |
| Contact characteristics Rated insulation voltage |                                  |                      |             |                                                                                                      |
|                                                  |                                  | IEC/EN<br>UL/CSA     | V<br>V      | 480<br>240                                                                                           |
| Rated impulse withsta                            |                                  |                      | kV          | 4                                                                                                    |
| Conventional free air the                        | nermal current Ith               | IEC/EN<br>UL/CSA     | A<br>A      | 20<br>15                                                                                             |
| Rated operational volta                          | age                              |                      | V           | 480                                                                                                  |
| Rated operational imp                            |                                  |                      | kV          | 4                                                                                                    |
| Maximum fuse size for                            | short-circuit protection In (gG) |                      |             |                                                                                                      |
|                                                  |                                  | 10kA<br>15kA<br>25kA | A<br>A<br>A | 20<br>20<br>20                                                                                       |
| Rated short time curre                           | nt Icw                           | 1s                   | kA          | 250                                                                                                  |
| Conductivity                                     |                                  | 13                   | IVA         | 10/5 mA/V                                                                                            |
| Operational current le                           | IEC/EN                           |                      |             |                                                                                                      |
| •                                                | AC1/AC21A                        |                      |             |                                                                                                      |
|                                                  |                                  |                      | Α           | 20                                                                                                   |
|                                                  | AC15                             |                      |             |                                                                                                      |
|                                                  |                                  | 110V                 | A           | 10                                                                                                   |
|                                                  |                                  | 220/230V<br>380/400V | A<br>A      | 8<br>6                                                                                               |
| Rated operational pow                            | ver in AC                        | 300/400 V            |             |                                                                                                      |
| raioa oporanoriai pori                           | Three-phase AC-3                 |                      |             |                                                                                                      |
|                                                  | ·                                | 220/230V             | kW          | 3                                                                                                    |
|                                                  |                                  | 380/440V             | kW          | 5                                                                                                    |
|                                                  | Single-phase AC-3                |                      |             |                                                                                                      |
|                                                  |                                  | 110V                 | kW          | 0.5                                                                                                  |
|                                                  |                                  | 220/230V<br>380/440V | kW<br>kW    | 1.5<br>2                                                                                             |
|                                                  | Three-phase AC23A                | 300/440 V            | 17.4.4      |                                                                                                      |
|                                                  | о р                              | 220/230V             | kW          | 4                                                                                                    |
|                                                  |                                  | 380/440V             | kW          | 7.5                                                                                                  |
|                                                  | Single-phase AC23A               | 110V                 | kW          | 0.75                                                                                                 |
|                                                  |                                  |                      |             |                                                                                                      |