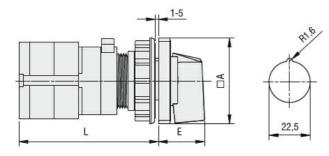

## GF1054U47

ROTARY CAM SWITCH GF SERIES, CHANGEOVER SWITCH WITHOUT 0, 1 POLE 10A, FOR SNAP ON FRONT MOUNTING WITH BLACK HANDLE FOR HOLE Ø22MM FIXING, FRONT PLATE 30X30MM

| Series | Dimensions |      | L  |      |    |       |
|--------|------------|------|----|------|----|-------|
|        | □A         | E    | 1  | 2    | 3  | 8     |
| GF10   | 30         | 18.5 | 60 | 72   | 84 | 144   |
| GF20   | 48         | 26.5 | 56 | 69.5 | 83 | 150.5 |