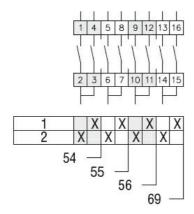

## Wiring diagrams

| Certifications and co | mpliance            |            |
|-----------------------|---------------------|------------|
| Compliance            |                     |            |
|                       | CSA C22.2 n° 14     |            |
|                       | IEC/EN/BS 60947-1   |            |
|                       | IEC/EN/BS 60947-3   |            |
|                       | IEC/EN/BS 60947-5-1 |            |
|                       | UL60947-4-1         |            |
| Certificates          |                     |            |
|                       | cULus               |            |
|                       | EAC                 |            |
| ETIM classification   |                     |            |
|                       |                     | EC001020 - |