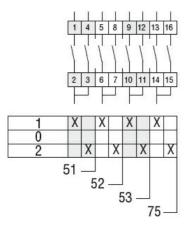

riptions, technical and functional information, illustrations and instructions in this brochure are purely illustrative, and are consequently not contractually binding



IP40

IP00



ROTARY CAM SWITCH 7GN SERIES, CHANGEOVER SWITCH 2 POLES 25A, FOR SNAP ON FRONT MOUNTING WITH BLACK HANDLE FOR HOLE Ø22MM FIXING, FRONT PLATE 48X48MM

## Resistance & Protection Frontal IP degree

Terminals IP degree

# Dimensions



| Series | Dimensions |      | L    |      |      |       |
|--------|------------|------|------|------|------|-------|
|        | □A         | E    | 1    | 2    | 3    | 8     |
| 7GN12  | 48         | 26.5 | 58   | 67.7 | 77.4 | 125.9 |
| 7GN20  | 48         | 26.5 | 58   | 67.7 | 77.4 | 125.9 |
| 7GN25  | 48         | 26.5 | 62.4 | 76   | 89.6 | 157.6 |

### Wiring diagrams



### Certifications and compliance

# Compliance CSA C22.2 n° 14 IEC/EN/BS 60947-1 IEC/EN/BS 60947-3 IEC/EN/BS 60947-5-1 UL60947-4-1 Certificates cCSAus EAC UL ETIM classification ETIM 8.0

7GN2552U47