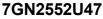

# Dimensions

| Series | Dimensions |      | L    |      |      |       |
|--------|------------|------|------|------|------|-------|
|        | □A         | E    | 1    | 2    | 3    | 8     |
| 7GN12  | 48         | 26.5 | 58   | 67.7 | 77.4 | 125.9 |
| 7GN20  | 48         | 26.5 | 58   | 67.7 | 77.4 | 125.9 |
| 7GN25  | 48         | 26.5 | 62.4 | 76   | 89.6 | 157.6 |