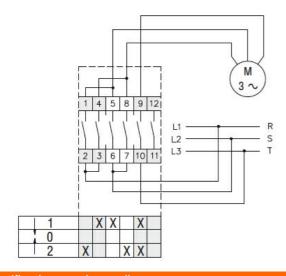

# ENCLOSED ROTARY CAM SWITCH 7GN SERIES, 3-PHASE MOTOR REVERSING SWITCH WITH SPRING RETURN 25A IN PLASTIC ENCLOSURE 75X75MM WITH BLACK HANDLE

| Product designation                                                                                                                                                                                                                                                                                                                                                                                                                                                                                                                                                                                                                                                                                                                                                                                                                                                                                                                                                                                                                                                                                                                                                                                                                                                                                                                                                                                                                                                                                                                                                                                                                                                                                                                                                                                                                                                                                                                                                                                                                                                                                                           |                      |          | Enclosed rotary cam switch                                      |
|-------------------------------------------------------------------------------------------------------------------------------------------------------------------------------------------------------------------------------------------------------------------------------------------------------------------------------------------------------------------------------------------------------------------------------------------------------------------------------------------------------------------------------------------------------------------------------------------------------------------------------------------------------------------------------------------------------------------------------------------------------------------------------------------------------------------------------------------------------------------------------------------------------------------------------------------------------------------------------------------------------------------------------------------------------------------------------------------------------------------------------------------------------------------------------------------------------------------------------------------------------------------------------------------------------------------------------------------------------------------------------------------------------------------------------------------------------------------------------------------------------------------------------------------------------------------------------------------------------------------------------------------------------------------------------------------------------------------------------------------------------------------------------------------------------------------------------------------------------------------------------------------------------------------------------------------------------------------------------------------------------------------------------------------------------------------------------------------------------------------------------|----------------------|----------|-----------------------------------------------------------------|
| Product type designation  General characteristics                                                                                                                                                                                                                                                                                                                                                                                                                                                                                                                                                                                                                                                                                                                                                                                                                                                                                                                                                                                                                                                                                                                                                                                                                                                                                                                                                                                                                                                                                                                                                                                                                                                                                                                                                                                                                                                                                                                                                                                                                                                                             |                      |          | 7GN25                                                           |
| Switching diagram                                                                                                                                                                                                                                                                                                                                                                                                                                                                                                                                                                                                                                                                                                                                                                                                                                                                                                                                                                                                                                                                                                                                                                                                                                                                                                                                                                                                                                                                                                                                                                                                                                                                                                                                                                                                                                                                                                                                                                                                                                                                                                             |                      |          | 26 - 3-phase<br>motor reversing<br>switch with spring<br>return |
| N° of elements                                                                                                                                                                                                                                                                                                                                                                                                                                                                                                                                                                                                                                                                                                                                                                                                                                                                                                                                                                                                                                                                                                                                                                                                                                                                                                                                                                                                                                                                                                                                                                                                                                                                                                                                                                                                                                                                                                                                                                                                                                                                                                                |                      |          | 3                                                               |
| Mounting form                                                                                                                                                                                                                                                                                                                                                                                                                                                                                                                                                                                                                                                                                                                                                                                                                                                                                                                                                                                                                                                                                                                                                                                                                                                                                                                                                                                                                                                                                                                                                                                                                                                                                                                                                                                                                                                                                                                                                                                                                                                                                                                 |                      |          | P - Plastic<br>enclosure with<br>black handle                   |
| Contact characteristics                                                                                                                                                                                                                                                                                                                                                                                                                                                                                                                                                                                                                                                                                                                                                                                                                                                                                                                                                                                                                                                                                                                                                                                                                                                                                                                                                                                                                                                                                                                                                                                                                                                                                                                                                                                                                                                                                                                                                                                                                                                                                                       |                      |          |                                                                 |
| Rated insulation voltage Ui                                                                                                                                                                                                                                                                                                                                                                                                                                                                                                                                                                                                                                                                                                                                                                                                                                                                                                                                                                                                                                                                                                                                                                                                                                                                                                                                                                                                                                                                                                                                                                                                                                                                                                                                                                                                                                                                                                                                                                                                                                                                                                   | 150/51               | . ,      |                                                                 |
|                                                                                                                                                                                                                                                                                                                                                                                                                                                                                                                                                                                                                                                                                                                                                                                                                                                                                                                                                                                                                                                                                                                                                                                                                                                                                                                                                                                                                                                                                                                                                                                                                                                                                                                                                                                                                                                                                                                                                                                                                                                                                                                               | IEC/EN               | V<br>V   | 690                                                             |
| Rated impulse withstand voltage Uimp                                                                                                                                                                                                                                                                                                                                                                                                                                                                                                                                                                                                                                                                                                                                                                                                                                                                                                                                                                                                                                                                                                                                                                                                                                                                                                                                                                                                                                                                                                                                                                                                                                                                                                                                                                                                                                                                                                                                                                                                                                                                                          | UL/CSA               | kV       | 600                                                             |
| Conventional free air thermal current Ith                                                                                                                                                                                                                                                                                                                                                                                                                                                                                                                                                                                                                                                                                                                                                                                                                                                                                                                                                                                                                                                                                                                                                                                                                                                                                                                                                                                                                                                                                                                                                                                                                                                                                                                                                                                                                                                                                                                                                                                                                                                                                     |                      | πV       |                                                                 |
| Some modern modern modern miles                                                                                                                                                                                                                                                                                                                                                                                                                                                                                                                                                                                                                                                                                                                                                                                                                                                                                                                                                                                                                                                                                                                                                                                                                                                                                                                                                                                                                                                                                                                                                                                                                                                                                                                                                                                                                                                                                                                                                                                                                                                                                               | IEC/EN               | Α        | 25                                                              |
|                                                                                                                                                                                                                                                                                                                                                                                                                                                                                                                                                                                                                                                                                                                                                                                                                                                                                                                                                                                                                                                                                                                                                                                                                                                                                                                                                                                                                                                                                                                                                                                                                                                                                                                                                                                                                                                                                                                                                                                                                                                                                                                               | UL/CSA               | Α        | 30                                                              |
| Rated operational voltage                                                                                                                                                                                                                                                                                                                                                                                                                                                                                                                                                                                                                                                                                                                                                                                                                                                                                                                                                                                                                                                                                                                                                                                                                                                                                                                                                                                                                                                                                                                                                                                                                                                                                                                                                                                                                                                                                                                                                                                                                                                                                                     |                      | V        | 480                                                             |
| Rated operational impulse voltage                                                                                                                                                                                                                                                                                                                                                                                                                                                                                                                                                                                                                                                                                                                                                                                                                                                                                                                                                                                                                                                                                                                                                                                                                                                                                                                                                                                                                                                                                                                                                                                                                                                                                                                                                                                                                                                                                                                                                                                                                                                                                             |                      | kV       | 4                                                               |
| Maximum fuse size for short-circuit protection In (gG)                                                                                                                                                                                                                                                                                                                                                                                                                                                                                                                                                                                                                                                                                                                                                                                                                                                                                                                                                                                                                                                                                                                                                                                                                                                                                                                                                                                                                                                                                                                                                                                                                                                                                                                                                                                                                                                                                                                                                                                                                                                                        |                      |          |                                                                 |
|                                                                                                                                                                                                                                                                                                                                                                                                                                                                                                                                                                                                                                                                                                                                                                                                                                                                                                                                                                                                                                                                                                                                                                                                                                                                                                                                                                                                                                                                                                                                                                                                                                                                                                                                                                                                                                                                                                                                                                                                                                                                                                                               | 10kA                 | Α        | 25                                                              |
|                                                                                                                                                                                                                                                                                                                                                                                                                                                                                                                                                                                                                                                                                                                                                                                                                                                                                                                                                                                                                                                                                                                                                                                                                                                                                                                                                                                                                                                                                                                                                                                                                                                                                                                                                                                                                                                                                                                                                                                                                                                                                                                               | 15kA                 | Α        | 25                                                              |
|                                                                                                                                                                                                                                                                                                                                                                                                                                                                                                                                                                                                                                                                                                                                                                                                                                                                                                                                                                                                                                                                                                                                                                                                                                                                                                                                                                                                                                                                                                                                                                                                                                                                                                                                                                                                                                                                                                                                                                                                                                                                                                                               | 25kA                 | A        | 25                                                              |
| Rated short time current Icw                                                                                                                                                                                                                                                                                                                                                                                                                                                                                                                                                                                                                                                                                                                                                                                                                                                                                                                                                                                                                                                                                                                                                                                                                                                                                                                                                                                                                                                                                                                                                                                                                                                                                                                                                                                                                                                                                                                                                                                                                                                                                                  | 4 -                  | 1. 0     | 400                                                             |
| Conductivity                                                                                                                                                                                                                                                                                                                                                                                                                                                                                                                                                                                                                                                                                                                                                                                                                                                                                                                                                                                                                                                                                                                                                                                                                                                                                                                                                                                                                                                                                                                                                                                                                                                                                                                                                                                                                                                                                                                                                                                                                                                                                                                  | 1s                   | kA       | 400<br>10/5 mA/V                                                |
| Conductivity Operational current le IEC/EN                                                                                                                                                                                                                                                                                                                                                                                                                                                                                                                                                                                                                                                                                                                                                                                                                                                                                                                                                                                                                                                                                                                                                                                                                                                                                                                                                                                                                                                                                                                                                                                                                                                                                                                                                                                                                                                                                                                                                                                                                                                                                    |                      |          | 10/5 111/4/ V                                                   |
| AC1/AC21A                                                                                                                                                                                                                                                                                                                                                                                                                                                                                                                                                                                                                                                                                                                                                                                                                                                                                                                                                                                                                                                                                                                                                                                                                                                                                                                                                                                                                                                                                                                                                                                                                                                                                                                                                                                                                                                                                                                                                                                                                                                                                                                     |                      |          |                                                                 |
| 7.6 11/1.62 17.1                                                                                                                                                                                                                                                                                                                                                                                                                                                                                                                                                                                                                                                                                                                                                                                                                                                                                                                                                                                                                                                                                                                                                                                                                                                                                                                                                                                                                                                                                                                                                                                                                                                                                                                                                                                                                                                                                                                                                                                                                                                                                                              |                      | Α        | 25                                                              |
| AC15                                                                                                                                                                                                                                                                                                                                                                                                                                                                                                                                                                                                                                                                                                                                                                                                                                                                                                                                                                                                                                                                                                                                                                                                                                                                                                                                                                                                                                                                                                                                                                                                                                                                                                                                                                                                                                                                                                                                                                                                                                                                                                                          |                      |          |                                                                 |
|                                                                                                                                                                                                                                                                                                                                                                                                                                                                                                                                                                                                                                                                                                                                                                                                                                                                                                                                                                                                                                                                                                                                                                                                                                                                                                                                                                                                                                                                                                                                                                                                                                                                                                                                                                                                                                                                                                                                                                                                                                                                                                                               | 110V                 | Α        | 16                                                              |
|                                                                                                                                                                                                                                                                                                                                                                                                                                                                                                                                                                                                                                                                                                                                                                                                                                                                                                                                                                                                                                                                                                                                                                                                                                                                                                                                                                                                                                                                                                                                                                                                                                                                                                                                                                                                                                                                                                                                                                                                                                                                                                                               | 220/230V             | Α        | 12                                                              |
|                                                                                                                                                                                                                                                                                                                                                                                                                                                                                                                                                                                                                                                                                                                                                                                                                                                                                                                                                                                                                                                                                                                                                                                                                                                                                                                                                                                                                                                                                                                                                                                                                                                                                                                                                                                                                                                                                                                                                                                                                                                                                                                               | 380/400V             | Α        | 8                                                               |
|                                                                                                                                                                                                                                                                                                                                                                                                                                                                                                                                                                                                                                                                                                                                                                                                                                                                                                                                                                                                                                                                                                                                                                                                                                                                                                                                                                                                                                                                                                                                                                                                                                                                                                                                                                                                                                                                                                                                                                                                                                                                                                                               | 660/690V             | Α        | 2                                                               |
| Rated operational power in AC                                                                                                                                                                                                                                                                                                                                                                                                                                                                                                                                                                                                                                                                                                                                                                                                                                                                                                                                                                                                                                                                                                                                                                                                                                                                                                                                                                                                                                                                                                                                                                                                                                                                                                                                                                                                                                                                                                                                                                                                                                                                                                 |                      |          |                                                                 |
| Three-phase AC-3                                                                                                                                                                                                                                                                                                                                                                                                                                                                                                                                                                                                                                                                                                                                                                                                                                                                                                                                                                                                                                                                                                                                                                                                                                                                                                                                                                                                                                                                                                                                                                                                                                                                                                                                                                                                                                                                                                                                                                                                                                                                                                              | 220/2201/            | LAAA     | E                                                               |
|                                                                                                                                                                                                                                                                                                                                                                                                                                                                                                                                                                                                                                                                                                                                                                                                                                                                                                                                                                                                                                                                                                                                                                                                                                                                                                                                                                                                                                                                                                                                                                                                                                                                                                                                                                                                                                                                                                                                                                                                                                                                                                                               | 220/230V<br>380/440V | kW<br>kW | 5.5<br>7.5                                                      |
|                                                                                                                                                                                                                                                                                                                                                                                                                                                                                                                                                                                                                                                                                                                                                                                                                                                                                                                                                                                                                                                                                                                                                                                                                                                                                                                                                                                                                                                                                                                                                                                                                                                                                                                                                                                                                                                                                                                                                                                                                                                                                                                               | 500/690V             | kW       | 7.5<br>7.5                                                      |
| Single-phase AC-3                                                                                                                                                                                                                                                                                                                                                                                                                                                                                                                                                                                                                                                                                                                                                                                                                                                                                                                                                                                                                                                                                                                                                                                                                                                                                                                                                                                                                                                                                                                                                                                                                                                                                                                                                                                                                                                                                                                                                                                                                                                                                                             | 000,0001             |          |                                                                 |
| 3 1                                                                                                                                                                                                                                                                                                                                                                                                                                                                                                                                                                                                                                                                                                                                                                                                                                                                                                                                                                                                                                                                                                                                                                                                                                                                                                                                                                                                                                                                                                                                                                                                                                                                                                                                                                                                                                                                                                                                                                                                                                                                                                                           | 110V                 | kW       | 1.5                                                             |
|                                                                                                                                                                                                                                                                                                                                                                                                                                                                                                                                                                                                                                                                                                                                                                                                                                                                                                                                                                                                                                                                                                                                                                                                                                                                                                                                                                                                                                                                                                                                                                                                                                                                                                                                                                                                                                                                                                                                                                                                                                                                                                                               | 220/230V             | kW       | 3                                                               |
|                                                                                                                                                                                                                                                                                                                                                                                                                                                                                                                                                                                                                                                                                                                                                                                                                                                                                                                                                                                                                                                                                                                                                                                                                                                                                                                                                                                                                                                                                                                                                                                                                                                                                                                                                                                                                                                                                                                                                                                                                                                                                                                               | 380/440V             | kW       | 5.5                                                             |
| Three-phase AC23A                                                                                                                                                                                                                                                                                                                                                                                                                                                                                                                                                                                                                                                                                                                                                                                                                                                                                                                                                                                                                                                                                                                                                                                                                                                                                                                                                                                                                                                                                                                                                                                                                                                                                                                                                                                                                                                                                                                                                                                                                                                                                                             |                      |          | _                                                               |
|                                                                                                                                                                                                                                                                                                                                                                                                                                                                                                                                                                                                                                                                                                                                                                                                                                                                                                                                                                                                                                                                                                                                                                                                                                                                                                                                                                                                                                                                                                                                                                                                                                                                                                                                                                                                                                                                                                                                                                                                                                                                                                                               | 220/230V             | kW       | 6.5                                                             |
|                                                                                                                                                                                                                                                                                                                                                                                                                                                                                                                                                                                                                                                                                                                                                                                                                                                                                                                                                                                                                                                                                                                                                                                                                                                                                                                                                                                                                                                                                                                                                                                                                                                                                                                                                                                                                                                                                                                                                                                                                                                                                                                               | 380/440V             | kW       | 11                                                              |
| Cinalo phono ACCOA                                                                                                                                                                                                                                                                                                                                                                                                                                                                                                                                                                                                                                                                                                                                                                                                                                                                                                                                                                                                                                                                                                                                                                                                                                                                                                                                                                                                                                                                                                                                                                                                                                                                                                                                                                                                                                                                                                                                                                                                                                                                                                            | 500/690V             | kW       |                                                                 |
| Single-phase AC23A                                                                                                                                                                                                                                                                                                                                                                                                                                                                                                                                                                                                                                                                                                                                                                                                                                                                                                                                                                                                                                                                                                                                                                                                                                                                                                                                                                                                                                                                                                                                                                                                                                                                                                                                                                                                                                                                                                                                                                                                                                                                                                            | 110V                 | kW       | 1.5                                                             |
|                                                                                                                                                                                                                                                                                                                                                                                                                                                                                                                                                                                                                                                                                                                                                                                                                                                                                                                                                                                                                                                                                                                                                                                                                                                                                                                                                                                                                                                                                                                                                                                                                                                                                                                                                                                                                                                                                                                                                                                                                                                                                                                               | 220/230V             | kW       | 3.7                                                             |
|                                                                                                                                                                                                                                                                                                                                                                                                                                                                                                                                                                                                                                                                                                                                                                                                                                                                                                                                                                                                                                                                                                                                                                                                                                                                                                                                                                                                                                                                                                                                                                                                                                                                                                                                                                                                                                                                                                                                                                                                                                                                                                                               | 380/440V             | kW       | 5.5                                                             |
| The characteristic described to the control of the | -4:                  |          | <del>-</del>                                                    |