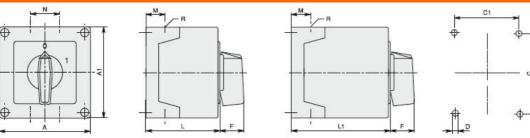

# ENCLOSED ROTARY CAM SWITCH 7GN SERIES, 3-PHASE MOTOR REVERSING SWITCH WITH SPRING RETURN 25A IN PLASTIC ENCLOSURE 75X75MM WITH BLACK HANDLE

| Product designation                                                                                                                                                                                                                                                                                                                                                                                                                                                                                                                                                                                                                                                                                                                                                                                                                                                                                                                                                                                                                                                                                                                                                                                                                                                                                                                                                                                                                                                                                                                                                                                                                                                                                                                                                                                                                                                                                                                                                                                                                                                                                                           |                      |          | Enclosed rotary cam switch                                      |
|-------------------------------------------------------------------------------------------------------------------------------------------------------------------------------------------------------------------------------------------------------------------------------------------------------------------------------------------------------------------------------------------------------------------------------------------------------------------------------------------------------------------------------------------------------------------------------------------------------------------------------------------------------------------------------------------------------------------------------------------------------------------------------------------------------------------------------------------------------------------------------------------------------------------------------------------------------------------------------------------------------------------------------------------------------------------------------------------------------------------------------------------------------------------------------------------------------------------------------------------------------------------------------------------------------------------------------------------------------------------------------------------------------------------------------------------------------------------------------------------------------------------------------------------------------------------------------------------------------------------------------------------------------------------------------------------------------------------------------------------------------------------------------------------------------------------------------------------------------------------------------------------------------------------------------------------------------------------------------------------------------------------------------------------------------------------------------------------------------------------------------|----------------------|----------|-----------------------------------------------------------------|
| Product type designation  General characteristics                                                                                                                                                                                                                                                                                                                                                                                                                                                                                                                                                                                                                                                                                                                                                                                                                                                                                                                                                                                                                                                                                                                                                                                                                                                                                                                                                                                                                                                                                                                                                                                                                                                                                                                                                                                                                                                                                                                                                                                                                                                                             |                      |          | 7GN25                                                           |
| Switching diagram                                                                                                                                                                                                                                                                                                                                                                                                                                                                                                                                                                                                                                                                                                                                                                                                                                                                                                                                                                                                                                                                                                                                                                                                                                                                                                                                                                                                                                                                                                                                                                                                                                                                                                                                                                                                                                                                                                                                                                                                                                                                                                             |                      |          | 26 - 3-phase<br>motor reversing<br>switch with spring<br>return |
| N° of elements                                                                                                                                                                                                                                                                                                                                                                                                                                                                                                                                                                                                                                                                                                                                                                                                                                                                                                                                                                                                                                                                                                                                                                                                                                                                                                                                                                                                                                                                                                                                                                                                                                                                                                                                                                                                                                                                                                                                                                                                                                                                                                                |                      |          | 3                                                               |
| Mounting form                                                                                                                                                                                                                                                                                                                                                                                                                                                                                                                                                                                                                                                                                                                                                                                                                                                                                                                                                                                                                                                                                                                                                                                                                                                                                                                                                                                                                                                                                                                                                                                                                                                                                                                                                                                                                                                                                                                                                                                                                                                                                                                 |                      |          | P - Plastic<br>enclosure with<br>black handle                   |
| Contact characteristics                                                                                                                                                                                                                                                                                                                                                                                                                                                                                                                                                                                                                                                                                                                                                                                                                                                                                                                                                                                                                                                                                                                                                                                                                                                                                                                                                                                                                                                                                                                                                                                                                                                                                                                                                                                                                                                                                                                                                                                                                                                                                                       |                      |          |                                                                 |
| Rated insulation voltage Ui                                                                                                                                                                                                                                                                                                                                                                                                                                                                                                                                                                                                                                                                                                                                                                                                                                                                                                                                                                                                                                                                                                                                                                                                                                                                                                                                                                                                                                                                                                                                                                                                                                                                                                                                                                                                                                                                                                                                                                                                                                                                                                   | 150/51               | . ,      |                                                                 |
|                                                                                                                                                                                                                                                                                                                                                                                                                                                                                                                                                                                                                                                                                                                                                                                                                                                                                                                                                                                                                                                                                                                                                                                                                                                                                                                                                                                                                                                                                                                                                                                                                                                                                                                                                                                                                                                                                                                                                                                                                                                                                                                               | IEC/EN               | V<br>V   | 690                                                             |
| Rated impulse withstand voltage Uimp                                                                                                                                                                                                                                                                                                                                                                                                                                                                                                                                                                                                                                                                                                                                                                                                                                                                                                                                                                                                                                                                                                                                                                                                                                                                                                                                                                                                                                                                                                                                                                                                                                                                                                                                                                                                                                                                                                                                                                                                                                                                                          | UL/CSA               | kV       | 600                                                             |
| Conventional free air thermal current Ith                                                                                                                                                                                                                                                                                                                                                                                                                                                                                                                                                                                                                                                                                                                                                                                                                                                                                                                                                                                                                                                                                                                                                                                                                                                                                                                                                                                                                                                                                                                                                                                                                                                                                                                                                                                                                                                                                                                                                                                                                                                                                     |                      | πV       |                                                                 |
| Some modern modern modern miles                                                                                                                                                                                                                                                                                                                                                                                                                                                                                                                                                                                                                                                                                                                                                                                                                                                                                                                                                                                                                                                                                                                                                                                                                                                                                                                                                                                                                                                                                                                                                                                                                                                                                                                                                                                                                                                                                                                                                                                                                                                                                               | IEC/EN               | Α        | 25                                                              |
|                                                                                                                                                                                                                                                                                                                                                                                                                                                                                                                                                                                                                                                                                                                                                                                                                                                                                                                                                                                                                                                                                                                                                                                                                                                                                                                                                                                                                                                                                                                                                                                                                                                                                                                                                                                                                                                                                                                                                                                                                                                                                                                               | UL/CSA               | Α        | 30                                                              |
| Rated operational voltage                                                                                                                                                                                                                                                                                                                                                                                                                                                                                                                                                                                                                                                                                                                                                                                                                                                                                                                                                                                                                                                                                                                                                                                                                                                                                                                                                                                                                                                                                                                                                                                                                                                                                                                                                                                                                                                                                                                                                                                                                                                                                                     |                      | V        | 480                                                             |
| Rated operational impulse voltage                                                                                                                                                                                                                                                                                                                                                                                                                                                                                                                                                                                                                                                                                                                                                                                                                                                                                                                                                                                                                                                                                                                                                                                                                                                                                                                                                                                                                                                                                                                                                                                                                                                                                                                                                                                                                                                                                                                                                                                                                                                                                             |                      | kV       | 4                                                               |
| Maximum fuse size for short-circuit protection In (gG)                                                                                                                                                                                                                                                                                                                                                                                                                                                                                                                                                                                                                                                                                                                                                                                                                                                                                                                                                                                                                                                                                                                                                                                                                                                                                                                                                                                                                                                                                                                                                                                                                                                                                                                                                                                                                                                                                                                                                                                                                                                                        |                      |          |                                                                 |
|                                                                                                                                                                                                                                                                                                                                                                                                                                                                                                                                                                                                                                                                                                                                                                                                                                                                                                                                                                                                                                                                                                                                                                                                                                                                                                                                                                                                                                                                                                                                                                                                                                                                                                                                                                                                                                                                                                                                                                                                                                                                                                                               | 10kA                 | Α        | 25                                                              |
|                                                                                                                                                                                                                                                                                                                                                                                                                                                                                                                                                                                                                                                                                                                                                                                                                                                                                                                                                                                                                                                                                                                                                                                                                                                                                                                                                                                                                                                                                                                                                                                                                                                                                                                                                                                                                                                                                                                                                                                                                                                                                                                               | 15kA                 | Α        | 25                                                              |
|                                                                                                                                                                                                                                                                                                                                                                                                                                                                                                                                                                                                                                                                                                                                                                                                                                                                                                                                                                                                                                                                                                                                                                                                                                                                                                                                                                                                                                                                                                                                                                                                                                                                                                                                                                                                                                                                                                                                                                                                                                                                                                                               | 25kA                 | A        | 25                                                              |
| Rated short time current Icw                                                                                                                                                                                                                                                                                                                                                                                                                                                                                                                                                                                                                                                                                                                                                                                                                                                                                                                                                                                                                                                                                                                                                                                                                                                                                                                                                                                                                                                                                                                                                                                                                                                                                                                                                                                                                                                                                                                                                                                                                                                                                                  | 4 -                  | 1. 0     | 400                                                             |
| Conductivity                                                                                                                                                                                                                                                                                                                                                                                                                                                                                                                                                                                                                                                                                                                                                                                                                                                                                                                                                                                                                                                                                                                                                                                                                                                                                                                                                                                                                                                                                                                                                                                                                                                                                                                                                                                                                                                                                                                                                                                                                                                                                                                  | 1s                   | kA       | 400<br>10/5 mA/V                                                |
| Conductivity Operational current le IEC/EN                                                                                                                                                                                                                                                                                                                                                                                                                                                                                                                                                                                                                                                                                                                                                                                                                                                                                                                                                                                                                                                                                                                                                                                                                                                                                                                                                                                                                                                                                                                                                                                                                                                                                                                                                                                                                                                                                                                                                                                                                                                                                    |                      |          | 10/5 111/4/ V                                                   |
| AC1/AC21A                                                                                                                                                                                                                                                                                                                                                                                                                                                                                                                                                                                                                                                                                                                                                                                                                                                                                                                                                                                                                                                                                                                                                                                                                                                                                                                                                                                                                                                                                                                                                                                                                                                                                                                                                                                                                                                                                                                                                                                                                                                                                                                     |                      |          |                                                                 |
| 7.6 11/1.62 17.1                                                                                                                                                                                                                                                                                                                                                                                                                                                                                                                                                                                                                                                                                                                                                                                                                                                                                                                                                                                                                                                                                                                                                                                                                                                                                                                                                                                                                                                                                                                                                                                                                                                                                                                                                                                                                                                                                                                                                                                                                                                                                                              |                      | Α        | 25                                                              |
| AC15                                                                                                                                                                                                                                                                                                                                                                                                                                                                                                                                                                                                                                                                                                                                                                                                                                                                                                                                                                                                                                                                                                                                                                                                                                                                                                                                                                                                                                                                                                                                                                                                                                                                                                                                                                                                                                                                                                                                                                                                                                                                                                                          |                      |          |                                                                 |
|                                                                                                                                                                                                                                                                                                                                                                                                                                                                                                                                                                                                                                                                                                                                                                                                                                                                                                                                                                                                                                                                                                                                                                                                                                                                                                                                                                                                                                                                                                                                                                                                                                                                                                                                                                                                                                                                                                                                                                                                                                                                                                                               | 110V                 | Α        | 16                                                              |
|                                                                                                                                                                                                                                                                                                                                                                                                                                                                                                                                                                                                                                                                                                                                                                                                                                                                                                                                                                                                                                                                                                                                                                                                                                                                                                                                                                                                                                                                                                                                                                                                                                                                                                                                                                                                                                                                                                                                                                                                                                                                                                                               | 220/230V             | Α        | 12                                                              |
|                                                                                                                                                                                                                                                                                                                                                                                                                                                                                                                                                                                                                                                                                                                                                                                                                                                                                                                                                                                                                                                                                                                                                                                                                                                                                                                                                                                                                                                                                                                                                                                                                                                                                                                                                                                                                                                                                                                                                                                                                                                                                                                               | 380/400V             | Α        | 8                                                               |
|                                                                                                                                                                                                                                                                                                                                                                                                                                                                                                                                                                                                                                                                                                                                                                                                                                                                                                                                                                                                                                                                                                                                                                                                                                                                                                                                                                                                                                                                                                                                                                                                                                                                                                                                                                                                                                                                                                                                                                                                                                                                                                                               | 660/690V             | Α        | 2                                                               |
| Rated operational power in AC                                                                                                                                                                                                                                                                                                                                                                                                                                                                                                                                                                                                                                                                                                                                                                                                                                                                                                                                                                                                                                                                                                                                                                                                                                                                                                                                                                                                                                                                                                                                                                                                                                                                                                                                                                                                                                                                                                                                                                                                                                                                                                 |                      |          |                                                                 |
| Three-phase AC-3                                                                                                                                                                                                                                                                                                                                                                                                                                                                                                                                                                                                                                                                                                                                                                                                                                                                                                                                                                                                                                                                                                                                                                                                                                                                                                                                                                                                                                                                                                                                                                                                                                                                                                                                                                                                                                                                                                                                                                                                                                                                                                              | 220/2201/            | LAAA     | E                                                               |
|                                                                                                                                                                                                                                                                                                                                                                                                                                                                                                                                                                                                                                                                                                                                                                                                                                                                                                                                                                                                                                                                                                                                                                                                                                                                                                                                                                                                                                                                                                                                                                                                                                                                                                                                                                                                                                                                                                                                                                                                                                                                                                                               | 220/230V<br>380/440V | kW<br>kW | 5.5<br>7.5                                                      |
|                                                                                                                                                                                                                                                                                                                                                                                                                                                                                                                                                                                                                                                                                                                                                                                                                                                                                                                                                                                                                                                                                                                                                                                                                                                                                                                                                                                                                                                                                                                                                                                                                                                                                                                                                                                                                                                                                                                                                                                                                                                                                                                               | 500/690V             | kW       | 7.5<br>7.5                                                      |
| Single-phase AC-3                                                                                                                                                                                                                                                                                                                                                                                                                                                                                                                                                                                                                                                                                                                                                                                                                                                                                                                                                                                                                                                                                                                                                                                                                                                                                                                                                                                                                                                                                                                                                                                                                                                                                                                                                                                                                                                                                                                                                                                                                                                                                                             | 000,0001             |          |                                                                 |
| 3 1                                                                                                                                                                                                                                                                                                                                                                                                                                                                                                                                                                                                                                                                                                                                                                                                                                                                                                                                                                                                                                                                                                                                                                                                                                                                                                                                                                                                                                                                                                                                                                                                                                                                                                                                                                                                                                                                                                                                                                                                                                                                                                                           | 110V                 | kW       | 1.5                                                             |
|                                                                                                                                                                                                                                                                                                                                                                                                                                                                                                                                                                                                                                                                                                                                                                                                                                                                                                                                                                                                                                                                                                                                                                                                                                                                                                                                                                                                                                                                                                                                                                                                                                                                                                                                                                                                                                                                                                                                                                                                                                                                                                                               | 220/230V             | kW       | 3                                                               |
|                                                                                                                                                                                                                                                                                                                                                                                                                                                                                                                                                                                                                                                                                                                                                                                                                                                                                                                                                                                                                                                                                                                                                                                                                                                                                                                                                                                                                                                                                                                                                                                                                                                                                                                                                                                                                                                                                                                                                                                                                                                                                                                               | 380/440V             | kW       | 5.5                                                             |
| Three-phase AC23A                                                                                                                                                                                                                                                                                                                                                                                                                                                                                                                                                                                                                                                                                                                                                                                                                                                                                                                                                                                                                                                                                                                                                                                                                                                                                                                                                                                                                                                                                                                                                                                                                                                                                                                                                                                                                                                                                                                                                                                                                                                                                                             |                      |          | _                                                               |
|                                                                                                                                                                                                                                                                                                                                                                                                                                                                                                                                                                                                                                                                                                                                                                                                                                                                                                                                                                                                                                                                                                                                                                                                                                                                                                                                                                                                                                                                                                                                                                                                                                                                                                                                                                                                                                                                                                                                                                                                                                                                                                                               | 220/230V             | kW       | 6.5                                                             |
|                                                                                                                                                                                                                                                                                                                                                                                                                                                                                                                                                                                                                                                                                                                                                                                                                                                                                                                                                                                                                                                                                                                                                                                                                                                                                                                                                                                                                                                                                                                                                                                                                                                                                                                                                                                                                                                                                                                                                                                                                                                                                                                               | 380/440V             | kW       | 11                                                              |
| Cinalo phono ACCOA                                                                                                                                                                                                                                                                                                                                                                                                                                                                                                                                                                                                                                                                                                                                                                                                                                                                                                                                                                                                                                                                                                                                                                                                                                                                                                                                                                                                                                                                                                                                                                                                                                                                                                                                                                                                                                                                                                                                                                                                                                                                                                            | 500/690V             | kW       |                                                                 |
| Single-phase AC23A                                                                                                                                                                                                                                                                                                                                                                                                                                                                                                                                                                                                                                                                                                                                                                                                                                                                                                                                                                                                                                                                                                                                                                                                                                                                                                                                                                                                                                                                                                                                                                                                                                                                                                                                                                                                                                                                                                                                                                                                                                                                                                            | 110V                 | kW       | 1.5                                                             |
|                                                                                                                                                                                                                                                                                                                                                                                                                                                                                                                                                                                                                                                                                                                                                                                                                                                                                                                                                                                                                                                                                                                                                                                                                                                                                                                                                                                                                                                                                                                                                                                                                                                                                                                                                                                                                                                                                                                                                                                                                                                                                                                               | 220/230V             | kW       | 3.7                                                             |
|                                                                                                                                                                                                                                                                                                                                                                                                                                                                                                                                                                                                                                                                                                                                                                                                                                                                                                                                                                                                                                                                                                                                                                                                                                                                                                                                                                                                                                                                                                                                                                                                                                                                                                                                                                                                                                                                                                                                                                                                                                                                                                                               | 380/440V             | kW       | 5.5                                                             |
| The characteristic described to the control of the | -4:                  |          | <del>-</del>                                                    |