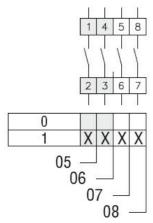

ROTARY CAM SWITCH 7GN SERIES, ON-OFF SWITCH 3 POLES 25A, MODULAR SERVICE COVER FOR 35MM DIN REAL MOUNTING WITH BLACK HANDLE, FRONT PLATE 45X54MM

| Product type designation                                                                                                                                                                                                                                                                                                                                                                                                                                                                                                                                                                                                                                                                                                                                                                                                                                                                                                                                                                                                                                                                                                                                                                                                                                                                                                                                                                                                                                                                                                                                                                                                                                                                                                                                                                                                                                                                                                                                                                                                                                                                                                     | Product designation                                    |           |       | Rotary cam                                          |
|------------------------------------------------------------------------------------------------------------------------------------------------------------------------------------------------------------------------------------------------------------------------------------------------------------------------------------------------------------------------------------------------------------------------------------------------------------------------------------------------------------------------------------------------------------------------------------------------------------------------------------------------------------------------------------------------------------------------------------------------------------------------------------------------------------------------------------------------------------------------------------------------------------------------------------------------------------------------------------------------------------------------------------------------------------------------------------------------------------------------------------------------------------------------------------------------------------------------------------------------------------------------------------------------------------------------------------------------------------------------------------------------------------------------------------------------------------------------------------------------------------------------------------------------------------------------------------------------------------------------------------------------------------------------------------------------------------------------------------------------------------------------------------------------------------------------------------------------------------------------------------------------------------------------------------------------------------------------------------------------------------------------------------------------------------------------------------------------------------------------------|--------------------------------------------------------|-----------|-------|-----------------------------------------------------|
| Switching diagram                                                                                                                                                                                                                                                                                                                                                                                                                                                                                                                                                                                                                                                                                                                                                                                                                                                                                                                                                                                                                                                                                                                                                                                                                                                                                                                                                                                                                                                                                                                                                                                                                                                                                                                                                                                                                                                                                                                                                                                                                                                                                                            | •                                                      |           |       |                                                     |
| Switching diagram         07 - ON/OFF witch 3 poles           N° of elements         2           Mounting form         2         O48 - Modular service cover for 35mm din rating with black handle           Contact characteristics         Rated insulation voltage Ui         IEC/EN         V         690           Rated impulse withstand voltage Ulimp         Rated inpulse withstand voltage Ulimp         Rated IEC/EN         A         25           Conventional free air thermal current lth         IEC/EN         A         25           Rated operational voltage         R         V         480           Rated operational impulse voltage         R         V         480           Rated short time current lcw         10kA         A         25           Rated short time current lcw         1s         kA         400           Conductivity         1s         kA         400           Conductivity         1s         kA         400           Conductivity         25         KI         40           Conductivity         1s         kA         400           Conductivity         2         25           AC15         1s         kA         400           Conductivity         2         25 <td></td> <td></td> <td></td> <td>701425</td>                                                                                                                                                                                                                                                                                                                                                                                                                                                                                                                                                                                                                                                                                                                                                                                                                                                    |                                                        |           |       | 701425                                              |
| No of elements   2                                                                                                                                                                                                                                                                                                                                                                                                                                                                                                                                                                                                                                                                                                                                                                                                                                                                                                                                                                                                                                                                                                                                                                                                                                                                                                                                                                                                                                                                                                                                                                                                                                                                                                                                                                                                                                                                                                                                                                                                                                                                                                           |                                                        |           |       |                                                     |
| Service Cover for Signature   Serv | N° of elements                                         |           |       |                                                     |
| Rated insulation voltage Uimp   IEC/EN   V   690   UL/CSA   V   600     Rated impulse withstand voltage Uimp   IEC/EN   KV   6     Conventional free air thermal current lith   IEC/EN   A   25   UL/CSA   A   30     Rated operational voltage   V   480     Rated operational impulse voltage   KV   4     Maximum fuse size for short-circuit protection In (gG)   10kA   A   25   15kA   A   25     15kA   A   25   25kA   A   25     15kA   A   25   25kA   A   25     15kA   A   25   25kA   A   25     15kA   A   25     15 |                                                        |           |       | service cover for<br>35mm din rail<br>mounting with |
| Rated impulse withstand voltage Ulimp   Riv   Conventional free air thermal current lth   RicCEN   R |                                                        |           |       |                                                     |
| Rated impulse withstand voltage Uimp                                                                                                                                                                                                                                                                                                                                                                                                                                                                                                                                                                                                                                                                                                                                                                                                                                                                                                                                                                                                                                                                                                                                                                                                                                                                                                                                                                                                                                                                                                                                                                                                                                                                                                                                                                                                                                                                                                                                                                                                                                                                                         | Rated insulation voltage Ui                            | IEC/EN    | \ /   | 000                                                 |
| Rated impulse withstand voltage Uimp                                                                                                                                                                                                                                                                                                                                                                                                                                                                                                                                                                                                                                                                                                                                                                                                                                                                                                                                                                                                                                                                                                                                                                                                                                                                                                                                                                                                                                                                                                                                                                                                                                                                                                                                                                                                                                                                                                                                                                                                                                                                                         |                                                        |           |       |                                                     |
| Conventional free air thermal current Ith                                                                                                                                                                                                                                                                                                                                                                                                                                                                                                                                                                                                                                                                                                                                                                                                                                                                                                                                                                                                                                                                                                                                                                                                                                                                                                                                                                                                                                                                                                                                                                                                                                                                                                                                                                                                                                                                                                                                                                                                                                                                                    | Rated impulse withstand voltage Uimp                   | OLIOGA    |       |                                                     |
| Rated operational voltage                                                                                                                                                                                                                                                                                                                                                                                                                                                                                                                                                                                                                                                                                                                                                                                                                                                                                                                                                                                                                                                                                                                                                                                                                                                                                                                                                                                                                                                                                                                                                                                                                                                                                                                                                                                                                                                                                                                                                                                                                                                                                                    |                                                        |           |       |                                                     |
| Rated operational voltage                                                                                                                                                                                                                                                                                                                                                                                                                                                                                                                                                                                                                                                                                                                                                                                                                                                                                                                                                                                                                                                                                                                                                                                                                                                                                                                                                                                                                                                                                                                                                                                                                                                                                                                                                                                                                                                                                                                                                                                                                                                                                                    |                                                        | IEC/EN    | Α     | 25                                                  |
| Rated operational impulse voltage                                                                                                                                                                                                                                                                                                                                                                                                                                                                                                                                                                                                                                                                                                                                                                                                                                                                                                                                                                                                                                                                                                                                                                                                                                                                                                                                                                                                                                                                                                                                                                                                                                                                                                                                                                                                                                                                                                                                                                                                                                                                                            |                                                        | UL/CSA    | Α     | 30                                                  |
| Maximum fuse size for short-circuit protection In (gG)  10kA A 25 15kA A 25 25kA A 25  25kA A 25  Rated short time current Icw  1s kA 400  Conductivity  10/5 mA/V  Operational current le IEC/EN  AC1/AC21A  AC15  110V A 16 220/230V A 12 380/400V A 8 660/690V A 2  Rated operational power in AC  Three-phase AC-3  Rated operational power in AC  Three-phase AC-3  Single-phase AC-3  110V kW 5.5 500/690V kW 7.5 500/690V kW 7.5  Three-phase AC-3  220/230V kW 3 380/440V kW 7.5 500/690V kW 3 380/440V kW 5.5  Three-phase AC-3  110V kW 1.5 220/230V kW 3 380/440V kW 5.5  Three-phase AC-3A  220/230V kW 6.5 380/440V kW 5.5  Three-phase AC-3A  110V kW 1.5 220/230V kW 3 380/440V kW 1.5 500/690V kW 11  Single-phase AC-3A  110V kW 1.5 380/440V kW 11 500/690V kW 11  Single-phase AC-3A                                                                                                                                                                                                                                                                                                                                                                                                                                                                                                                                                                                                                                                                                                                                                                                                                                                                                                                                                                                                                                                                                                                                                                                                                                                                                                                      |                                                        |           |       |                                                     |
| 10kA                                                                                                                                                                                                                                                                                                                                                                                                                                                                                                                                                                                                                                                                                                                                                                                                                                                                                                                                                                                                                                                                                                                                                                                                                                                                                                                                                                                                                                                                                                                                                                                                                                                                                                                                                                                                                                                                                                                                                                                                                                                                                                                         |                                                        |           | kV    | 4                                                   |
| 15kA 25k                                                                                                                                                                                                                                                                                                                                                                                                                                                                                                                                                                                                                                                                                                                                                                                                                                                                                                                                                                                                                                                                                                                                                                                                                                                                                                                                                                                                                                                                                                                                                                                                                                                                                                                                                                                                                                                                                                                                                                                                                                                                                                                     | Maximum fuse size for short-circuit protection In (gG) |           |       |                                                     |
| Rated short time current Icw   1s                                                                                                                                                                                                                                                                                                                                                                                                                                                                                                                                                                                                                                                                                                                                                                                                                                                                                                                                                                                                                                                                                                                                                                                                                                                                                                                                                                                                                                                                                                                                                                                                                                                                                                                                                                                                                                                                                                                                                                                                                                                                                            |                                                        |           |       |                                                     |
| Rated short time current low                                                                                                                                                                                                                                                                                                                                                                                                                                                                                                                                                                                                                                                                                                                                                                                                                                                                                                                                                                                                                                                                                                                                                                                                                                                                                                                                                                                                                                                                                                                                                                                                                                                                                                                                                                                                                                                                                                                                                                                                                                                                                                 |                                                        |           |       |                                                     |
| Three-phase AC-3   Three-phase | Rated short time current low                           | ZUKA      |       | 25                                                  |
| Conductivity                                                                                                                                                                                                                                                                                                                                                                                                                                                                                                                                                                                                                                                                                                                                                                                                                                                                                                                                                                                                                                                                                                                                                                                                                                                                                                                                                                                                                                                                                                                                                                                                                                                                                                                                                                                                                                                                                                                                                                                                                                                                                                                 | Nated Short time current tow                           | 1s        | kA    | 400                                                 |
| A                                                                                                                                                                                                                                                                                                                                                                                                                                                                                                                                                                                                                                                                                                                                                                                                                                                                                                                                                                                                                                                                                                                                                                                                                                                                                                                                                                                                                                                                                                                                                                                                                                                                                                                                                                                                                                                                                                                                                                                                                                                                                                                            | Conductivity                                           |           |       |                                                     |
| A 25  AC15  110V A 16 220/230V A 12 380/400V A 8 660/690V A 2  Rated operational power in AC  Three-phase AC-3  220/230V kW 5.5 380/440V kW 7.5 500/690V kW 7.5  Single-phase AC-3  110V kW 1.5 220/230V kW 3 380/440V kW 5.5  Three-phase AC23A  220/230V kW 6.5 380/440V kW 5.5  Three-phase AC23A  220/230V kW 6.5 380/440V kW 11 500/690V kW 11  Single-phase AC23A                                                                                                                                                                                                                                                                                                                                                                                                                                                                                                                                                                                                                                                                                                                                                                                                                                                                                                                                                                                                                                                                                                                                                                                                                                                                                                                                                                                                                                                                                                                                                                                                                                                                                                                                                      |                                                        |           |       |                                                     |
| AC15  110V A 16 220/230V A 12 380/400V A 8 660/690V A 2  Rated operational power in AC  Three-phase AC-3  220/230V kW 5.5 380/440V kW 7.5 500/690V kW 7.5  Single-phase AC-3  110V kW 1.5 220/230V kW 3 380/440V kW 5.5  Three-phase AC23A  220/230V kW 6.5 380/440V kW 11 500/690V kW 11  Single-phase AC23A                                                                                                                                                                                                                                                                                                                                                                                                                                                                                                                                                                                                                                                                                                                                                                                                                                                                                                                                                                                                                                                                                                                                                                                                                                                                                                                                                                                                                                                                                                                                                                                                                                                                                                                                                                                                                |                                                        |           |       |                                                     |
| 110V                                                                                                                                                                                                                                                                                                                                                                                                                                                                                                                                                                                                                                                                                                                                                                                                                                                                                                                                                                                                                                                                                                                                                                                                                                                                                                                                                                                                                                                                                                                                                                                                                                                                                                                                                                                                                                                                                                                                                                                                                                                                                                                         |                                                        |           | Α     | 25                                                  |
| 220/230V                                                                                                                                                                                                                                                                                                                                                                                                                                                                                                                                                                                                                                                                                                                                                                                                                                                                                                                                                                                                                                                                                                                                                                                                                                                                                                                                                                                                                                                                                                                                                                                                                                                                                                                                                                                                                                                                                                                                                                                                                                                                                                                     | AC15                                                   |           |       |                                                     |
| Rated operational power in AC   Three-phase AC-3   220/230V   kW   5.5   380/440V   kW   7.5   500/690V   kW   7.5   500/690V   kW   7.5   500/690V   kW   3   380/440V   kW   5.5   5   5   5   5   5   5   5   5                                                                                                                                                                                                                                                                                                                                                                                                                                                                                                                                                                                                                                                                                                                                                                                                                                                                                                                                                                                                                                                                                                                                                                                                                                                                                                                                                                                                                                                                                                                                                                                                                                                                                                                                                                                                                                                                                                           |                                                        |           |       |                                                     |
| Rated operational power in AC                                                                                                                                                                                                                                                                                                                                                                                                                                                                                                                                                                                                                                                                                                                                                                                                                                                                                                                                                                                                                                                                                                                                                                                                                                                                                                                                                                                                                                                                                                                                                                                                                                                                                                                                                                                                                                                                                                                                                                                                                                                                                                |                                                        |           |       |                                                     |
| Rated operational power in AC  Three-phase AC-3  220/230V kW 5.5 380/440V kW 7.5 500/690V kW 7.5  Single-phase AC-3  110V kW 1.5 220/230V kW 3 380/440V kW 5.5  Three-phase AC23A  220/230V kW 6.5 380/440V kW 11 500/690V kW 11  Single-phase AC23A  110V kW 1.5 220/230V kW 11 500/690V kW 11                                                                                                                                                                                                                                                                                                                                                                                                                                                                                                                                                                                                                                                                                                                                                                                                                                                                                                                                                                                                                                                                                                                                                                                                                                                                                                                                                                                                                                                                                                                                                                                                                                                                                                                                                                                                                              |                                                        |           |       |                                                     |
| Three-phase AC-3  220/230V kW 5.5 380/440V kW 7.5 500/690V kW 7.5  Single-phase AC-3  110V kW 1.5 220/230V kW 3 380/440V kW 5.5  Three-phase AC23A  220/230V kW 6.5 380/440V kW 11 500/690V kW 11  Single-phase AC23A  110V kW 1.5 220/230V kW 11                                                                                                                                                                                                                                                                                                                                                                                                                                                                                                                                                                                                                                                                                                                                                                                                                                                                                                                                                                                                                                                                                                                                                                                                                                                                                                                                                                                                                                                                                                                                                                                                                                                                                                                                                                                                                                                                            | Rated operational power in AC                          | 000/090 V |       |                                                     |
| 220/230V kW 5.5 380/440V kW 7.5 500/690V kW 7.5  Single-phase AC-3  110V kW 1.5 220/230V kW 3 380/440V kW 5.5  Three-phase AC23A  220/230V kW 6.5 380/440V kW 11 500/690V kW 11  Single-phase AC23A  110V kW 1.5 220/230V kW 3 380/440V kW 11 500/690V kW 11                                                                                                                                                                                                                                                                                                                                                                                                                                                                                                                                                                                                                                                                                                                                                                                                                                                                                                                                                                                                                                                                                                                                                                                                                                                                                                                                                                                                                                                                                                                                                                                                                                                                                                                                                                                                                                                                 |                                                        |           |       |                                                     |
| 380/440V kW 7.5 500/690V kW 7.5  Single-phase AC-3  110V kW 1.5 220/230V kW 3 380/440V kW 5.5  Three-phase AC23A  220/230V kW 6.5 380/440V kW 11 500/690V kW 11  Single-phase AC23A  110V kW 1.5 220/230V kW 3 380/440V kW 3                                                                                                                                                                                                                                                                                                                                                                                                                                                                                                                                                                                                                                                                                                                                                                                                                                                                                                                                                                                                                                                                                                                                                                                                                                                                                                                                                                                                                                                                                                                                                                                                                                                                                                                                                                                                                                                                                                 |                                                        | 220/230V  | kW    | 5.5                                                 |
| Single-phase AC-3  110V kW 1.5 220/230V kW 3 380/440V kW 5.5  Three-phase AC23A  220/230V kW 6.5 380/440V kW 11 500/690V kW 11  Single-phase AC23A  110V kW 1.5 220/230V kW 3.7                                                                                                                                                                                                                                                                                                                                                                                                                                                                                                                                                                                                                                                                                                                                                                                                                                                                                                                                                                                                                                                                                                                                                                                                                                                                                                                                                                                                                                                                                                                                                                                                                                                                                                                                                                                                                                                                                                                                              |                                                        | 380/440V  | kW    | 7.5                                                 |
| 110V kW 1.5 220/230V kW 3 380/440V kW 5.5  Three-phase AC23A  220/230V kW 6.5 380/440V kW 11 500/690V kW 11  Single-phase AC23A  110V kW 1.5 220/230V kW 3.7                                                                                                                                                                                                                                                                                                                                                                                                                                                                                                                                                                                                                                                                                                                                                                                                                                                                                                                                                                                                                                                                                                                                                                                                                                                                                                                                                                                                                                                                                                                                                                                                                                                                                                                                                                                                                                                                                                                                                                 |                                                        | 500/690V  | kW    | 7.5                                                 |
| 220/230V kW 3 380/440V kW 5.5  Three-phase AC23A  220/230V kW 6.5 380/440V kW 11 500/690V kW 11  Single-phase AC23A  110V kW 1.5 220/230V kW 3.7                                                                                                                                                                                                                                                                                                                                                                                                                                                                                                                                                                                                                                                                                                                                                                                                                                                                                                                                                                                                                                                                                                                                                                                                                                                                                                                                                                                                                                                                                                                                                                                                                                                                                                                                                                                                                                                                                                                                                                             | Single-phase AC-3                                      |           |       |                                                     |
| 380/440V kW 5.5  Three-phase AC23A  220/230V kW 6.5 380/440V kW 11 500/690V kW 11  Single-phase AC23A  110V kW 1.5 220/230V kW 3.7                                                                                                                                                                                                                                                                                                                                                                                                                                                                                                                                                                                                                                                                                                                                                                                                                                                                                                                                                                                                                                                                                                                                                                                                                                                                                                                                                                                                                                                                                                                                                                                                                                                                                                                                                                                                                                                                                                                                                                                           |                                                        |           |       |                                                     |
| Three-phase AC23A  220/230V kW 6.5 380/440V kW 11 500/690V kW 11  Single-phase AC23A  110V kW 1.5 220/230V kW 3.7                                                                                                                                                                                                                                                                                                                                                                                                                                                                                                                                                                                                                                                                                                                                                                                                                                                                                                                                                                                                                                                                                                                                                                                                                                                                                                                                                                                                                                                                                                                                                                                                                                                                                                                                                                                                                                                                                                                                                                                                            |                                                        |           |       |                                                     |
| 220/230V kW 6.5<br>380/440V kW 11<br>500/690V kW 11<br>Single-phase AC23A<br>110V kW 1.5<br>220/230V kW 3.7                                                                                                                                                                                                                                                                                                                                                                                                                                                                                                                                                                                                                                                                                                                                                                                                                                                                                                                                                                                                                                                                                                                                                                                                                                                                                                                                                                                                                                                                                                                                                                                                                                                                                                                                                                                                                                                                                                                                                                                                                  | Throo-phase AC23A                                      | 38U/44UV  | KVV   | 5.5                                                 |
| 380/440V kW 11<br>500/690V kW 11<br>Single-phase AC23A  110V kW 1.5<br>220/230V kW 3.7                                                                                                                                                                                                                                                                                                                                                                                                                                                                                                                                                                                                                                                                                                                                                                                                                                                                                                                                                                                                                                                                                                                                                                                                                                                                                                                                                                                                                                                                                                                                                                                                                                                                                                                                                                                                                                                                                                                                                                                                                                       | Hilee-phase AGZSA                                      | 220/230\/ | k\/\/ | 6.5                                                 |
| 500/690V kW 11  Single-phase AC23A  110V kW 1.5 220/230V kW 3.7                                                                                                                                                                                                                                                                                                                                                                                                                                                                                                                                                                                                                                                                                                                                                                                                                                                                                                                                                                                                                                                                                                                                                                                                                                                                                                                                                                                                                                                                                                                                                                                                                                                                                                                                                                                                                                                                                                                                                                                                                                                              |                                                        |           |       |                                                     |
| Single-phase AC23A  110V kW 1.5 220/230V kW 3.7                                                                                                                                                                                                                                                                                                                                                                                                                                                                                                                                                                                                                                                                                                                                                                                                                                                                                                                                                                                                                                                                                                                                                                                                                                                                                                                                                                                                                                                                                                                                                                                                                                                                                                                                                                                                                                                                                                                                                                                                                                                                              |                                                        |           |       |                                                     |
| 110V kW 1.5<br>220/230V kW 3.7                                                                                                                                                                                                                                                                                                                                                                                                                                                                                                                                                                                                                                                                                                                                                                                                                                                                                                                                                                                                                                                                                                                                                                                                                                                                                                                                                                                                                                                                                                                                                                                                                                                                                                                                                                                                                                                                                                                                                                                                                                                                                               | Single-phase AC23A                                     |           |       |                                                     |
|                                                                                                                                                                                                                                                                                                                                                                                                                                                                                                                                                                                                                                                                                                                                                                                                                                                                                                                                                                                                                                                                                                                                                                                                                                                                                                                                                                                                                                                                                                                                                                                                                                                                                                                                                                                                                                                                                                                                                                                                                                                                                                                              | <del>-</del>                                           |           |       |                                                     |
| 380/440V kW 5.5                                                                                                                                                                                                                                                                                                                                                                                                                                                                                                                                                                                                                                                                                                                                                                                                                                                                                                                                                                                                                                                                                                                                                                                                                                                                                                                                                                                                                                                                                                                                                                                                                                                                                                                                                                                                                                                                                                                                                                                                                                                                                                              |                                                        |           |       |                                                     |
| 333,1101 111 0.0                                                                                                                                                                                                                                                                                                                                                                                                                                                                                                                                                                                                                                                                                                                                                                                                                                                                                                                                                                                                                                                                                                                                                                                                                                                                                                                                                                                                                                                                                                                                                                                                                                                                                                                                                                                                                                                                                                                                                                                                                                                                                                             |                                                        | 380/440V  | kW    | 5.5                                                 |