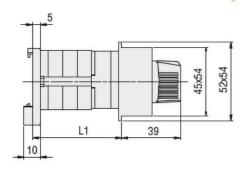

ROTARY CAM SWITCH 7GN SERIES, ON-OFF SWITCH 3 POLES 25A, MODULAR SERVICE COVER FOR 35MM DIN REAL MOUNTING WITH BLACK HANDLE, FRONT PLATE 45X54MM

| Product type designation                                                                                                                                                                                                                                                                                                                                                                                                                                                                                                                                                                                                                                                                                                                                                                                                                                                                                                                                                                                                                                                                                                                                                                                                                                                                                                                                                                                                                                                                                                                                                                                                                                                                                                                                                                                                                                                                                                                                                                                                                                                                                                     | Product designation                                    |           |       | Rotary cam                                          |
|------------------------------------------------------------------------------------------------------------------------------------------------------------------------------------------------------------------------------------------------------------------------------------------------------------------------------------------------------------------------------------------------------------------------------------------------------------------------------------------------------------------------------------------------------------------------------------------------------------------------------------------------------------------------------------------------------------------------------------------------------------------------------------------------------------------------------------------------------------------------------------------------------------------------------------------------------------------------------------------------------------------------------------------------------------------------------------------------------------------------------------------------------------------------------------------------------------------------------------------------------------------------------------------------------------------------------------------------------------------------------------------------------------------------------------------------------------------------------------------------------------------------------------------------------------------------------------------------------------------------------------------------------------------------------------------------------------------------------------------------------------------------------------------------------------------------------------------------------------------------------------------------------------------------------------------------------------------------------------------------------------------------------------------------------------------------------------------------------------------------------|--------------------------------------------------------|-----------|-------|-----------------------------------------------------|
| Switching diagram                                                                                                                                                                                                                                                                                                                                                                                                                                                                                                                                                                                                                                                                                                                                                                                                                                                                                                                                                                                                                                                                                                                                                                                                                                                                                                                                                                                                                                                                                                                                                                                                                                                                                                                                                                                                                                                                                                                                                                                                                                                                                                            | •                                                      |           |       |                                                     |
| Switching diagram         07 - ON/OFF witch 3 poles           N° of elements         2           Mounting form         2         O48 - Modular service cover for 35mm din rating with black handle           Contact characteristics         Rated insulation voltage Ui         IEC/EN         V         690           Rated impulse withstand voltage Ulimp         Rated inpulse withstand voltage Ulimp         Rated IEC/EN         A         25           Conventional free air thermal current lth         IEC/EN         A         25           Rated operational voltage         R         V         480           Rated operational impulse voltage         R         V         480           Rated short time current lcw         10kA         A         25           Rated short time current lcw         1s         kA         400           Conductivity         1s         kA         400           Conductivity         1s         kA         400           Conductivity         25         KI         40           Conductivity         1s         kA         400           Conductivity         2         25           AC15         1s         kA         400           Conductivity         2         25 <td></td> <td></td> <td></td> <td>701425</td>                                                                                                                                                                                                                                                                                                                                                                                                                                                                                                                                                                                                                                                                                                                                                                                                                                                    |                                                        |           |       | 701425                                              |
| No of elements   2                                                                                                                                                                                                                                                                                                                                                                                                                                                                                                                                                                                                                                                                                                                                                                                                                                                                                                                                                                                                                                                                                                                                                                                                                                                                                                                                                                                                                                                                                                                                                                                                                                                                                                                                                                                                                                                                                                                                                                                                                                                                                                           |                                                        |           |       |                                                     |
| Service Cover for Signature   Serv | N° of elements                                         |           |       |                                                     |
| Rated insulation voltage Uimp   IEC/EN   V   690   UL/CSA   V   600     Rated impulse withstand voltage Uimp   IEC/EN   KV   6     Conventional free air thermal current lith   IEC/EN   A   25   UL/CSA   A   30     Rated operational voltage   V   480     Rated operational impulse voltage   KV   4     Maximum fuse size for short-circuit protection In (gG)   10kA   A   25   15kA   A   25     15kA   A   25   25kA   A   25     15kA   A   25   25kA   A   25     15kA   A   25   25kA   A   25     15kA   A   25     15 |                                                        |           |       | service cover for<br>35mm din rail<br>mounting with |
| Rated impulse withstand voltage Ulimp   Riv   Conventional free air thermal current lth   RicCEN   R |                                                        |           |       |                                                     |
| Rated impulse withstand voltage Uimp                                                                                                                                                                                                                                                                                                                                                                                                                                                                                                                                                                                                                                                                                                                                                                                                                                                                                                                                                                                                                                                                                                                                                                                                                                                                                                                                                                                                                                                                                                                                                                                                                                                                                                                                                                                                                                                                                                                                                                                                                                                                                         | Rated insulation voltage Ui                            | IEC/EN    | \ /   | 000                                                 |
| Rated impulse withstand voltage Uimp                                                                                                                                                                                                                                                                                                                                                                                                                                                                                                                                                                                                                                                                                                                                                                                                                                                                                                                                                                                                                                                                                                                                                                                                                                                                                                                                                                                                                                                                                                                                                                                                                                                                                                                                                                                                                                                                                                                                                                                                                                                                                         |                                                        |           |       |                                                     |
| Conventional free air thermal current Ith                                                                                                                                                                                                                                                                                                                                                                                                                                                                                                                                                                                                                                                                                                                                                                                                                                                                                                                                                                                                                                                                                                                                                                                                                                                                                                                                                                                                                                                                                                                                                                                                                                                                                                                                                                                                                                                                                                                                                                                                                                                                                    | Rated impulse withstand voltage Uimp                   | OLIOGA    |       |                                                     |
| Rated operational voltage                                                                                                                                                                                                                                                                                                                                                                                                                                                                                                                                                                                                                                                                                                                                                                                                                                                                                                                                                                                                                                                                                                                                                                                                                                                                                                                                                                                                                                                                                                                                                                                                                                                                                                                                                                                                                                                                                                                                                                                                                                                                                                    |                                                        |           |       |                                                     |
| Rated operational voltage                                                                                                                                                                                                                                                                                                                                                                                                                                                                                                                                                                                                                                                                                                                                                                                                                                                                                                                                                                                                                                                                                                                                                                                                                                                                                                                                                                                                                                                                                                                                                                                                                                                                                                                                                                                                                                                                                                                                                                                                                                                                                                    |                                                        | IEC/EN    | Α     | 25                                                  |
| Rated operational impulse voltage                                                                                                                                                                                                                                                                                                                                                                                                                                                                                                                                                                                                                                                                                                                                                                                                                                                                                                                                                                                                                                                                                                                                                                                                                                                                                                                                                                                                                                                                                                                                                                                                                                                                                                                                                                                                                                                                                                                                                                                                                                                                                            |                                                        | UL/CSA    | Α     | 30                                                  |
| Maximum fuse size for short-circuit protection In (gG)  10kA A 25 15kA A 25 25kA A 25  25kA A 25  Rated short time current Icw  1s kA 400  Conductivity  10/5 mA/V  Operational current le IEC/EN  AC1/AC21A  AC15  110V A 16 220/230V A 12 380/400V A 8 660/690V A 2  Rated operational power in AC  Three-phase AC-3  Rated operational power in AC  Three-phase AC-3  Single-phase AC-3  110V kW 5.5 500/690V kW 7.5 500/690V kW 7.5  Three-phase AC-3  220/230V kW 3 380/440V kW 7.5 500/690V kW 3 380/440V kW 5.5  Three-phase AC-3  110V kW 1.5 220/230V kW 3 380/440V kW 5.5  Three-phase AC-3A  220/230V kW 6.5 380/440V kW 5.5  Three-phase AC-3A  110V kW 1.5 220/230V kW 3 380/440V kW 1.5 500/690V kW 11  Single-phase AC-3A  110V kW 1.5 380/440V kW 11 500/690V kW 11  Single-phase AC-3A                                                                                                                                                                                                                                                                                                                                                                                                                                                                                                                                                                                                                                                                                                                                                                                                                                                                                                                                                                                                                                                                                                                                                                                                                                                                                                                      |                                                        |           |       |                                                     |
| 10kA                                                                                                                                                                                                                                                                                                                                                                                                                                                                                                                                                                                                                                                                                                                                                                                                                                                                                                                                                                                                                                                                                                                                                                                                                                                                                                                                                                                                                                                                                                                                                                                                                                                                                                                                                                                                                                                                                                                                                                                                                                                                                                                         |                                                        |           | kV    | 4                                                   |
| 15kA 25k                                                                                                                                                                                                                                                                                                                                                                                                                                                                                                                                                                                                                                                                                                                                                                                                                                                                                                                                                                                                                                                                                                                                                                                                                                                                                                                                                                                                                                                                                                                                                                                                                                                                                                                                                                                                                                                                                                                                                                                                                                                                                                                     | Maximum fuse size for short-circuit protection In (gG) |           |       |                                                     |
| Rated short time current Icw   1s                                                                                                                                                                                                                                                                                                                                                                                                                                                                                                                                                                                                                                                                                                                                                                                                                                                                                                                                                                                                                                                                                                                                                                                                                                                                                                                                                                                                                                                                                                                                                                                                                                                                                                                                                                                                                                                                                                                                                                                                                                                                                            |                                                        |           |       |                                                     |
| Rated short time current low                                                                                                                                                                                                                                                                                                                                                                                                                                                                                                                                                                                                                                                                                                                                                                                                                                                                                                                                                                                                                                                                                                                                                                                                                                                                                                                                                                                                                                                                                                                                                                                                                                                                                                                                                                                                                                                                                                                                                                                                                                                                                                 |                                                        |           |       |                                                     |
| Three-phase AC-3   Three-phase | Rated short time current low                           | ZUKA      |       | 25                                                  |
| Conductivity                                                                                                                                                                                                                                                                                                                                                                                                                                                                                                                                                                                                                                                                                                                                                                                                                                                                                                                                                                                                                                                                                                                                                                                                                                                                                                                                                                                                                                                                                                                                                                                                                                                                                                                                                                                                                                                                                                                                                                                                                                                                                                                 | Nated Short time current tow                           | 1s        | kA    | 400                                                 |
| A                                                                                                                                                                                                                                                                                                                                                                                                                                                                                                                                                                                                                                                                                                                                                                                                                                                                                                                                                                                                                                                                                                                                                                                                                                                                                                                                                                                                                                                                                                                                                                                                                                                                                                                                                                                                                                                                                                                                                                                                                                                                                                                            | Conductivity                                           |           |       |                                                     |
| A 25  AC15  110V A 16 220/230V A 12 380/400V A 8 660/690V A 2  Rated operational power in AC  Three-phase AC-3  220/230V kW 5.5 380/440V kW 7.5 500/690V kW 7.5  Single-phase AC-3  110V kW 1.5 220/230V kW 3 380/440V kW 5.5  Three-phase AC23A  220/230V kW 6.5 380/440V kW 5.5  Three-phase AC23A  220/230V kW 6.5 380/440V kW 11 500/690V kW 11  Single-phase AC23A                                                                                                                                                                                                                                                                                                                                                                                                                                                                                                                                                                                                                                                                                                                                                                                                                                                                                                                                                                                                                                                                                                                                                                                                                                                                                                                                                                                                                                                                                                                                                                                                                                                                                                                                                      |                                                        |           |       |                                                     |
| AC15  110V A 16 220/230V A 12 380/400V A 8 660/690V A 2  Rated operational power in AC  Three-phase AC-3  220/230V kW 5.5 380/440V kW 7.5 500/690V kW 7.5  Single-phase AC-3  110V kW 1.5 220/230V kW 3 380/440V kW 5.5  Three-phase AC23A  220/230V kW 6.5 380/440V kW 11 500/690V kW 11  Single-phase AC23A                                                                                                                                                                                                                                                                                                                                                                                                                                                                                                                                                                                                                                                                                                                                                                                                                                                                                                                                                                                                                                                                                                                                                                                                                                                                                                                                                                                                                                                                                                                                                                                                                                                                                                                                                                                                                |                                                        |           |       |                                                     |
| 110V                                                                                                                                                                                                                                                                                                                                                                                                                                                                                                                                                                                                                                                                                                                                                                                                                                                                                                                                                                                                                                                                                                                                                                                                                                                                                                                                                                                                                                                                                                                                                                                                                                                                                                                                                                                                                                                                                                                                                                                                                                                                                                                         |                                                        |           | Α     | 25                                                  |
| 220/230V                                                                                                                                                                                                                                                                                                                                                                                                                                                                                                                                                                                                                                                                                                                                                                                                                                                                                                                                                                                                                                                                                                                                                                                                                                                                                                                                                                                                                                                                                                                                                                                                                                                                                                                                                                                                                                                                                                                                                                                                                                                                                                                     | AC15                                                   |           |       |                                                     |
| Rated operational power in AC   Three-phase AC-3   220/230V   kW   5.5   380/440V   kW   7.5   500/690V   kW   7.5   500/690V   kW   7.5   500/690V   kW   3   380/440V   kW   5.5   5   5   5   5   5   5   5   5                                                                                                                                                                                                                                                                                                                                                                                                                                                                                                                                                                                                                                                                                                                                                                                                                                                                                                                                                                                                                                                                                                                                                                                                                                                                                                                                                                                                                                                                                                                                                                                                                                                                                                                                                                                                                                                                                                           |                                                        |           |       |                                                     |
| Rated operational power in AC                                                                                                                                                                                                                                                                                                                                                                                                                                                                                                                                                                                                                                                                                                                                                                                                                                                                                                                                                                                                                                                                                                                                                                                                                                                                                                                                                                                                                                                                                                                                                                                                                                                                                                                                                                                                                                                                                                                                                                                                                                                                                                |                                                        |           |       |                                                     |
| Rated operational power in AC  Three-phase AC-3  220/230V kW 5.5 380/440V kW 7.5 500/690V kW 7.5  Single-phase AC-3  110V kW 1.5 220/230V kW 3 380/440V kW 5.5  Three-phase AC23A  220/230V kW 6.5 380/440V kW 11 500/690V kW 11  Single-phase AC23A  110V kW 1.5 220/230V kW 11 500/690V kW 11                                                                                                                                                                                                                                                                                                                                                                                                                                                                                                                                                                                                                                                                                                                                                                                                                                                                                                                                                                                                                                                                                                                                                                                                                                                                                                                                                                                                                                                                                                                                                                                                                                                                                                                                                                                                                              |                                                        |           |       |                                                     |
| Three-phase AC-3  220/230V kW 5.5 380/440V kW 7.5 500/690V kW 7.5  Single-phase AC-3  110V kW 1.5 220/230V kW 3 380/440V kW 5.5  Three-phase AC23A  220/230V kW 6.5 380/440V kW 11 500/690V kW 11  Single-phase AC23A  110V kW 1.5 220/230V kW 11                                                                                                                                                                                                                                                                                                                                                                                                                                                                                                                                                                                                                                                                                                                                                                                                                                                                                                                                                                                                                                                                                                                                                                                                                                                                                                                                                                                                                                                                                                                                                                                                                                                                                                                                                                                                                                                                            | Rated operational power in AC                          | 000/090 V |       |                                                     |
| 220/230V kW 5.5 380/440V kW 7.5 500/690V kW 7.5  Single-phase AC-3  110V kW 1.5 220/230V kW 3 380/440V kW 5.5  Three-phase AC23A  220/230V kW 6.5 380/440V kW 11 500/690V kW 11  Single-phase AC23A  110V kW 1.5 220/230V kW 3 380/440V kW 11 500/690V kW 11                                                                                                                                                                                                                                                                                                                                                                                                                                                                                                                                                                                                                                                                                                                                                                                                                                                                                                                                                                                                                                                                                                                                                                                                                                                                                                                                                                                                                                                                                                                                                                                                                                                                                                                                                                                                                                                                 |                                                        |           |       |                                                     |
| 380/440V kW 7.5 500/690V kW 7.5  Single-phase AC-3  110V kW 1.5 220/230V kW 3 380/440V kW 5.5  Three-phase AC23A  220/230V kW 6.5 380/440V kW 11 500/690V kW 11  Single-phase AC23A  110V kW 1.5 220/230V kW 3 380/440V kW 3                                                                                                                                                                                                                                                                                                                                                                                                                                                                                                                                                                                                                                                                                                                                                                                                                                                                                                                                                                                                                                                                                                                                                                                                                                                                                                                                                                                                                                                                                                                                                                                                                                                                                                                                                                                                                                                                                                 |                                                        | 220/230V  | kW    | 5.5                                                 |
| Single-phase AC-3  110V kW 1.5 220/230V kW 3 380/440V kW 5.5  Three-phase AC23A  220/230V kW 6.5 380/440V kW 11 500/690V kW 11  Single-phase AC23A  110V kW 1.5 220/230V kW 3.7                                                                                                                                                                                                                                                                                                                                                                                                                                                                                                                                                                                                                                                                                                                                                                                                                                                                                                                                                                                                                                                                                                                                                                                                                                                                                                                                                                                                                                                                                                                                                                                                                                                                                                                                                                                                                                                                                                                                              |                                                        | 380/440V  | kW    | 7.5                                                 |
| 110V kW 1.5 220/230V kW 3 380/440V kW 5.5  Three-phase AC23A  220/230V kW 6.5 380/440V kW 11 500/690V kW 11  Single-phase AC23A  110V kW 1.5 220/230V kW 3.7                                                                                                                                                                                                                                                                                                                                                                                                                                                                                                                                                                                                                                                                                                                                                                                                                                                                                                                                                                                                                                                                                                                                                                                                                                                                                                                                                                                                                                                                                                                                                                                                                                                                                                                                                                                                                                                                                                                                                                 |                                                        | 500/690V  | kW    | 7.5                                                 |
| 220/230V kW 3 380/440V kW 5.5  Three-phase AC23A  220/230V kW 6.5 380/440V kW 11 500/690V kW 11  Single-phase AC23A  110V kW 1.5 220/230V kW 3.7                                                                                                                                                                                                                                                                                                                                                                                                                                                                                                                                                                                                                                                                                                                                                                                                                                                                                                                                                                                                                                                                                                                                                                                                                                                                                                                                                                                                                                                                                                                                                                                                                                                                                                                                                                                                                                                                                                                                                                             | Single-phase AC-3                                      |           |       |                                                     |
| 380/440V kW 5.5  Three-phase AC23A  220/230V kW 6.5 380/440V kW 11 500/690V kW 11  Single-phase AC23A  110V kW 1.5 220/230V kW 3.7                                                                                                                                                                                                                                                                                                                                                                                                                                                                                                                                                                                                                                                                                                                                                                                                                                                                                                                                                                                                                                                                                                                                                                                                                                                                                                                                                                                                                                                                                                                                                                                                                                                                                                                                                                                                                                                                                                                                                                                           |                                                        |           |       |                                                     |
| Three-phase AC23A  220/230V kW 6.5 380/440V kW 11 500/690V kW 11  Single-phase AC23A  110V kW 1.5 220/230V kW 3.7                                                                                                                                                                                                                                                                                                                                                                                                                                                                                                                                                                                                                                                                                                                                                                                                                                                                                                                                                                                                                                                                                                                                                                                                                                                                                                                                                                                                                                                                                                                                                                                                                                                                                                                                                                                                                                                                                                                                                                                                            |                                                        |           |       |                                                     |
| 220/230V kW 6.5<br>380/440V kW 11<br>500/690V kW 11<br>Single-phase AC23A<br>110V kW 1.5<br>220/230V kW 3.7                                                                                                                                                                                                                                                                                                                                                                                                                                                                                                                                                                                                                                                                                                                                                                                                                                                                                                                                                                                                                                                                                                                                                                                                                                                                                                                                                                                                                                                                                                                                                                                                                                                                                                                                                                                                                                                                                                                                                                                                                  | Throo-phase AC23A                                      | 38U/44UV  | KVV   | 5.5                                                 |
| 380/440V kW 11<br>500/690V kW 11<br>Single-phase AC23A  110V kW 1.5<br>220/230V kW 3.7                                                                                                                                                                                                                                                                                                                                                                                                                                                                                                                                                                                                                                                                                                                                                                                                                                                                                                                                                                                                                                                                                                                                                                                                                                                                                                                                                                                                                                                                                                                                                                                                                                                                                                                                                                                                                                                                                                                                                                                                                                       | Hilee-phase AGZSA                                      | 220/230\/ | k\/\/ | 6.5                                                 |
| 500/690V kW 11  Single-phase AC23A  110V kW 1.5 220/230V kW 3.7                                                                                                                                                                                                                                                                                                                                                                                                                                                                                                                                                                                                                                                                                                                                                                                                                                                                                                                                                                                                                                                                                                                                                                                                                                                                                                                                                                                                                                                                                                                                                                                                                                                                                                                                                                                                                                                                                                                                                                                                                                                              |                                                        |           |       |                                                     |
| Single-phase AC23A  110V kW 1.5 220/230V kW 3.7                                                                                                                                                                                                                                                                                                                                                                                                                                                                                                                                                                                                                                                                                                                                                                                                                                                                                                                                                                                                                                                                                                                                                                                                                                                                                                                                                                                                                                                                                                                                                                                                                                                                                                                                                                                                                                                                                                                                                                                                                                                                              |                                                        |           |       |                                                     |
| 110V kW 1.5<br>220/230V kW 3.7                                                                                                                                                                                                                                                                                                                                                                                                                                                                                                                                                                                                                                                                                                                                                                                                                                                                                                                                                                                                                                                                                                                                                                                                                                                                                                                                                                                                                                                                                                                                                                                                                                                                                                                                                                                                                                                                                                                                                                                                                                                                                               | Single-phase AC23A                                     |           |       |                                                     |
|                                                                                                                                                                                                                                                                                                                                                                                                                                                                                                                                                                                                                                                                                                                                                                                                                                                                                                                                                                                                                                                                                                                                                                                                                                                                                                                                                                                                                                                                                                                                                                                                                                                                                                                                                                                                                                                                                                                                                                                                                                                                                                                              | <del>-</del>                                           |           |       |                                                     |
| 380/440V kW 5.5                                                                                                                                                                                                                                                                                                                                                                                                                                                                                                                                                                                                                                                                                                                                                                                                                                                                                                                                                                                                                                                                                                                                                                                                                                                                                                                                                                                                                                                                                                                                                                                                                                                                                                                                                                                                                                                                                                                                                                                                                                                                                                              |                                                        |           |       |                                                     |
| 333,1101 111 0.0                                                                                                                                                                                                                                                                                                                                                                                                                                                                                                                                                                                                                                                                                                                                                                                                                                                                                                                                                                                                                                                                                                                                                                                                                                                                                                                                                                                                                                                                                                                                                                                                                                                                                                                                                                                                                                                                                                                                                                                                                                                                                                             |                                                        | 380/440V  | kW    | 5.5                                                 |