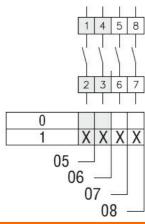

re                   |              |        |                   |
|                                          |                                       | min          | °C     | -40               |
|                                          |                                       | max          | °C     | +70               |
| Resistance & Protection                  | on                                    |              |        |                   |



electric ROTARY CAM SWITCH 7GN SERIES, ON-OFF SWITCH 1 POLE 25A, FOR FRONT MOUNTING
WITH BLACK HANDLE, FRONT PLATE 48X48MM

ENERGY AND AUTOMATION WITH BLACK HANDLE, FRONT PLATE 48X48MN

| Frontal IP degree   | IP40 |
|---------------------|------|
| Terminals IP degree | IP00 |
| Dimensions          |      |

## Dimensions

Wiring diagrams



## Certifications and compliance

Compliance

CSA C22.2 n° 14

IEC/EN/BS 60947-1

IEC/EN/BS 60947-3 IEC/EN/BS 60947-5-1

UL60947-4-1

Certificates

cCSAus

EAC

UL

ETIM classification

**ETIM 8.0** 

EC001029 -Selector switch, complete