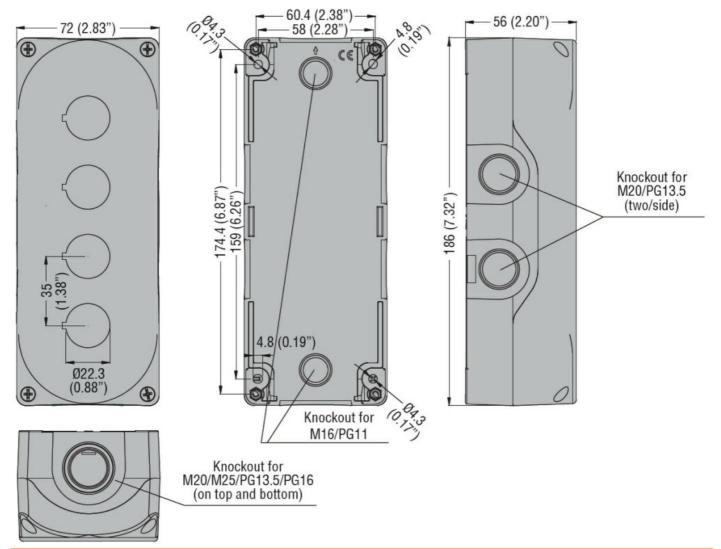

| Product designation                 |     |    | Plastic control station without actuators - for 4 actuators |
|-------------------------------------|-----|----|-------------------------------------------------------------|
| Product type designation            |     |    | LPZP4A8                                                     |
| General characteristics             |     |    |                                                             |
| Colour                              |     |    | Grey                                                        |
| Material                            |     |    | Polycarbonate                                               |
| IEC degree of protection            |     |    | IP66, IP67,<br>IP69K                                        |
| Mechanical features                 |     |    |                                                             |
| Tightening torque for terminals max |     | Nm | 1.8                                                         |
| Weight                              |     | g  | 200                                                         |
| UL technical data                   |     |    |                                                             |
| UL degree of protection             |     |    | 1, 2, 3R, 4, 4X,<br>12K                                     |
| Ambient conditions                  |     |    |                                                             |
| Temperature                         |     |    |                                                             |
| Operating temperature               |     |    |                                                             |
|                                     | min | °C | -25                                                         |
|                                     | max | °C | +70                                                         |
| Storage temperature                 |     |    |                                                             |
|                                     | min | °C | -40                                                         |
|                                     | max | °C | +85                                                         |
| Dimensions                          |     |    |                                                             |