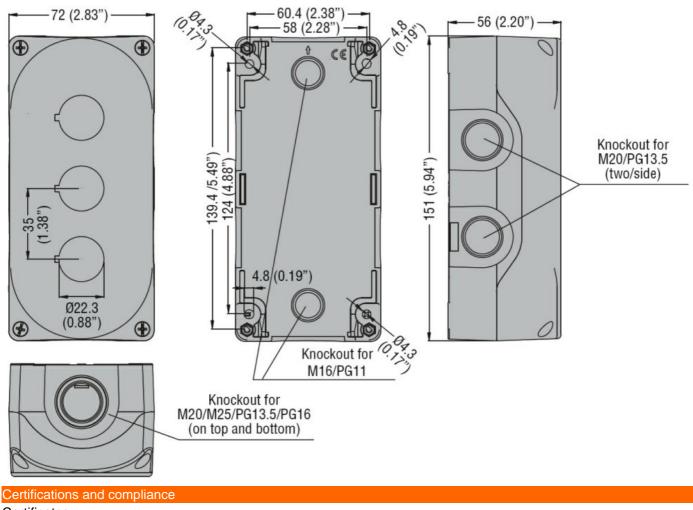

|
|                          |                       | min | °C | -40                                                                                                                                                                                                        |
|                          |                       | max | °C | +85                                                                                                                                                                                                        |

Dimensions

## LPZP3B8905



GREY CONTROL STATION LPZP3A8 COMPLETE WITH WHITE FLUSH PUSHBUTTON "I" LPCB1118 1NO, RED EXTENDED PUSHBUTTON "O" LPCB2104 1NC AND WHITE FLUSH PUSHBUTTON "II" LPCB1128 1NO



Certificates

cULus

ETIM classification

**ETIM 8.0** 

EC000225 -Control circuit devices combination in enclosure

LPZP3B8905