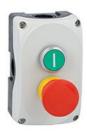

## GREY CONTROL STATION LPZP2A8 COMPLETE WITH GREEN FLUSH PUSHBUTTON "I" LPCB1133 1NO AND MUSHROOM PUSHBUTTON TURN-TO-RELEASE LPCB6644 1NC

| Product designation      |     |    | Grey control station LPZP2A8 complete with green flush pushbutton "i" LPCB1133 1NO and mushroom pushbutton turnto-release LPCB6644 1NC |
|--------------------------|-----|----|----------------------------------------------------------------------------------------------------------------------------------------|
| Product type designation |     |    | LPZP2B8904                                                                                                                             |
| General characteristics  |     |    |                                                                                                                                        |
| Colour                   |     |    | Grey                                                                                                                                   |
| Material                 |     |    | Polycarbonate                                                                                                                          |
| IEC degree of protection |     |    | IP66, IP67,<br>IP69K                                                                                                                   |
| Ambient conditions       |     |    |                                                                                                                                        |
| Temperature              |     |    |                                                                                                                                        |
| Operating temperature    |     |    |                                                                                                                                        |
|                          | min | °C | -25                                                                                                                                    |
|                          | max | °C | +70                                                                                                                                    |
| Storage temperature      |     |    |                                                                                                                                        |
| - ·                      | min | °C | -40                                                                                                                                    |
|                          | max | °C | +85                                                                                                                                    |
| Dimensions               |     |    |                                                                                                                                        |