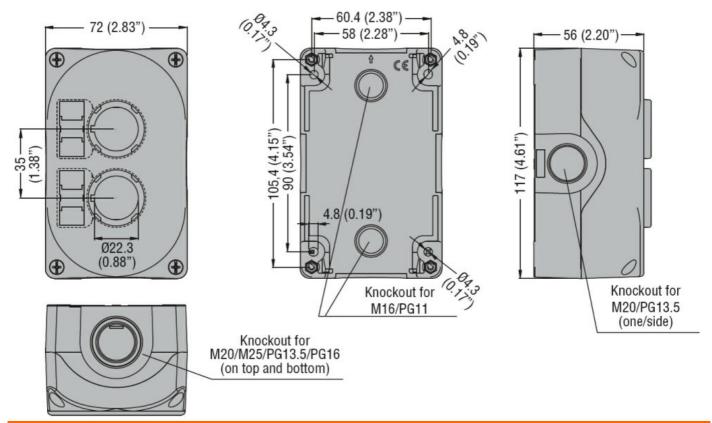

## GREY CONTROL STATION LPZP2A8 COMPLETE WITH GREEN FLUSH PUSHBUTTON "I" LPCB1133 1NO AND MUSHROOM PUSHBUTTON TURN-TO-RELEASE LPCB6644 1NC

| Product designation      |     |    | Grey control station LPZP2A8 complete with green flush pushbutton "i" LPCB1133 1NO and mushroom pushbutton turnto-release LPCB6644 1NC |
|--------------------------|-----|----|----------------------------------------------------------------------------------------------------------------------------------------|
| Product type designation |     |    | LPZP2B8904                                                                                                                             |
| General characteristics  |     |    |                                                                                                                                        |
| Colour                   |     |    | Grey                                                                                                                                   |
| Material                 |     |    | Polycarbonate                                                                                                                          |
| IEC degree of protection |     |    | IP66, IP67,<br>IP69K                                                                                                                   |
| Ambient conditions       |     |    |                                                                                                                                        |
| Temperature              |     |    |                                                                                                                                        |
| Operating temperature    |     |    |                                                                                                                                        |
|                          | min | °C | -25                                                                                                                                    |
|                          | max | °C | +70                                                                                                                                    |
| Storage temperature      |     |    |                                                                                                                                        |
| - ·                      | min | °C | -40                                                                                                                                    |
|                          | max | °C | +85                                                                                                                                    |
| Dimensions               |     |    |                                                                                                                                        |