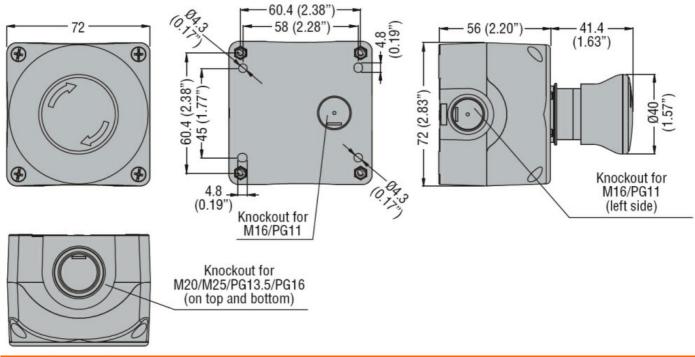

|
| Temperature                                  |     |    |                                                                                             |
| Operating temperature                        |     |    |                                                                                             |
|                                              | min | °C | -25                                                                                         |

|                     |     | 0  | 20  |  |
|---------------------|-----|----|-----|--|
|                     | max | °C | +70 |  |
| Storage temperature |     |    |     |  |
|                     | min | °C | -40 |  |
|                     | max | °C | +85 |  |
|                     |     |    |     |  |

Dimensions



## Wiring diagrams

**LPZP1B503** CONTROL STATION, COMPLETE WITH 1 PUSHBUTTON, YELLOW, 1 HOLE LPZP1A5 WITH 1 electric E-STOP PUSHBUTTON LPCB6644 ENERGY AND AUTOMATION



| Certifications and  | compliance       |                                                |
|---------------------|------------------|------------------------------------------------|
| Compliance          | Compliance       |                                                |
|                     | CSA C22.2 n° 14  |                                                |
|                     | IEC/EN 60947-1   |                                                |
|                     | IEC/EN 60947-5-1 |                                                |
|                     | UL508            |