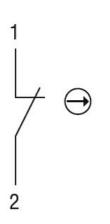

## Wiring diagrams

**LPZP1B503** CONTROL STATION, COMPLETE WITH 1 PUSHBUTTON, YELLOW, 1 HOLE LPZP1A5 WITH 1 electric E-STOP PUSHBUTTON LPCB6644 ENERGY AND AUTOMATION

| Certifications and  | compliance       |                                                |
|---------------------|------------------|------------------------------------------------|
| Compliance          | Compliance       |                                                |
|                     | CSA C22.2 n° 14  |                                                |
|                     | IEC/EN 60947-1   |                                                |
|                     | IEC/EN 60947-5-1 |                                                |
|                     | UL508            |                                                |
| Certificates        |                  |                                                |
|                     | cULus            |                                                |
|                     | EAC              |                                                |
| ETIM classification | n                |                                                |
| ETIM 8.0            |                  | EC000200 -<br>Enclosure for<br>control circuit |