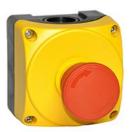

| Product designation Product type designation |     |    | Plastic control<br>station with one<br>actuators -<br>Yellow, 1 way<br>LPZP1A5<br>LPZP1B503 |
|----------------------------------------------|-----|----|---------------------------------------------------------------------------------------------|
| General characteristics                      |     |    | LFZF IB303                                                                                  |
| Colour                                       |     |    | Yellow                                                                                      |
| Type of positions                            |     |    | Mushroom head pushbutton                                                                    |
| Material                                     |     |    | Polycarbonate                                                                               |
| IEC degree of protection                     |     |    | IP66, IP67,<br>IP69K                                                                        |
| Mechanical features                          |     |    |                                                                                             |
| Tightening torque for terminals max          |     | Nm | 1.8                                                                                         |
| Weight                                       |     | g  | 150                                                                                         |
| Ambient conditions                           |     |    |                                                                                             |
| Temperature                                  |     |    |                                                                                             |
| Operating temperature                        |     |    |                                                                                             |
|                                              | min | °C | -25                                                                                         |