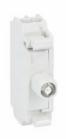

## LED INTEGRATED LAMP-HOLDER, STEADY LIGHT Ø22MM PLATINUM SERIES, SPRING-CLAMP TERMINATION, 185...265VAC. YELLOW

| Product designation      |                                            |            |       | LED elements<br>steady light with<br>spring-clamp<br>terminals |
|--------------------------|--------------------------------------------|------------|-------|----------------------------------------------------------------|
| Product type designat    |                                            |            |       | LPXLP                                                          |
| General characteristic   | S                                          |            |       |                                                                |
| Colour                   |                                            |            |       | Yellow                                                         |
| Electrical characteristi | cs                                         |            |       |                                                                |
| Rated frequency          |                                            |            | Hz    | 50-60                                                          |
| Supply voltage (AC)      |                                            |            | V     | 185265                                                         |
| Operations               |                                            |            |       |                                                                |
| Electrical life          |                                            |            | hours | 100000                                                         |
| Mechanical features      |                                            |            |       |                                                                |
| Conductor section        |                                            |            |       |                                                                |
|                          | AWG/kcmil conductor section                |            |       |                                                                |
|                          |                                            | max        |       | 14                                                             |
|                          | IEC                                        |            |       |                                                                |
|                          |                                            | max        | mm²   | 1 or 2 / 2.5                                                   |
| Mounting adapter         |                                            |            |       | LPXAU120                                                       |
| Weight                   |                                            |            | g     | 15                                                             |
| Ambient conditions       |                                            |            |       |                                                                |
| Temperature              |                                            |            |       |                                                                |
|                          |                                            |            |       |                                                                |
|                          | Operating temperature                      |            |       |                                                                |
|                          | Operating temperature                      | min        | °C    | -25                                                            |
|                          | Operating temperature                      | min<br>max | °C    | -25<br>+70                                                     |
|                          | Operating temperature  Storage temperature |            | °C    |                                                                |
|                          |                                            |            | °C    |                                                                |
| Dimensions               |                                            | max        | °C    | +70                                                            |

## LED INTEGRATED LAMP-HOLDER, STEADY LIGHT Ø22MM PLATINUM SERIES, SPRING-CLAMP TERMINATION, 185...265VAC. YELLOW