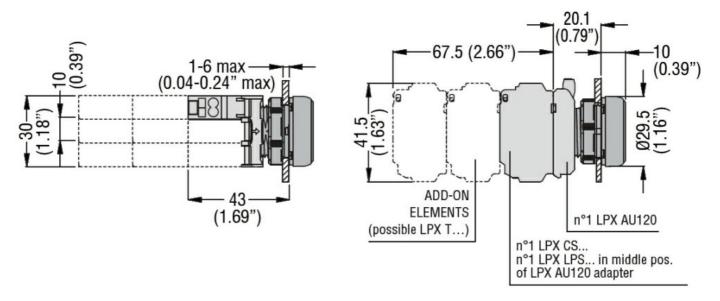

## LED INTEGRATED LAMP-HOLDER, STEADY LIGHT Ø22MM PLATINUM SERIES, SPRING-CLAMP TERMINATION, 185...265VAC. YELLOW

| Product designation      |                                            |            |       | LED elements<br>steady light with<br>spring-clamp<br>terminals |
|--------------------------|--------------------------------------------|------------|-------|----------------------------------------------------------------|
| Product type designat    |                                            |            |       | LPXLP                                                          |
| General characteristic   | S                                          |            |       |                                                                |
| Colour                   |                                            |            |       | Yellow                                                         |
| Electrical characteristi | cs                                         |            |       |                                                                |
| Rated frequency          |                                            |            | Hz    | 50-60                                                          |
| Supply voltage (AC)      |                                            |            | V     | 185265                                                         |
| Operations               |                                            |            |       |                                                                |
| Electrical life          |                                            |            | hours | 100000                                                         |
| Mechanical features      |                                            |            |       |                                                                |
| Conductor section        |                                            |            |       |                                                                |
|                          | AWG/kcmil conductor section                |            |       |                                                                |
|                          |                                            | max        |       | 14                                                             |
|                          | IEC                                        |            |       |                                                                |
|                          |                                            | max        | mm²   | 1 or 2 / 2.5                                                   |
| Mounting adapter         |                                            |            |       | LPXAU120                                                       |
| Weight                   |                                            |            | g     | 15                                                             |
| Ambient conditions       |                                            |            |       |                                                                |
| Temperature              |                                            |            |       |                                                                |
|                          |                                            |            |       |                                                                |
|                          | Operating temperature                      |            |       |                                                                |
|                          | Operating temperature                      | min        | °C    | -25                                                            |
|                          | Operating temperature                      | min<br>max | °C    | -25<br>+70                                                     |
|                          | Operating temperature  Storage temperature |            | °C    |                                                                |
|                          |                                            |            | °C    |                                                                |
| Dimensions               |                                            | max        | °C    | +70                                                            |