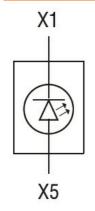

|
|                          | Operating temperature                      | min<br>max | °C    | -25<br>+70                                                     |
|                          | Operating temperature  Storage temperature |            | °C    |                                                                |
|                          |                                            |            | °C    |                                                                |
| Dimensions               |                                            | max        | °C    | +70                                                            |

## LED INTEGRATED LAMP-HOLDER, STEADY LIGHT Ø22MM PLATINUM SERIES, SPRING-CLAMP TERMINATION, 185...265VAC. YELLOW



## Wiring diagrams



## Certifications and compliance

Compliance

CSA C22.2 n° 14 IEC/EN/BS 60947-1

IEC/EN/BS 60947-5-1

UL508

Certificates

CCC

cULus

EAC RINA

UL

ETIM classification

ETIM 8.0

EC000204 -Lamp holder block for control circuit devices