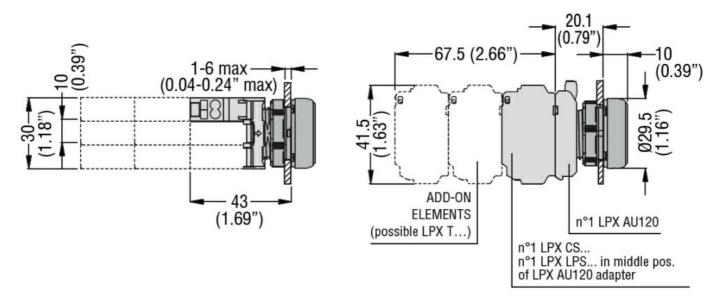

|
|                                               |                             | max | °C    | +70                                                                     |
|                                               | Storage temperature         |     |       |                                                                         |
|                                               |                             | min | °C    | -40                                                                     |
|                                               |                             | max | °C    | +85                                                                     |

Dimensions

## LED INTEGRATED LAMP-HOLDER, STEADY LIGHT Ø22MM PLATINUM SERIES, SPRING-CLAMP TERMINATION, 185...265VAC. RED



## Wiring diagrams



## Certifications and compliance

Compliance

CSA C22.2 n° 14 IEC/EN/BS 60947-1

IEC/EN/BS 60947-5-1

**UL508** 

Certificates

CCC cULus

EAC

RINA UL

ETIM classification

ETIM 8.0

EC000204 -Lamp holder block for control circuit devices