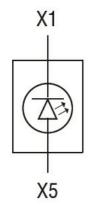

|                             | max | °C    | +70                                                                     |
|                                               | Storage temperature         |     |       |                                                                         |
|                                               |                             | min | °C    | -40                                                                     |
|                                               |                             | max | °C    | +85                                                                     |

Dimensions

## LED INTEGRATED LAMP-HOLDER, STEADY LIGHT Ø22MM PLATINUM SERIES, SPRING-CLAMP TERMINATION, 185...265VAC. RED



## Wiring diagrams



## Certifications and compliance

Compliance

CSA C22.2 n° 14 IEC/EN/BS 60947-1

IEC/EN/BS 60947-5-1

**UL508** 

Certificates

CCC cULus

EAC

RINA UL

ETIM classification

ETIM 8.0

EC000204 -Lamp holder block for control circuit devices