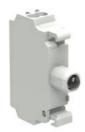

## LED INTEGRATED LAMP-HOLDER, STEADY LIGHT Ø22MM PLATINUM SERIES, SPRING-CLAMP TERMINATION, 12...30VAC/DC. WHITE

| Product designation  Product type designat | ion                         |     |       | LED elements<br>steady light with<br>spring-clamp<br>terminals<br>LPXLP |
|--------------------------------------------|-----------------------------|-----|-------|-------------------------------------------------------------------------|
| General characteristic                     |                             |     |       | LFALF                                                                   |
|                                            |                             |     |       | 10/1/24                                                                 |
| Colour                                     |                             |     |       | White                                                                   |
| Electrical characteristi                   | CS                          |     |       |                                                                         |
| Rated frequency                            |                             |     | Hz    | 50-60                                                                   |
| Supply voltage (AC)                        |                             |     | V     | 1230                                                                    |
| Operations                                 |                             |     |       |                                                                         |
| Electrical life                            |                             |     | hours | 100000                                                                  |
| Mechanical features                        |                             |     |       |                                                                         |
| Conductor section                          |                             |     |       |                                                                         |
|                                            | AWG/kcmil conductor section |     |       |                                                                         |
|                                            |                             | max |       | 14                                                                      |
|                                            | IEC                         |     |       |                                                                         |
|                                            |                             | max | mm²   | 1 or 2 / 2.5                                                            |
| Mounting adapter                           |                             |     |       | LPXAU120                                                                |
| Weight                                     |                             |     | g     | 15                                                                      |
| Ambient conditions                         |                             |     | 9     | 10                                                                      |
| Temperature                                |                             |     |       |                                                                         |
| remperature                                | Operating temperature       |     |       |                                                                         |
|                                            | Operating temperature       | min | °C    | O.F.                                                                    |
|                                            |                             | min | _     | -25                                                                     |
|                                            | - <del></del>               | max | °C    | +70                                                                     |
|                                            | Storage temperature         |     |       |                                                                         |
|                                            |                             | min | °C    | -40                                                                     |
|                                            |                             | max | °C    | +85                                                                     |
| Dimensions                                 |                             |     |       |                                                                         |