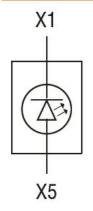

| Storage temperature         |     |       |                                                                         |
|                                            |                             | min | °C    | -40                                                                     |
|                                            |                             | max | °C    | +85                                                                     |
| Dimensions                                 |                             |     |       |                                                                         |

**ENERGY AND AUTOMATION** 

## LED INTEGRATED LAMP-HOLDER, STEADY LIGHT Ø22MM PLATINUM SERIES, SPRING-CLAMP TERMINATION, 12...30VAC/DC. WHITE



## Wiring diagrams



## Certifications and compliance

Compliance

CSA C22.2 n° 14 IEC/EN/BS 60947-1

IEC/EN/BS 60947-5-1

**UL508** 

Certificates

CCC cULus

EAC RINA

UL

ETIM classification

ETIM 8.0

EC000204 -Lamp holder block for control circuit devices