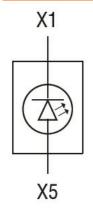

| max | °C    | +70                                                            |
|                          | Storage temperature         |     |       |                                                                |
|                          |                             | min | °C    | -40                                                            |
|                          |                             | max | °C    | +85                                                            |
| Dimensions               |                             |     |       |                                                                |

## LED INTEGRATED LAMP-HOLDER, STEADY LIGHT Ø22MM PLATINUM SERIES, SPRING-CLAMP TERMINATION, 12...30VAC/DC. YELLOW



#### Wiring diagrams



#### Certifications and compliance

Compliance

CSA C22.2 n° 14 IEC/EN/BS 60947-1

IEC/EN/BS 60947-5-1

**UL508** 

Certificates

CCC cULus

EAC

RINA UL

## ETIM classification

**ETIM 8.0** 

EC000204 -Lamp holder block for control circuit devices