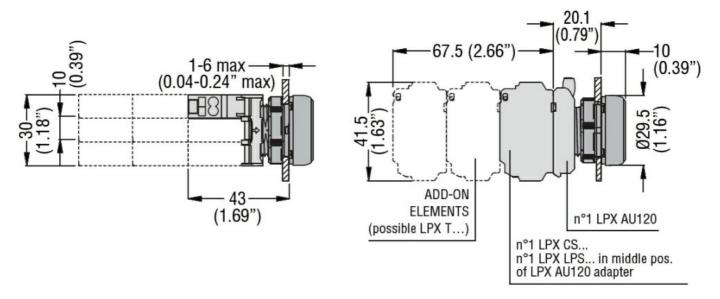

# LED INTEGRATED LAMP-HOLDER, STEADY LIGHT Ø22MM PLATINUM SERIES, SPRING-CLAMP TERMINATION, 12...30VAC/DC. YELLOW

| Product designation      |                             |     |       | LED elements<br>steady light with<br>spring-clamp<br>terminals |
|--------------------------|-----------------------------|-----|-------|----------------------------------------------------------------|
| Product type designat    |                             |     |       | LPXLP                                                          |
| General characteristic   | S                           |     |       |                                                                |
| Colour                   |                             |     |       | Yellow                                                         |
| Electrical characteristi | CS                          |     |       |                                                                |
| Rated frequency          |                             |     | Hz    | 50-60                                                          |
| Supply voltage (AC)      |                             |     | V     | 1230                                                           |
| Operations               |                             |     |       |                                                                |
| Electrical life          |                             |     | hours | 100000                                                         |
| Mechanical features      |                             |     |       |                                                                |
| Conductor section        |                             |     |       |                                                                |
|                          | AWG/kcmil conductor section |     |       |                                                                |
|                          |                             | max |       | 14                                                             |
|                          | IEC                         |     |       |                                                                |
|                          |                             | max | mm²   | 1 or 2 / 2.5                                                   |
| Mounting adapter         |                             |     |       | LPXAU120                                                       |
| Weight                   |                             |     | g     | 15                                                             |
| Ambient conditions       |                             |     |       |                                                                |
| Temperature              |                             |     |       |                                                                |
|                          | Operating temperature       |     |       |                                                                |
|                          |                             | min | °C    | -25                                                            |
|                          |                             | max | °C    | +70                                                            |
|                          | Storage temperature         |     |       |                                                                |
|                          |                             | min | °C    | -40                                                            |
|                          |                             | max | °C    | +85                                                            |
| Dimensions               |                             |     |       |                                                                |