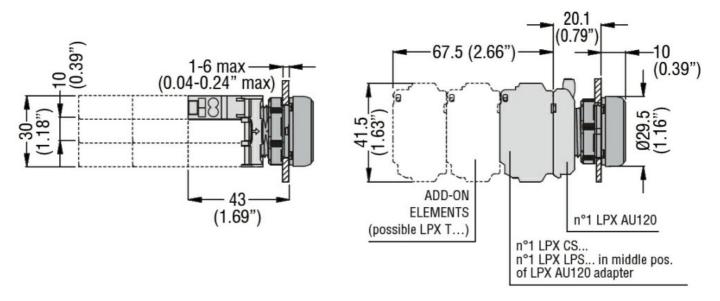

## LED INTEGRATED LAMP-HOLDER, STEADY LIGHT Ø22MM PLATINUM SERIES, SPRING-CLAMP TERMINATION, 12...30VAC/DC. GREEN

| Product designation      |                             |     |       | LED elements<br>steady light with<br>spring-clamp<br>terminals |
|--------------------------|-----------------------------|-----|-------|----------------------------------------------------------------|
| Product type designat    |                             |     |       | LPXLP                                                          |
| General characteristic   | S                           |     |       |                                                                |
| Colour                   |                             |     |       | Green                                                          |
| Electrical characteristi | CS                          |     |       |                                                                |
| Rated frequency          |                             |     | Hz    | 50-60                                                          |
| Supply voltage (AC)      |                             |     | V     | 1230                                                           |
| Operations               |                             |     |       |                                                                |
| Electrical life          |                             |     | hours | 100000                                                         |
| Mechanical features      |                             |     |       |                                                                |
| Conductor section        |                             |     |       |                                                                |
|                          | AWG/kcmil conductor section |     |       |                                                                |
|                          |                             | max |       | 14                                                             |
|                          | IEC                         |     |       |                                                                |
|                          |                             | max | mm²   | 1 or 2 / 2.5                                                   |
| Mounting adapter         |                             |     |       | LPXAU120                                                       |
| Weight                   |                             |     | g     | 15                                                             |
| Ambient conditions       |                             |     |       |                                                                |
| Temperature              |                             |     |       |                                                                |
|                          | Operating temperature       |     |       |                                                                |
|                          |                             | min | °C    | -25                                                            |
|                          |                             | max | °C    | +70                                                            |
|                          | Storage temperature         |     |       |                                                                |
|                          |                             | min | °C    | -40                                                            |
|                          |                             | max | °C    | +85                                                            |
| Dimensions               |                             |     |       |                                                                |