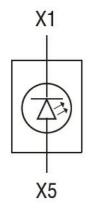

| max | °C    | +70                                                            |
|                          | Storage temperature         |     |       |                                                                |
|                          |                             | min | °C    | -40                                                            |
|                          |                             | max | °C    | +85                                                            |
| Dimensions               |                             |     |       |                                                                |

## LED INTEGRATED LAMP-HOLDER, STEADY LIGHT Ø22MM PLATINUM SERIES, SPRING-CLAMP TERMINATION, 12...30VAC/DC. GREEN



## Wiring diagrams



## Certifications and compliance

Compliance

CSA C22.2 n° 14 IEC/EN/BS 60947-1

IEC/EN/BS 60947-5-1

**UL508** 

Certificates

CCC

cULus EAC

RINA UL

ETIM classification

**ETIM 8.0** 

EC000204 -Lamp holder block for control circuit devices