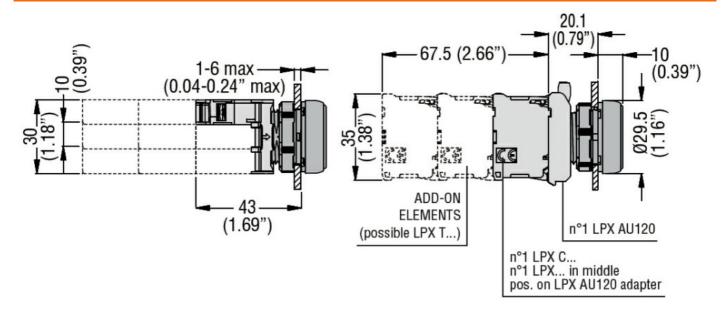

|            |       |                           |
|                                     | Operating temperature       |            |       |                           |
|                                     |                             |            |       |                           |
|                                     |                             | min        | °C    | -25                       |
|                                     |                             | min<br>max | °C    | -25<br>+70                |
|                                     | Storage temperature         |            |       |                           |
|                                     | Storage temperature         |            |       |                           |

## Dimensions



## Wiring diagrams



LED INTEGRATED LAMP-HOLDER, STEADY LIGHT Ø22MM PLATINUM SERIES, SCREW TERMINATION, 85...140VAC. BLUE



| O (100)      |           |        | Programme and the |
|--------------|-----------|--------|-------------------|
| l 'Artiticat | inne and  | comp   | lianca            |
| Certificat   | ilono and | GUITID | lialice:          |

Compliance

CSA C22.2 n° 14

IEC/EN/BS 60947-1

IEC/EN/BS 60947-5-1

**UL508** 

Certificates

CCC

cULus

EAC

RINA

UL

ETIM classification

ETIM 8.0

EC000204 -Lamp holder block for control circuit devices