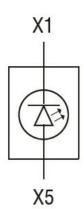

## Wiring diagrams

LED INTEGRATED LAMP-HOLDER, STEADY LIGHT Ø22MM PLATINUM SERIES, SCREW TERMINATION, 85...140VAC. BLUE

| O (100)      |           |        | Programme and the |
|--------------|-----------|--------|-------------------|
| l 'Artiticat | inne and  | comp   | lianca            |
| Certificat   | ilono and | GUITID | lialice:          |