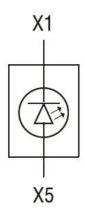

| Operating temperature       |     |       |                           |
|                                     |                             | min | °C    | -25                       |
|                                     |                             | max | °C    | +70                       |
|                                     | Storage temperature         |     |       |                           |
|                                     |                             |     |       |                           |
|                                     |                             | min | °C    | -40                       |

## Dimensions



## Wiring diagrams



## LED INTEGRATED LAMP-HOLDER, STEADY LIGHT Ø22MM PLATINUM SERIES, SCREW TERMINATION, 85...140VAC. YELLOW





| O = 1101 - 1 |          |       | After the second |
|--------------|----------|-------|------------------|
| Certificat   | ions and | Lcomr | ollance :        |
|              |          |       |                  |

Compliance

CSA C22.2 n° 14

IEC/EN/BS 60947-1

IEC/EN/BS 60947-5-1

**UL508** 

Certificates

CCC

cULus

EAC

RINA

UL

ETIM classification

ETIM 8.0

EC000204 -Lamp holder block for control circuit devices