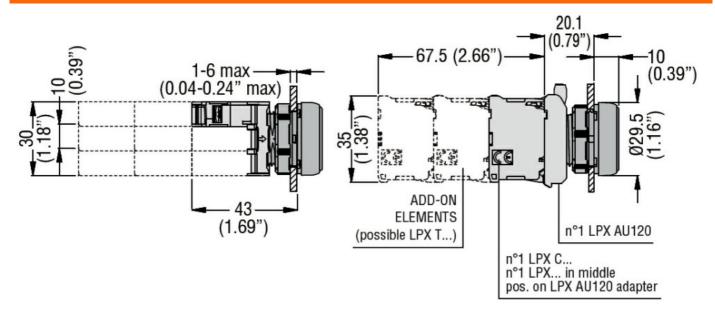

| Temperature                         |                             |     |       |                           |
|                                     | Operating temperature       |     |       |                           |
|                                     |                             | min | °C    | -25                       |
|                                     |                             | max | °C    | +70                       |
|                                     | Storage temperature         |     |       |                           |
|                                     |                             |     |       |                           |
|                                     |                             | min | °C    | -40                       |

## Dimensions



## Wiring diagrams



## LED INTEGRATED LAMP-HOLDER, STEADY LIGHT Ø22MM PLATINUM SERIES, SCREW TERMINATION, 85...140VAC. YELLOW





| O = 1101 - 1 |          |       | After the second |
|--------------|----------|-------|------------------|
| Certificat   | ions and | Lcomr | ollance :        |
|              |          |       |                  |

Compliance

CSA C22.2 n° 14

IEC/EN/BS 60947-1

IEC/EN/BS 60947-5-1

**UL508** 

Certificates

CCC

cULus

EAC

RINA

UL

ETIM classification

ETIM 8.0

EC000204 -Lamp holder block for control circuit devices