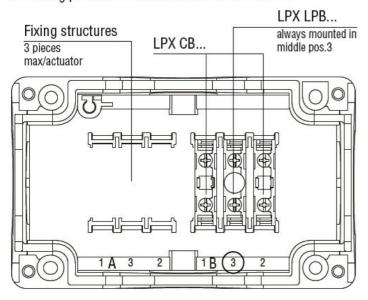

|                                                                                |
|                                            | Otorago tomporataro         | min   | °C    | -40                                                                            |
|                                            |                             | max   | °C    | +85                                                                            |
| Dimensions                                 |                             | Пих   | J     | . 55                                                                           |

**ENERGY AND AUTOMATION** 

LED ELEMENT, STEADY LIGHT, BASE MOUNT ON LPZ... CONTROL STATIONS Ø22MM PLATINUM SERIES, 185...265VAC. BLUE

## Mounting position on the LPZ control station base



## Wiring diagrams



## Certifications and compliance

Compliance

CSA C22.2 n° 14 IEC/EN/BS 60947-1

IEC/EN/BS 60947-5-1

UL508

Certificates

CCC

cULus

EAC

RINA UL

ETIM classification

ETIM 8.0

EC000204 -Lamp holder block for control circuit devices