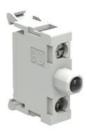

## LED ELEMENT, STEADY LIGHT, BASE MOUNT ON LPZ... CONTROL STATIONS Ø22MM PLATINUM SERIES, 185...265VAC. BLUE



| Product designation  Product type designat | ion                         |       |       | LED elements<br>steady light base<br>mount on LPZ<br>control station<br>LPXLPB |
|--------------------------------------------|-----------------------------|-------|-------|--------------------------------------------------------------------------------|
| General characteristic                     |                             |       |       | LFALFD                                                                         |
|                                            | 8                           |       |       | DI                                                                             |
| Colour                                     |                             |       |       | Blue