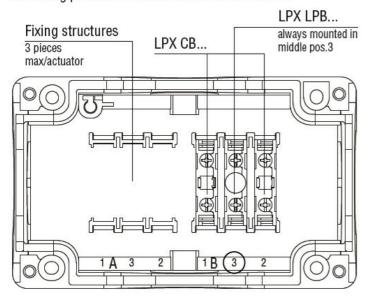

|
|                          | Storage temperature         |     |       |                                                                      |
|                          | •                           | min | °C    | -40                                                                  |
|                          |                             | max | °C    | +85                                                                  |
| Dimensions               |                             |     |       |                                                                      |

**ENERGY AND AUTOMATION** 

LED ELEMENT, STEADY LIGHT, BASE MOUNT ON LPZ... CONTROL STATIONS Ø22MM PLATINUM SERIES, 185...265VAC. GREEN

## Mounting position on the LPZ control station base



## Wiring diagrams



## Certifications and compliance

Compliance

CSA C22.2 n° 14 IEC/EN/BS 60947-1

IEC/EN/BS 60947-5-1

**UL508** 

Certificates

CCC

cULus

EAC RINA

UL

ETIM classification

**ETIM 8.0** 

EC000204 -Lamp holder block for control circuit devices