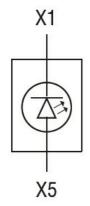

|
|                          | Storage temperature         |     |       |                                                                      |
|                          | •                           | min | °C    | -40                                                                  |
|                          |                             | max | °C    | +85                                                                  |
| Dimensions               |                             |     |       |                                                                      |

**ENERGY AND AUTOMATION** 

LED ELEMENT, STEADY LIGHT, BASE MOUNT ON LPZ... CONTROL STATIONS Ø22MM PLATINUM SERIES, 185...265VAC. GREEN

## Mounting position on the LPZ control station base



## Wiring diagrams



## Certifications and compliance

Compliance

CSA C22.2 n° 14 IEC/EN/BS 60947-1

IEC/EN/BS 60947-5-1

**UL508** 

Certificates

CCC

cULus

EAC RINA

UL

ETIM classification

**ETIM 8.0** 

EC000204 -Lamp holder block for control circuit devices