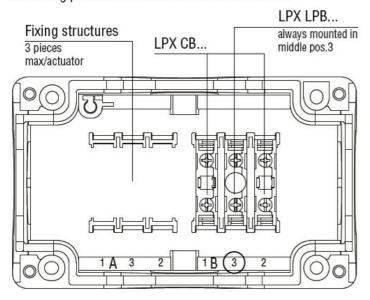

|
|                          | Storage temperature         |     |       | _                                                                    |
|                          | •                           | min | °C    | -40                                                                  |
|                          |                             | max | °C    | +85                                                                  |
| Dimensions               |                             |     |       |                                                                      |

LED ELEMENT, STEADY LIGHT, BASE MOUNT ON LPZ... CONTROL STATIONS Ø22MM PLATINUM SERIES, 85...140VAC. BLUE

## Mounting position on the LPZ control station base



## Wiring diagrams



## Certifications and compliance

Compliance

CSA C22.2 n° 14 IEC/EN/BS 60947-1

IEC/EN/BS 60947-5-1

UL508

Certificates

CCC

cULus

EAC

RINA UL

ETIM classification

**ETIM 8.0** 

EC000204 -Lamp holder block for control circuit devices