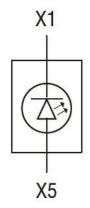

|
|                          | Storage temperature         |     |       | _                                                                    |
|                          | •                           | min | °C    | -40                                                                  |
|                          |                             | max | °C    | +85                                                                  |
| Dimensions               |                             |     |       |                                                                      |

LED ELEMENT, STEADY LIGHT, BASE MOUNT ON LPZ... CONTROL STATIONS Ø22MM PLATINUM SERIES, 85...140VAC. BLUE

## Mounting position on the LPZ control station base



## Wiring diagrams



## Certifications and compliance

Compliance

CSA C22.2 n° 14 IEC/EN/BS 60947-1

IEC/EN/BS 60947-5-1

UL508

Certificates

CCC

cULus

EAC

RINA UL

ETIM classification

**ETIM 8.0** 

EC000204 -Lamp holder block for control circuit devices