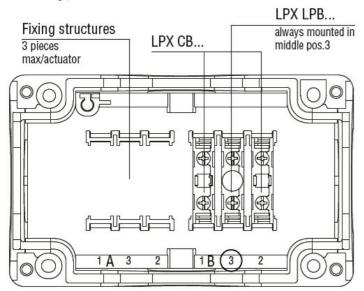

perature               |                             |     |       |                 |
| ·                         | Operating temperature       |     |       |                 |
|                           |                             | min | °C    | -25             |
|                           |                             | max | °C    | +70             |
|                           | Storage temperature         |     | -     | -               |
|                           |                             | min | °C    | -40             |
|                           |                             | max | °C    | +85             |
| Dimensions                |                             | Πάλ | U     | 100             |

Dimensions



## Mounting position on the LPZ control station base



## Wiring diagrams



| Certifications and com | ipliance            |
|------------------------|---------------------|
| Compliance             |                     |
|                        | CSA C22.2 n° 14     |
|                        | IEC/EN/BS 60947-1   |
|                        | IEC/EN/BS 60947-5-1 |
|                        | UL508               |
| Certificates           |                     |
|                        | 000                 |
|                        | cULus               |
|                        | EAC                 |
|                        | RINA                |
|                        | UL                  |
| ETIM classification    |                     |

## ETIM 8.0

EC000204 -Lamp holder block for control circuit devices