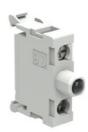

Product designation

LED elements steady light base mount on LPZ control station LPXLPB

|                          |                             |     |           | control station |
|--------------------------|-----------------------------|-----|-----------|-----------------|
| Product type designat    |                             |     |           | LPXLPB          |
| General characteristic   | 5                           |     |           | Ded             |
| Colour                   | ~                           |     |           | Red             |
| Electrical characteristi |                             |     | 1 1-      | 50.00           |
| Rated frequency          |                             |     | Hz        | 50-60           |
| Supply voltage (AC)      |                             |     | V         | 85140           |
| Operations               |                             |     | la e como | 400000          |
| Electrical life          |                             |     | hours     | 100000          |
| Mechanical features      |                             |     |           |                 |
| Conductor section        |                             |     |           |                 |
|                          | AWG/kcmil conductor section |     |           |                 |
|                          |                             | max |           | 14              |
|                          | IEC                         |     |           |                 |
|                          |                             | max | mm²       | 1 or 2 / 2.5    |
| Mounting adapter         |                             |     |           | LPXAU120        |
| Weight                   |                             |     | g         | 16              |
| Ambient conditions       |                             |     |           |                 |
| Temperature              |                             |     |           |                 |
|                          | Operating temperature       |     |           |                 |
|                          |                             | min | °C        | -25             |
|                          |                             | max | °C        | +70             |
|                          | Storage temperature         |     |           |                 |
|                          |                             | min | °C        | -40             |
|                          |                             | max | °C        | +85             |
| Dimonsions               |                             |     |           |                 |

Dimensions