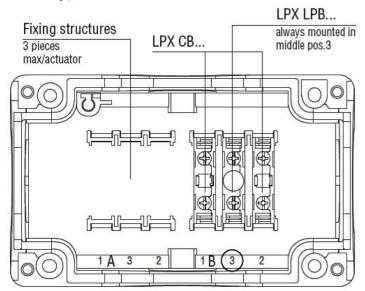

|     |           |                 |
|                          | Operating temperature       |     |           |                 |
|                          |                             | min | °C        | -25             |
|                          |                             | max | °C        | +70             |
|                          | Storage temperature         |     |           |                 |
|                          |                             | min | °C        | -40             |
|                          |                             | max | °C        | +85             |
| Dimonsions               |                             |     |           |                 |

Dimensions



## Mounting position on the LPZ control station base



## Wiring diagrams



| Certifications and com | pliance             |
|------------------------|---------------------|
| Compliance             |                     |
|                        | CSA C22.2 n° 14     |
|                        | IEC/EN/BS 60947-1   |
|                        | IEC/EN/BS 60947-5-1 |
|                        | UL508               |
| Certificates           |                     |
|                        | CCC                 |
|                        | cULus               |
|                        | EAC                 |
|                        | RINA                |
|                        | UL                  |
| ETIM classification    |                     |

## **ETIM 8.0**

EC000204 -Lamp holder block for control circuit devices