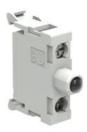

## LED ELEMENT, STEADY LIGHT, BASE MOUNT ON LPZ... CONTROL STATIONS Ø22MM PLATINUM SERIES, 12...30VAC/DC. WHITE



| Product designation      |                             |     |       | LED elements<br>steady light base<br>mount on LPZ<br>control station |
|--------------------------|-----------------------------|-----|-------|----------------------------------------------------------------------|
| Product type designat    |                             |     |       | LPXLPB                                                               |
| General characteristic   | S                           |     |       |                                                                      |
| Colour                   |                             |     |       | White                                                                |
| Electrical characteristi | CS                          |     |       |