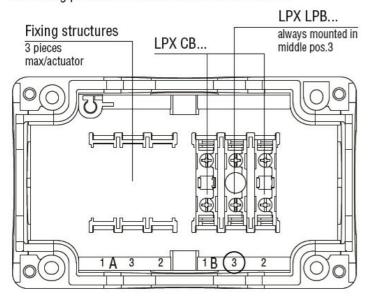

|                             | max | °C    | +70                                                                  |
|                          | Storage temperature         |     |       |                                                                      |
|                          | •                           | min | °C    | -40                                                                  |
|                          |                             | max | °C    | +85                                                                  |
| Dimensions               |                             |     |       |                                                                      |

1/2



**ENERGY AND AUTOMATION** 

## Mounting position on the LPZ control station base



## Wiring diagrams



## Certifications and compliance

Compliance

CSA C22.2 n° 14 IEC/EN/BS 60947-1

IEC/EN/BS 60947-5-1

UL508

Certificates

CCC

cULus

EAC

RINA UL

ETIM classification

**ETIM 8.0** 

EC000204 -Lamp holder block for control circuit devices