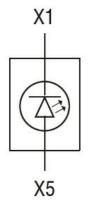

|
|                          | Storage temperature         |     |       |                                                                      |
|                          | otologo temperature         | min | °C    | -40                                                                  |
|                          |                             | max | °C    | +85                                                                  |
| Dimensions               |                             |     | -     | . 55                                                                 |

**ENERGY AND AUTOMATION** 

LED ELEMENT, STEADY LIGHT, BASE MOUNT ON LPZ... CONTROL STATIONS Ø22MM PLATINUM SERIES, 12...30VAC/DC. BLUE

## Mounting position on the LPZ control station base



## Wiring diagrams



## Certifications and compliance

Compliance

CSA C22.2 n° 14 IEC/EN/BS 60947-1

IEC/EN/BS 60947-5-1

UL508

Certificates

CCC

cULus

EAC RINA

UL

ETIM classification

**ETIM 8.0** 

EC000204 -Lamp holder block for control circuit devices