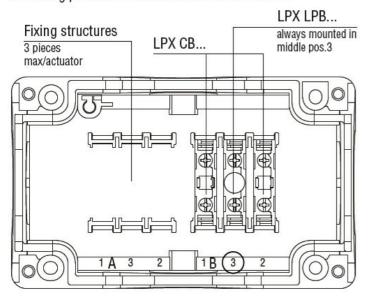

|
|                          | Storage temperature         |     |       |                                                                      |
|                          | otologo temperature         | min | °C    | -40                                                                  |
|                          |                             | max | °C    | +85                                                                  |
| Dimensions               |                             |     | -     | . 55                                                                 |

**ENERGY AND AUTOMATION** 

LED ELEMENT, STEADY LIGHT, BASE MOUNT ON LPZ... CONTROL STATIONS Ø22MM PLATINUM SERIES, 12...30VAC/DC. BLUE

## Mounting position on the LPZ control station base



## Wiring diagrams



## Certifications and compliance

Compliance

CSA C22.2 n° 14 IEC/EN/BS 60947-1

IEC/EN/BS 60947-5-1

UL508

Certificates

CCC

cULus

EAC RINA

UL

ETIM classification

**ETIM 8.0** 

EC000204 -Lamp holder block for control circuit devices