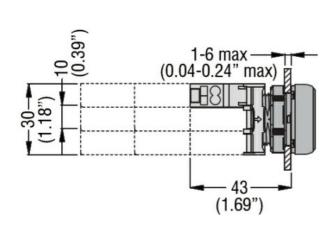

Dimensions

LED INTEGRATED LAMP-HOLDER, FLASHING LIGHT Ø22MM PLATINUM SERIES, SCREW TERMINATION, 185...265VAC. YELLOW

ENERGY AND AUTOMATION