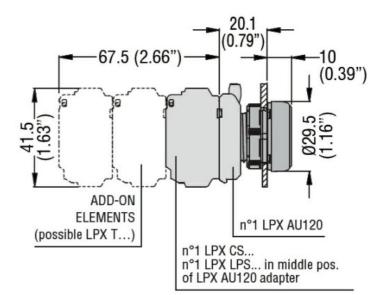

Dimensions

LED INTEGRATED LAMP-HOLDER, FLASHING LIGHT Ø22MM PLATINUM SERIES, SCREW TERMINATION, 185...265VAC. YELLOW

ENERGY AND AUTOMATION